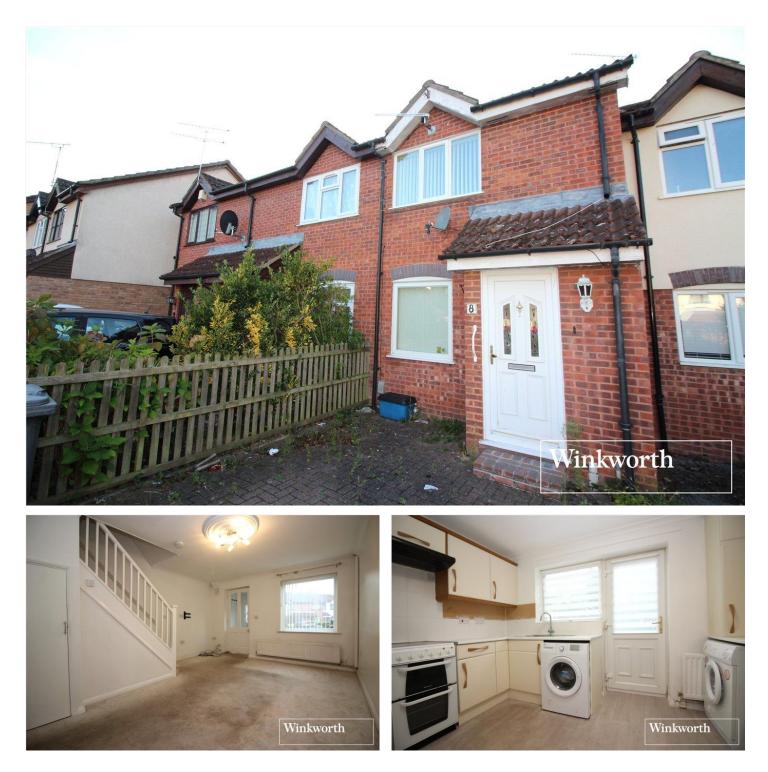

KELLY COURT, HERTFORDSHIRE, WD6 **£360,000 FREEHOLD** 

## A CHAIN FREE TWO DOUBLE BEDROOM TERRACE HOUSE WITH OFF STREET PARKING

Borehamwood | 020 8953 8899 | borehamwood@winkworth.co.uk

## **DESCRIPTION:**

Located on the ever popular Studio Way development, which has become increasingly popular following the completion of the multi millions Sky Studios nearby, is this two double bedroom terrace house.

Offered for sale chain free, the property benefits from a Westerly facing rear garden and off street parking and would be ideal for a first time buyer, downsizer or buy to let investor.

## **AT A GLANCE**

- Two Double Bedrooms
- Chain Free
- 631 Square Feet
- Off Street Parking
- Double Glazed
- Gas Central Heating
- Kitchen Breakfast Room

This floorplan is for illustration purposes only and is not to scale. The position and size of doors, windows, appliances and other features are approximate.