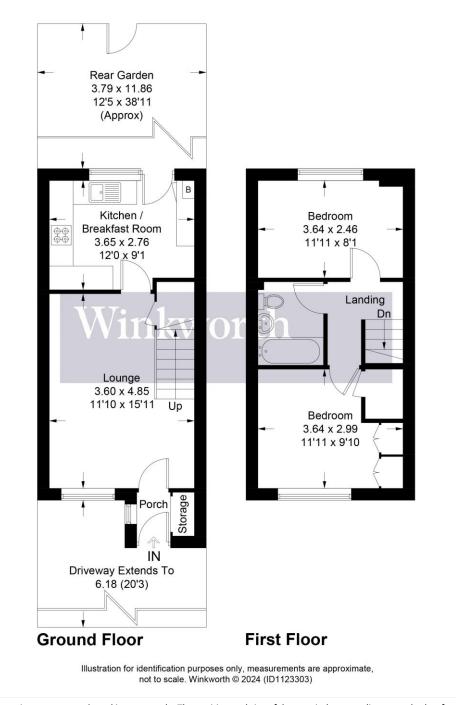

## **AT A GLANCE**

- Two Double Bedrooms
- Chain Free
- 631 Square Feet
- Off Street Parking
- Double Glazed
- Gas Central Heating
- Kitchen Breakfast Room

This floorplan is for illustration purposes only and is not to scale. The position and size of doors, windows, appliances and other features are approximate.