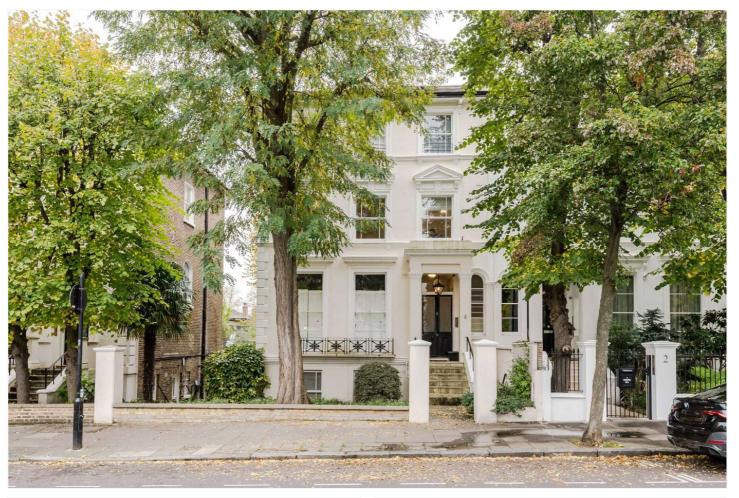

## CARLTON HILL, ST JOHN'S WOOD, LONDON, NW8 £550,000 SHARE OF FREEHOLD

We are pleased to present this spacious one bedroom, raised ground floor apartment, which requires modernisation throughout. Set within a beautiful, period conversion with views across gardens, the property also boasts a very bright reception room with 3.3m ceiling heights and two floor-to-ceiling sash windows. This wonderful property is located on a peaceful tree-lined street, moments away from the many amenities that St John's Wood has to offer.