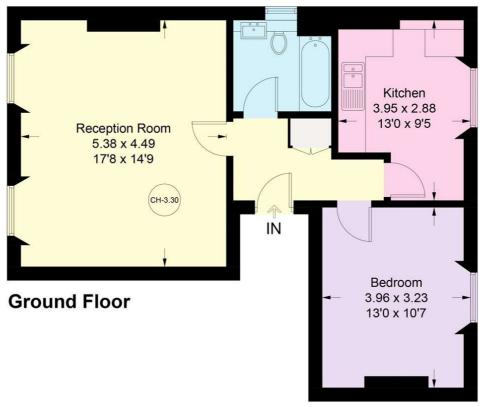

## **Carlton Hill**

Approximate Gross Internal Area = 58.4 sq m / 629 sq ft

Illustration for identification purposes only, measurements are approximate, not to scale. Fourlabs.co ⊚ (ID1138891)

**Tenure:** Share of Freehold

**Term:** Expires - 25/03/2975

Service Charge: £8,239 per annum

Ground Rent: £0

Council Tax Band: E

Where no figures are shown, we have been unable to ascertain the information. All figures that are shown were correct at the time of printing.