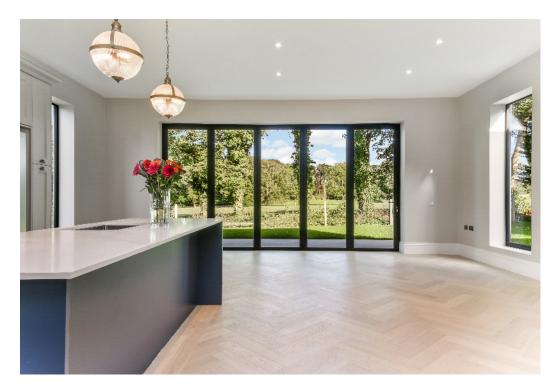

Once inside the owners attention to detail is very apparent. The property has a fabulous open plan kitchen/living area with bi-fold doors, which provide a bright open feel overlooking the delightful newly landscaped garden, with far reaching views across the golf course. This space is essentially the hub of the house, and is great for a busy family lifestyle, complete with a dining area. The granite worktops, modern contemporary finished units, and new integrated appliances will be attractive to anyone who spends a lot of time in the kitchen.