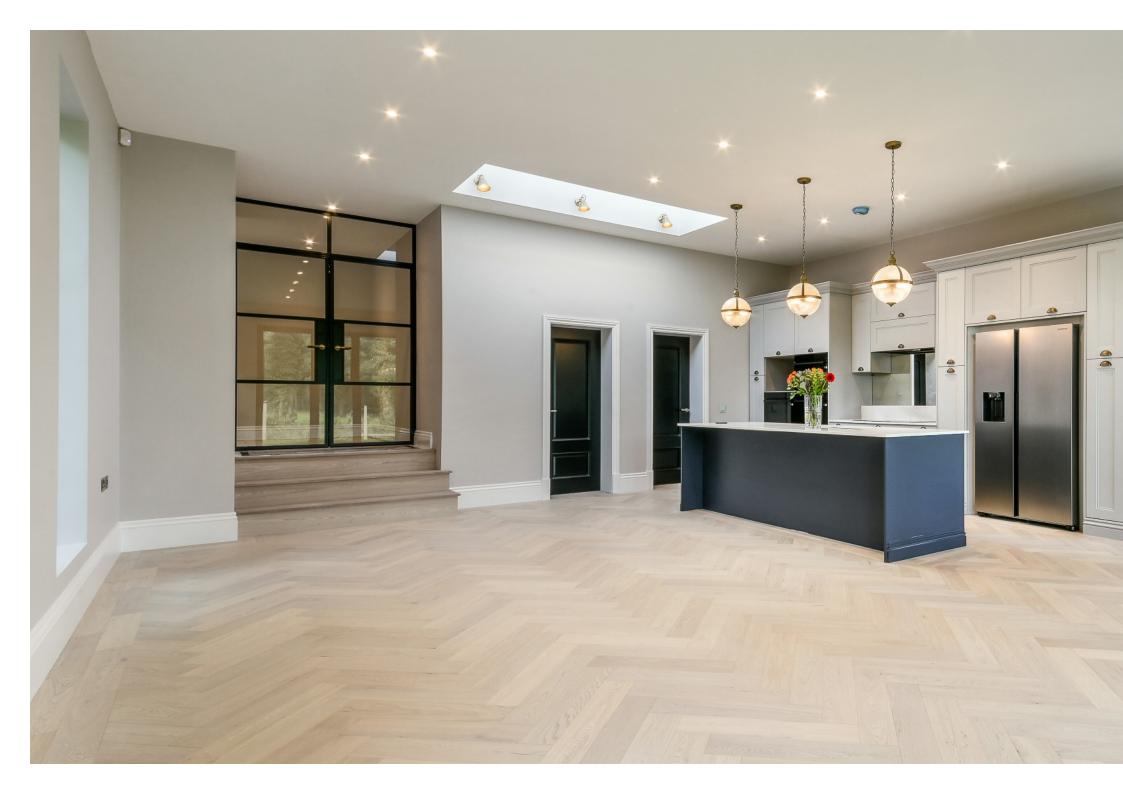

Once inside the owners attention to detail is very apparent. The property has a fabulous open plan kitchen/living area with bi-fold doors, which provide a bright open feel overlooking the delightful newly landscaped garden, with far reaching views across the golf course. This space is essentially the hub of the house, and is great for a busy family lifestyle, complete with a dining area. The granite worktops, modern contemporary finished units, and new integrated appliances will be attractive to anyone who spends a lot of time in the kitchen.