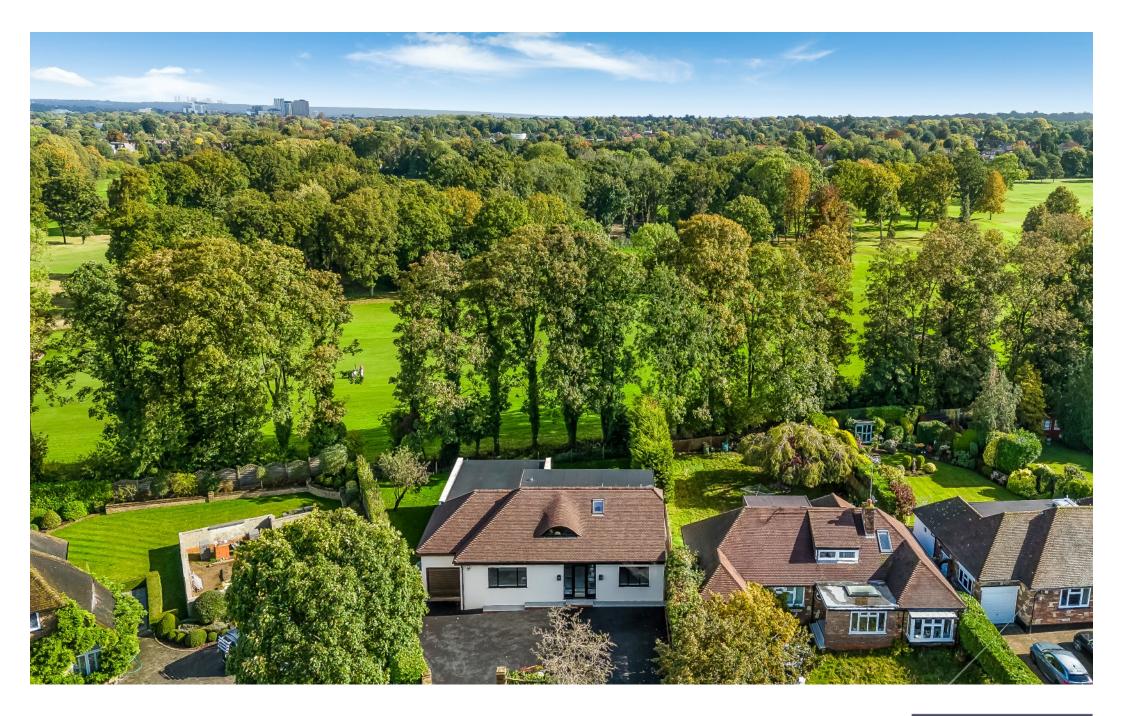

# THIS FABULOUS DETACHED PROPERTY IS SET IN A PRESTIGIOUS ROAD, AND BACKS DIRECTLY ONTO CUDDINGTON GOLF COURSE

Conveniently located just over 1 mile from Banstead Village with its comprehensive range of restaurants and shops, including Waitrose and Marks and Spencer's Simply Food. Banstead Station is close by, and the A217 giving access to the M25 (Jct.8) which is approximately 5 miles away. The larger town centres of Sutton and Epsom are nearby. There are a wide selection of sporting facilities and golf clubs in the vicinity, including the prestigious Cuddington Golf Club, together with a number of reputable schools for all age groups.

Once inside the owners attention to detail is very apparent. The property has a fabulous open plan kitchen/living area with bi-fold doors, which provide a bright open feel overlooking the delightful newly landscaped garden, with far reaching views across the golf course. This space is essentially the hub of the house, and is great for a busy family lifestyle, complete with a dining area. The granite worktops, modern contemporary finished units, and new integrated appliances will be attractive to anyone who spends a lot of time in the kitchen.