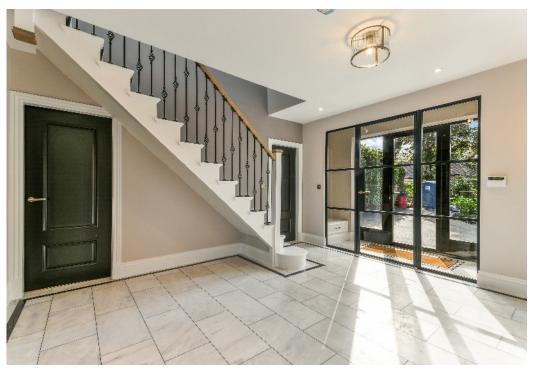

The rest of the ground floor briefly comprises; bright entrance hall, lounge to the rear with doors opening into the garden, a study, a utility room adjacent to the kitchen, a generous double bedroom with fitted wardrobes and ensuite shower, a second double bedroom and separate shower room.