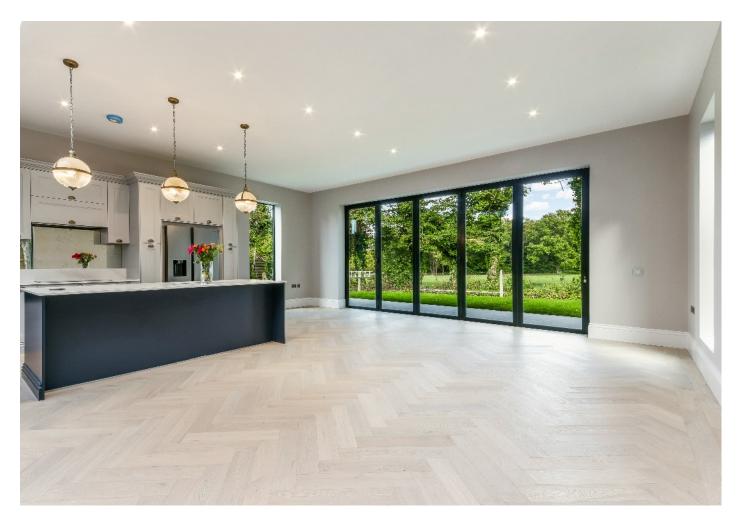

Once inside the owners attention to detail is very apparent. The property has a fabulous open plan kitchen/living area with bi-fold doors, which provide a bright open feel overlooking the delightful newly landscaped garden, with far reaching views across the golf course. This space is essentially the hub of the house, and is great for a busy family lifestyle, complete with a dining area. The granite worktops, modern contemporary finished units, and new integrated appliances will be attractive to anyone who spends a lot of time in the kitchen.