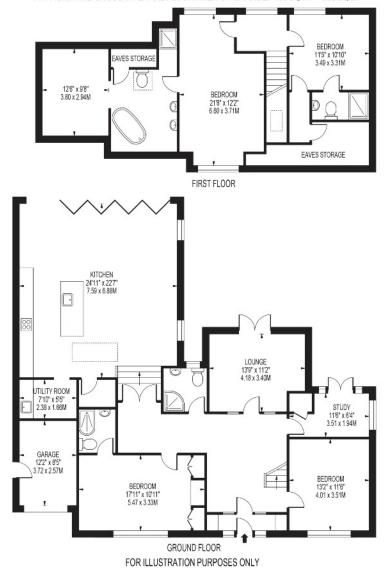

The rest of the ground floor briefly comprises; bright entrance hall, lounge to the rear with doors opening into the garden, a study, a utility room adjacent to the kitchen, a generous double bedroom with fitted wardrobes and ensuite shower, a second double bedroom and separate shower room.

Upstairs continues to impress, with the principal bedroom benefiting from a dressing room and superb ensuite bathroom, The second bedroom also has a beautifully finished ensuite shower room.

Outside, there is plentiful parking to the front on a

### AT A GLANCE...

- Entrance Hall
- Open Plan Kitchen/Living/Dining Room -24'11" x 22'7" (7.59m x 6.88m)
- Lounge 13'9" x 11'2" (4.18m x 3.40m)
- Study 11'6" x 6'4" (3.51m x 1.94m)
- Utility 7'10" x 5'5" (2.38m x 1.66m)
- Ground Floor Bedroom 1 17'11" x 10'11" (5.47m x 3.33m)
- Ensuite Shower
- Ground Floor Bedroom 2 13'2" x 11'6" (4.01m x 3.51m)
- Shower Room
- 1<sup>st</sup> Floor Bedroom 1 21'8" x 12'2" (6.60m x 3.71m)
- Dressing Room 12'6" x 9'8" (3.80m x 2.94m)
- Ensuite Bathroom
- 1<sup>st</sup> Floor Bedroom 2 11'5" x 10'10" (3.49m x 3.31m)
- Ensuite Shower
- Eaves Storage
- Garage 12'2" x 8'5" (3.72m x 2.57m)
- Rear Garden 51' x 90' (15.54m x 27.43m)

## **GILHAMS AVENUE**

APPROXIMATE TOTAL INTERNAL FLOOR AREA: 2464 SQ FT - 228.92 SQ M (INCLUDING EAVES STORAGE & EXCLUDING GARAGE) APPROXIMATE GROSS INTERNAL FLOOR AREA OF EAVES STORAGE: 105 SQ FT - 9.72 SQ M APPROXIMATE GROSS INTERNAL FLOOR AREA OF GARAGE: 103 SQ FT - 9.56 SQ M

THIS FLOOR PLAN SHOULD BE USED AS A GENERAL OUTLINE FOR GUIDANCE ONLY AND DOES NOT CONSTITUTE IN WHOLE OR IN PART AN OFFER OR CONTRACT ANY INTENDING PURCHASER OR LESSEE SHOULD SATISFY THEMSELVES BY INSPECTION, SEARCHES, ENQUIRIES AND FULL SURVEY AS TO THE CORRECTNESS OF FACH STATEMENT, ANY AREAS, MEASUREMENTS OR DISTANCES QUOTED ARE APPROXIMATE AND SHOULD NOT BE USED TO VALUE A PROPERTY OR BE THE BASIS OF ANY SALE OR LET.