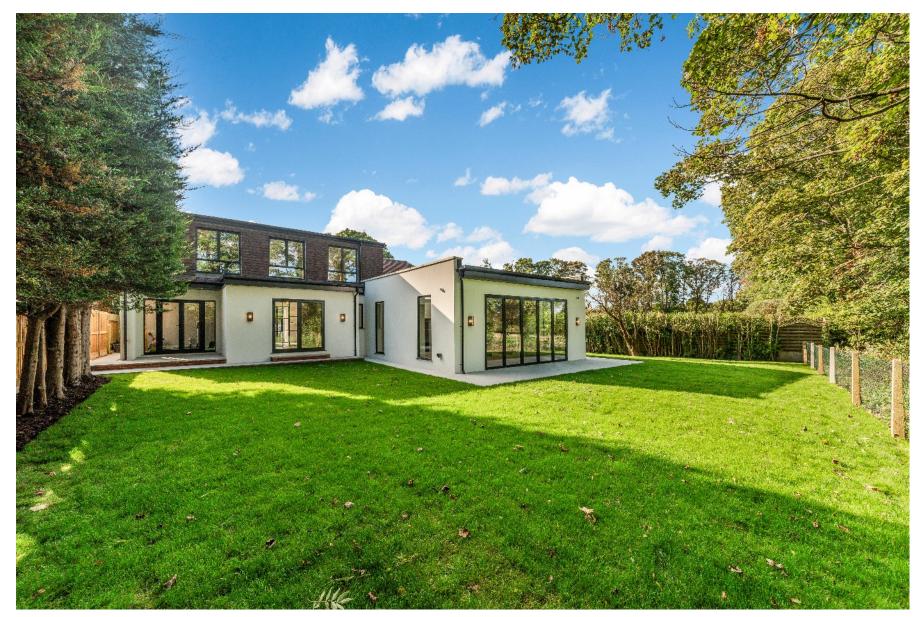

#### GILHAMS AVENUE BANSTEAD, SURREY, SM7

This beautiful property has recently undergone major refurbishment, having been extended and modernised to a very high standard throughout.

The property has a bright and contemporary 'new build' finish, and offers well-planned flexible accommodation.

Once inside the owners attention to detail is very apparent. The property has a fabulous open plan kitchen/living area with bi-fold doors, which provide a bright open feel overlooking the delightful newly landscaped garden, with far reaching views across the golf course. This space is essentially the hub of the house, and is great for a busy family lifestyle, complete with a dining area. The granite worktops, modern contemporary finished units, and new integrated appliances will be attractive to anyone who spends a lot of time in the kitchen.

Upstairs continues to impress, with the principal bedroom benefiting from a dressing room and superb ensuite bathroom, The second bedroom also has a beautifully finished ensuite shower room.

Outside, there is plentiful parking to the front on a