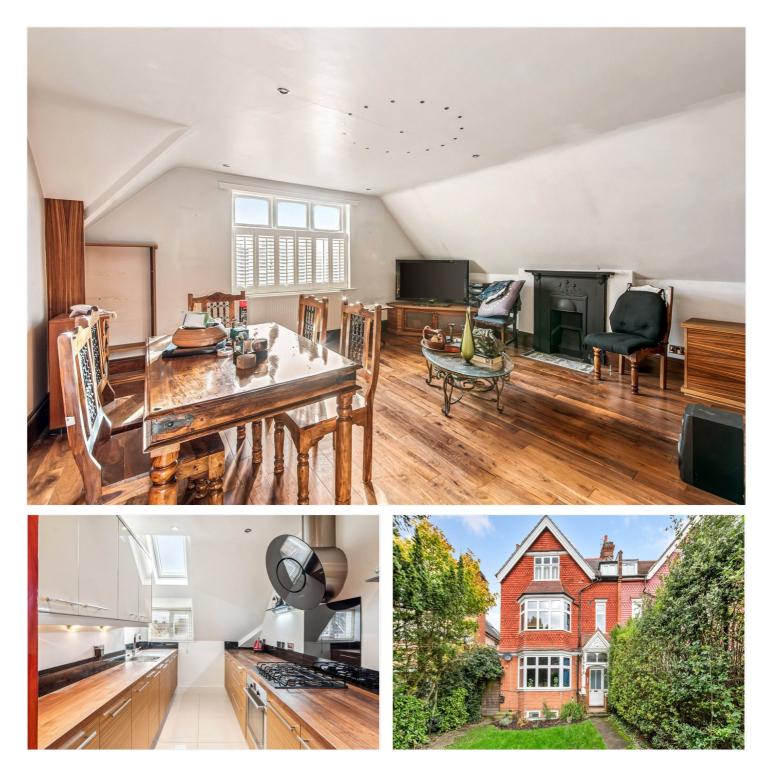

#### DESCRIPTION

Nestled within an attractive late Victorian semi-detached house near Tooting Bec Common, the layout comprises an entrance hall guiding you upstairs to the second floor. On this level, you'll find a spacious hallway with a storage cupboard, a generously sized reception room with wood flooring, and a large window. A separate fitted galley kitchen offers abundant worktop space and fitted wall and base cabinets. The two double bedrooms both feature ample windows and fitted storage cupboards. The full-size bathroom includes a bathtub, a shower enclosure, a wash hand basin, and a WC.

Tooting Bec Gardens is a charming tree-lined residential road, predominantly featuring late Victorian and Edwardian houses near St Leonard's Church, close to Streatham High Road. It enjoys proximity to reputable local schools and an array of shops and amenities in Streatham and Tooting/Balham. Effortless transport connections ensure easy access to the City and West End.