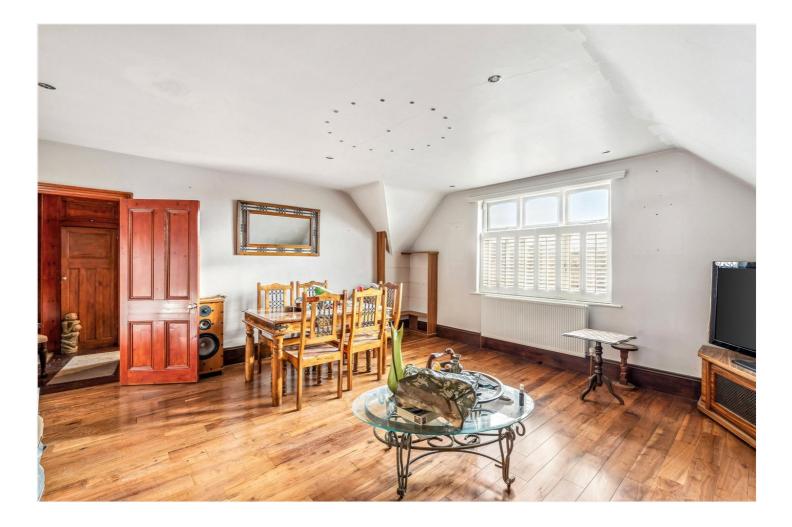

#### DESCRIPTION

Nestled within an attractive late Victorian semi-detached house near Tooting Bec Common, the layout comprises an entrance hall guiding you upstairs to the second floor. On this level, you'll find a spacious hallway with a storage cupboard, a generously sized reception room with wood flooring, and a large window. A separate fitted galley kitchen offers abundant worktop space and fitted wall and base cabinets. The two double bedrooms both feature ample windows and fitted storage cupboards. The full-size bathroom includes a bathtub, a shower enclosure, a wash hand basin, and a WC.