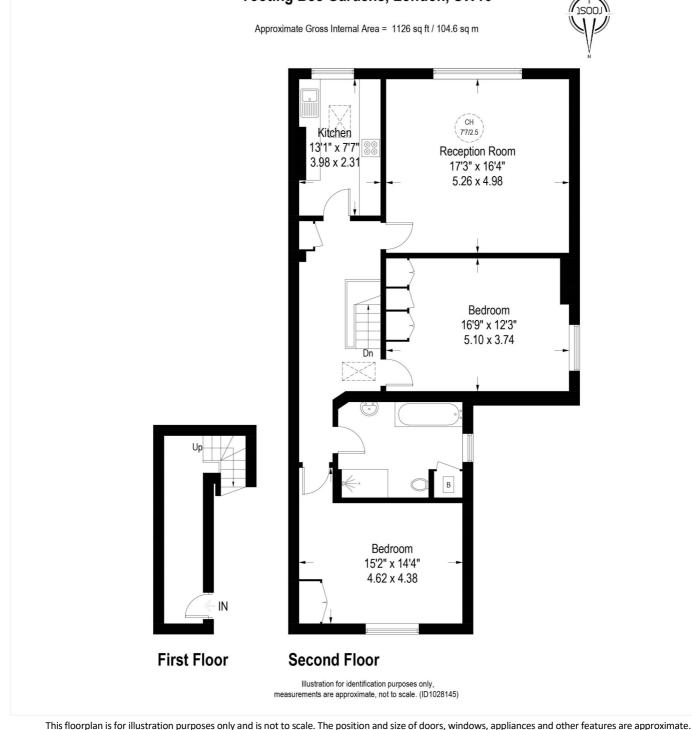

#### DESCRIPTION

Nestled within an attractive late Victorian semi-detached house near Tooting Bec Common, the layout comprises an entrance hall guiding you upstairs to the second floor. On this level, you'll find a spacious hallway with a storage cupboard, a generously sized reception room with wood flooring, and a large window. A separate fitted galley kitchen offers abundant worktop space and fitted wall and base cabinets. The two double bedrooms both feature ample windows and fitted storage cupboards. The full-size bathroom includes a bathtub, a shower enclosure, a wash hand basin, and a WC.