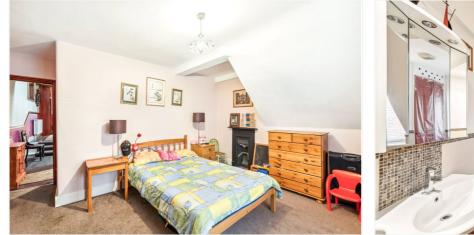

#### DESCRIPTION

Nestled within an attractive late Victorian semi-detached house near Tooting Bec Common, the layout comprises an entrance hall guiding you upstairs to the second floor. On this level, you'll find a spacious hallway with a storage cupboard, a generously sized reception room with wood flooring, and a large window. A separate fitted galley kitchen offers abundant worktop space and fitted wall and base cabinets. The two double bedrooms both feature ample windows and fitted storage cupboards. The full-size bathroom includes a bathtub, a shower enclosure, a wash hand basin, and a WC.