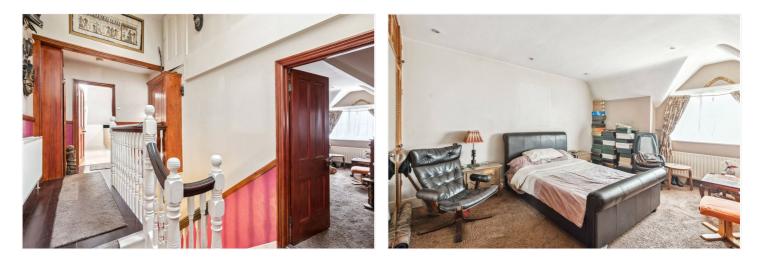

#### DESCRIPTION

Nestled within an attractive late Victorian semi-detached house near Tooting Bec Common, the layout comprises an entrance hall guiding you upstairs to the second floor. On this level, you'll find a spacious hallway with a storage cupboard, a generously sized reception room with wood flooring, and a large window. A separate fitted galley kitchen offers abundant worktop space and fitted wall and base cabinets. The two double bedrooms both feature ample windows and fitted storage cupboards. The full-size bathroom includes a bathtub, a shower enclosure, a wash hand basin, and a WC.