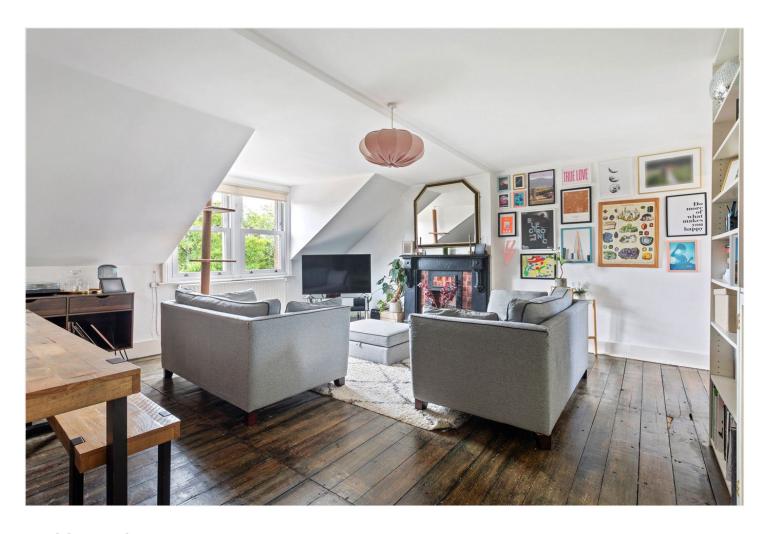

## **DESCRIPTION:**

Nestled within an attractive period property, this delightful top-floor apartment is located on a popular residential road, offering convenient access to both Herne Hill and Dulwich Village. The boasts particularly and well-presented apartment spacious accommodation, including two double bedrooms, a lounge/dining room, a modern fitted kitchen, and a newly re-fitted bathroom. Herne Hill centre is easily accessible, providing numerous leisure and shopping facilities, such as the scenic Brockwell Park and Lido. Nearby Dulwich Village offers charming cafes and restaurants, picturesque parks, outstanding schools, the renowned Picture Gallery, and a golf course. Excellent rail links to central London are available from Herne Hill and West Dulwich (Victoria, Blackfriars, and St Pancras) stations. Additionally, Tulse Hill offers Thameslink services with direct connections to Blackfriars, Farringdon, and St Pancras.

## **AT A GLANCE**

- Attractive period property
- Top-floor apartment
- Spacious, well-presented accommodation
- Two double bedrooms
- Reception/dining room
- Modern fitted kitchen
- Close to Herne Hill
- Near Dulwich Village amenities