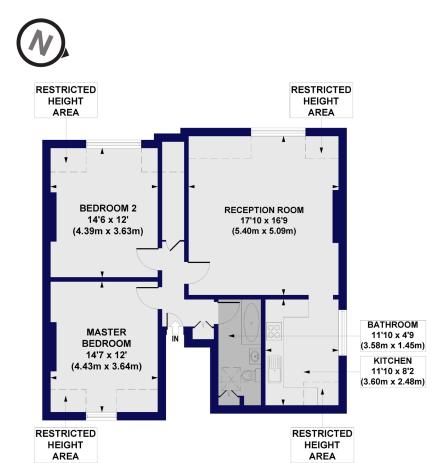

## St. Faiths Road, SE21

Approx. Gross Internal Floor Area 898 sq. ft / 83.46 sq. m (Including Restricted Height Area) Approx. Gross Internal Floor Area 799 sq. ft / 74.27 sq. m (Excluding Restricted Height Area)

**SECOND FLOOR** 

All measurements of walls, doors, windows, fittings and appliances, including their size and location, are shown as standard sizes and do not constitute any warranty or representation by the seller, their agent or CP Creative. Any intending purchaser must satisfy himself by inspection or otherwise as to the correctness of the information contained in these plans. This plan is for illustrative purposes only and should be used as such by any prospective purchasers.