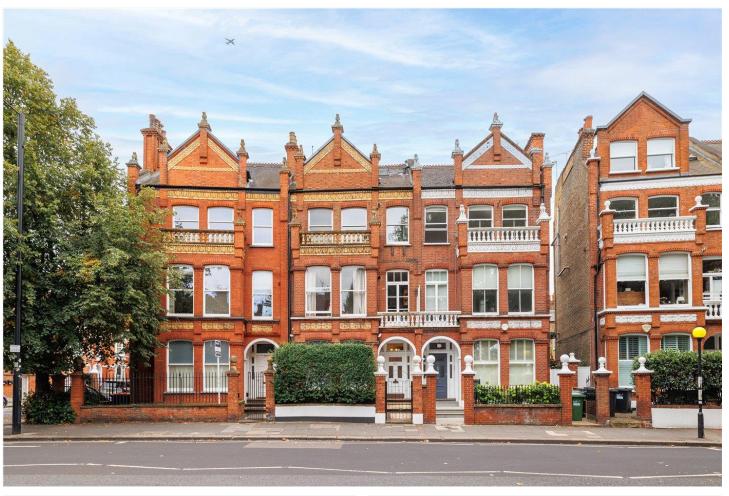

NEW KINGS ROAD, SW6 £525,000 LEASEHOLD

A charming, well proportioned one bedroom flat with a balcony, in a location second to none, overlooking Parsons Green.

Fulham & Parsons Green | 020 7731 3388 | fulham@winkworth.co.uk

## **DESCRIPTION:**

Being situated to the rear of the building, the flat benefits from being quieter than being directly on the New Kings Road. The reception room is light and bright with doors leading out onto the South West facing balcony. There is a separate kitchen off the reception room with a plethora of wall and base units. There is a Bosch double oven, a Siemans dishwasher and a Miele washing machine. The double bedroom has a full range of large built-in wardrobes featuring a built in TV and is served by a modern bathroom. The flat is being sold with a long lease and no onward chain.