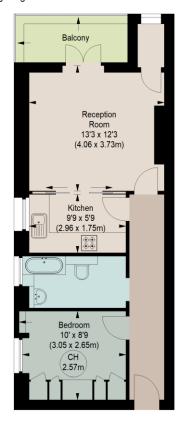

## **NEW KINGS ROAD, SW6**

Approximate gross internal area 449 sq ft / 41.71 sq m

Key: CH - Ceiling Height

## **FIRST FLOOR**

The floor plan is not to scale and measurements and areas shown are approximate and therefore should be used for illustrative purposes only. The plan has been prepared in accordance with the RICS code of Measuring Practice and whilst we have confidence in the information produced, it must not be relied on. If there is any aspect of particular importance, you should carry out or commission your own inspection of the property.

This floorplan is for illustration purposes only and is not to scale. The position and size of doors, windows, appliances and other features are approximate.

Tenure: Leasehold

Term: 959 year and 10 months