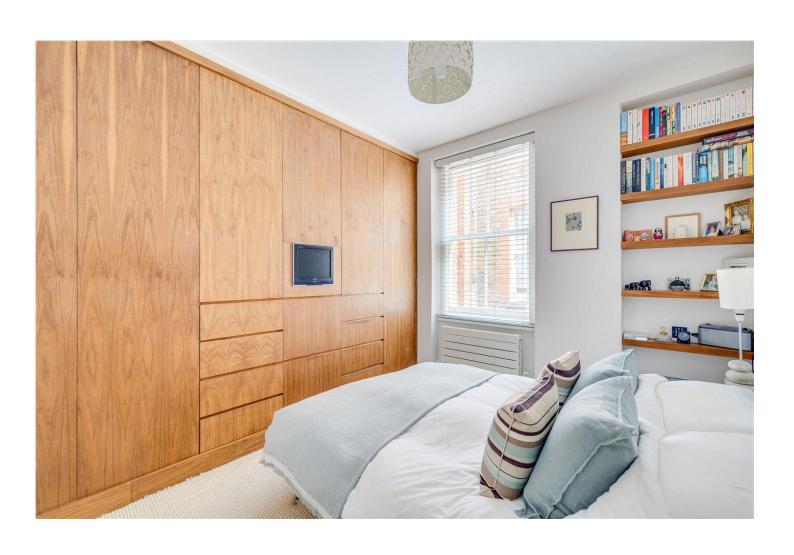

## **DESCRIPTION:**

Being situated to the rear of the building, the flat benefits from being quieter than being directly on the New Kings Road. The reception room is light and bright with doors leading out onto the South West facing balcony. There is a separate kitchen off the reception room with a plethora of wall and base units. There is a Bosch double oven, a Siemans dishwasher and a Miele washing machine. The double bedroom has a full range of large built-in wardrobes featuring a built in TV and is served by a modern bathroom. The flat is being sold with a long lease and no onward chain.