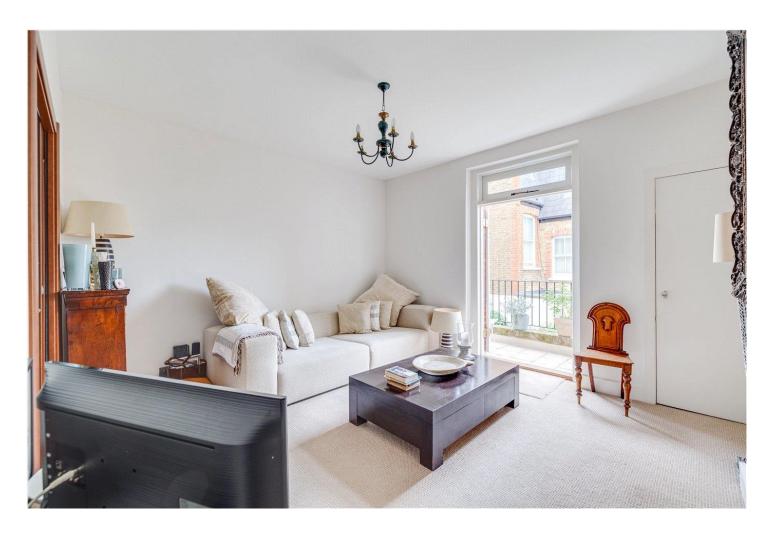

## **DESCRIPTION:**

Being situated to the rear of the building, the flat benefits from being quieter than being directly on the New Kings Road. The reception room is light and bright with doors leading out onto the South West facing balcony. There is a separate kitchen off the reception room with a plethora of wall and base units. There is a Bosch double oven, a Siemans dishwasher and a Miele washing machine. The double bedroom has a full range of large built-in wardrobes featuring a built in TV and is served by a modern bathroom. The flat is being sold with a long lease and no onward chain.