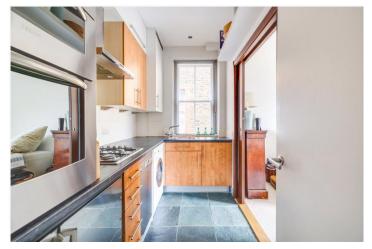

## **DESCRIPTION:**

Being situated to the rear of the building, the flat benefits from being quieter than being directly on the New Kings Road. The reception room is light and bright with doors leading out onto the South West facing balcony. There is a separate kitchen off the reception room with a plethora of wall and base units. There is a Bosch double oven, a Siemans dishwasher and a Miele washing machine. The double bedroom has a full range of large built-in wardrobes featuring a built in TV and is served by a modern bathroom. The flat is being sold with a long lease and no onward chain.