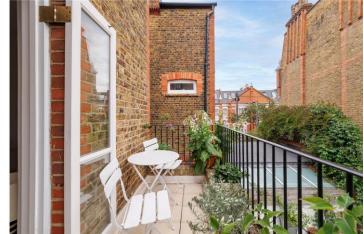

## **DESCRIPTION:**

Being situated to the rear of the building, the flat benefits from being quieter than being directly on the New Kings Road. The reception room is light and bright with doors leading out onto the South West facing balcony. There is a separate kitchen off the reception room with a plethora of wall and base units. There is a Bosch double oven, a Siemans dishwasher and a Miele washing machine. The double bedroom has a full range of large built-in wardrobes featuring a built in TV and is served by a modern bathroom. The flat is being sold with a long lease and no onward chain.