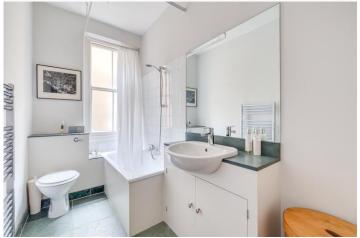

## **DESCRIPTION:**

Being situated to the rear of the building, the flat benefits from being quieter than being directly on the New Kings Road. The reception room is light and bright with doors leading out onto the South West facing balcony. There is a separate kitchen off the reception room with a plethora of wall and base units. There is a Bosch double oven, a Siemans dishwasher and a Miele washing machine. The double bedroom has a full range of large built-in wardrobes featuring a built in TV and is served by a modern bathroom. The flat is being sold with a long lease and no onward chain.