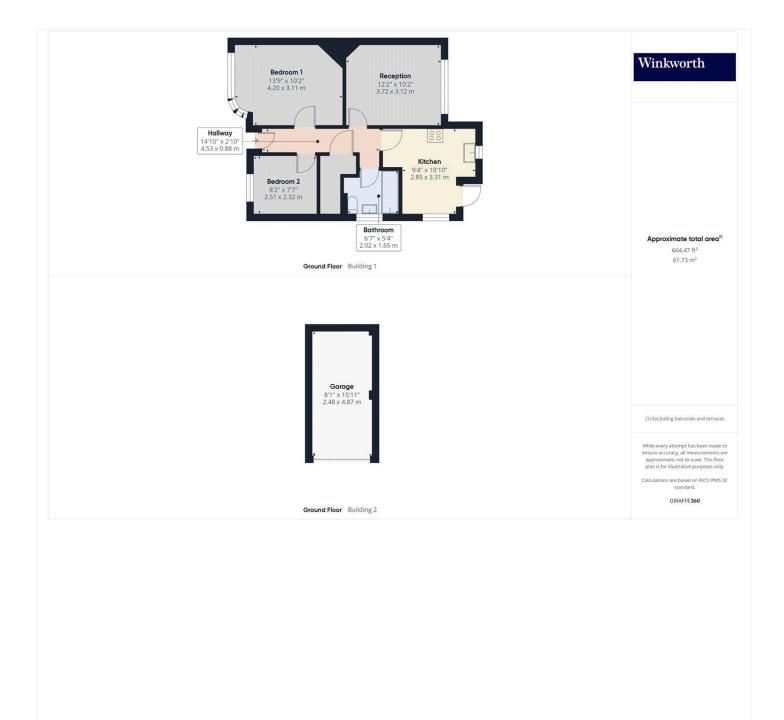

for every step ...

for every step...

This floorplan is for illustration purposes only and is not to scale. The position and size of doors, windows, appliances and other features are approximate.

Tenure: LeaseholdTerm: 110 year and 5 monthsService Charge: £350 AnnuallyGround Rent: £ 300 Annually (subject to increase)Council Tax Band: C – HarrowWhere no figures are shown, we have been unable to ascertain the<br/>information. All figures that are shown were correct at the time of printing.