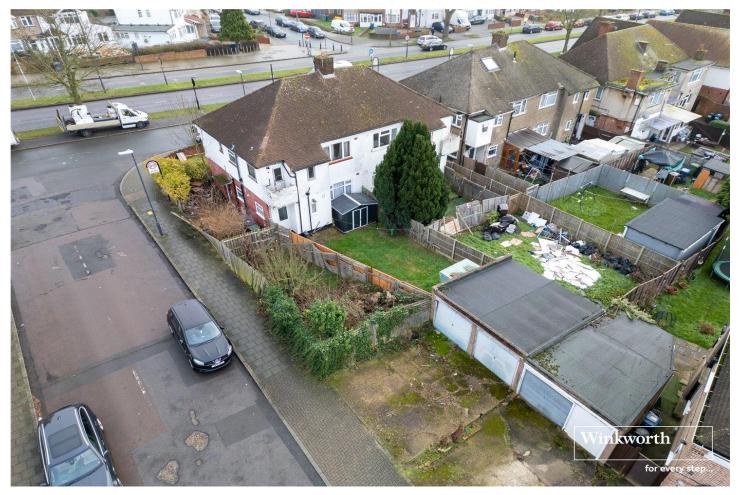

## Winkworth

for every step ...

Winkwo

winkworth.co.uk

This ground floor maisonette offers a fantastic opportunity for a first-time buyer or buy to let investor. Neutrally decorated throughout, it provides a blank canvas ready for your personal touch. The property boasts two well-sized bedrooms, a bright and airy living room, a functional kitchen, and a basic bathroom, ready for immediate use. The property features private garden areas to both the front and rear, perfect for outdoor enjoyment or further landscaping. Additionally, a separate garage offers convenient storage space, making this an ideal choice for a builder, tradesperson, or anyone in need of extra room for tools or equipment. Situated in a sought-after area on Honeypot Lane, ample on street parking is available. The home is just a short walk from excellent schools, local shops, and amenities. The nearest station is Canons Park Underground, serving the Jubilee Line. With its prime location and potential, this property is a must-see for those looking to invest or settle in a vibrant community.