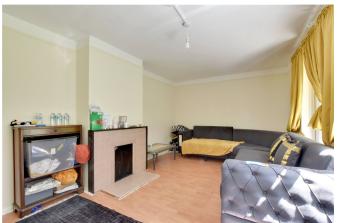

The accommodation comprises; entrance hall with built in storage, a large bright and airy reception with direct access on to a south facing balcony, separate kitchen, modern bathroom and two generous double bedrooms. Features include laminate flooring, double glazed windows and gas fired central heating. There is also an external lockable cupboard just outside the front door. This is a great apartment with a lovely and green outlook, your immediate viewing will be essential. The property is ideal for first time buyers and is also a fantastic buy to let option.