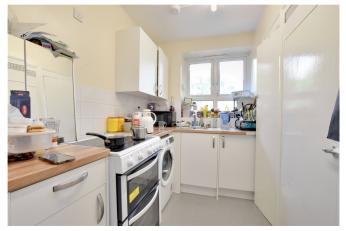

The accommodation comprises; entrance hall with built in storage, a large bright and airy reception with direct access on to a south facing balcony, separate kitchen, modern bathroom and two generous double bedrooms. Features include laminate flooring, double glazed windows and gas fired central heating. There is also an external lockable cupboard just outside the front door. This is a great apartment with a lovely and green outlook, your immediate viewing will be essential. The property is ideal for first time buyers and is also a fantastic buy to let option.