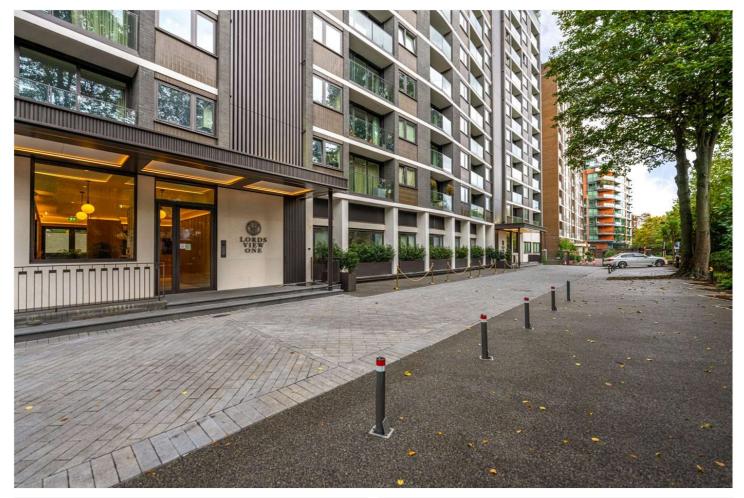

## LORDS VIEW ONE, ST JOHN'S WOOD, LONDON, NW8 **£825,000** SHARE OF FREEHOLD

We are pleased to present this spacious one-bedroom, first-floor apartment, with a private balcony, set within this remarkable, newly renovated gated development, directly opposite Lord's Cricket Ground. The property is well-presented and fully double glazed throughout and benefits from great natural light. Furthermore, the development now benefits from CCTV coverage, four brand new passenger lifts, off-street parking and EV charge points. St John's Wood High Street, Underground Station (Jubilee Line) and Regent's Park are all less than half a mile away from the development and the property is offered for sale with no onward chain.