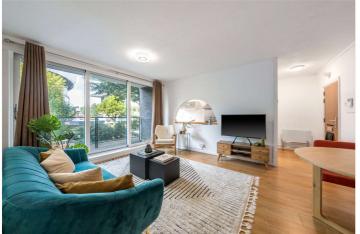

## LORDS VIEW ONE, ST JOHN'S WOOD, LONDON, NW8 **£825,000** SHARE OF FREEHOLD

We are pleased to present this spacious one-bedroom, first-floor apartment, with a private balcony, set within this remarkable, newly renovated gated development, directly opposite Lord's Cricket Ground. The property is well-presented and fully double glazed throughout and benefits from great natural light. Furthermore, the development now benefits from CCTV coverage, four brand new passenger lifts, off-street parking and EV charge points. St John's Wood High Street, Underground Station (Jubilee Line) and Regent's Park are all less than half a mile away from the development and the property is offered for sale with no onward chain.

One Bedroom | Reception Room | Kitchen | Shower Room | Balcony | Lift Access | Leasehold

for every step...