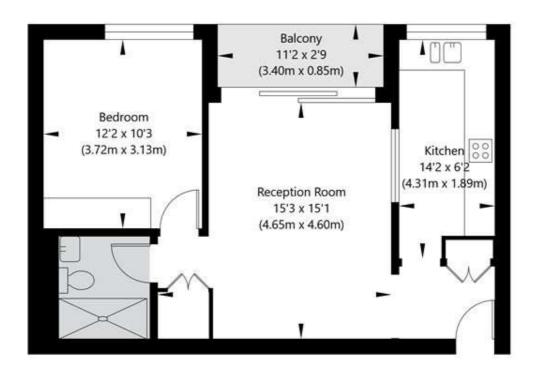

## Lords View One, London NW8 7HQ

First Floor GROSS INTERNAL FLOOR AREA APPROX. 47.56 SQ M / 512 SQ FT

APPROXIMATE GROSS INTERNAL FLOOR AREA 47.56 SQ M / 512 SQ FT
THIS FLOOR PLAN IS FOR ILLUSTRATIVE PURPOSES ONLY AND
SHOULD BE USED FOR THIS PURPOSE BY PROSPECTIVE APPLICANTS AS ITS NOT TO SCALE.