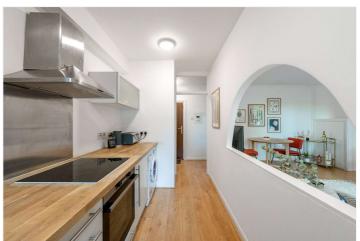

## LORDS VIEW ONE, ST JOHN'S WOOD, LONDON, NW8 **£825,000** SHARE OF FREEHOLD

We are pleased to present this spacious one-bedroom, first-floor apartment, with a private balcony, set within this remarkable, newly renovated gated development, directly opposite Lord's Cricket Ground. The property is well-presented and fully double glazed throughout and benefits from great natural light. Furthermore, the development now benefits from CCTV coverage, four brand new passenger lifts, off-street parking and EV charge points. St John's Wood High Street, Underground Station (Jubilee Line) and Regent's Park are all less than half a mile away from the development and the property is offered for sale with no onward chain.

One Bedroom | Reception Room | Kitchen | Shower Room | Balcony | Lift Access | Leasehold

for every step...