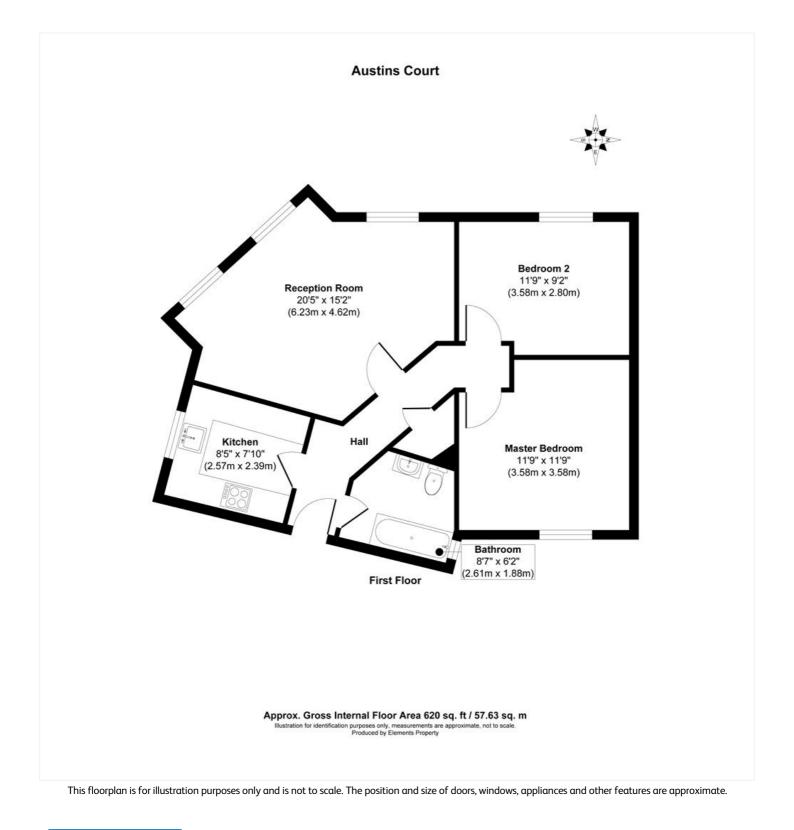

### **DESCRIPTION:**

This fantastic two double bedroom flat is offered to the market in great condition. Comprising two double bedrooms, the principal of which boasts built in wardrobes, a spacious reception with tonnes of natural light and a separate kitchen, complete with built in appliances. The property benefits from secure, electric gated entry and boasts its own parking space.

### AT A GLANCE

- Two Double Bedrooms
- Spacious Reception Room
- Modern Fitted Kitchen
- Modern Bathroom
- Electric Gate Entry
- Allocated Parking Space