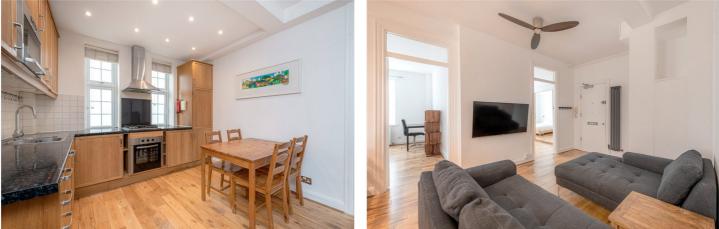

#### **DESCRIPTION:**

This is a well-proportioned second floor flat (with lift), situated to the front of this popular 1930's block benefitting from high quality wooden floors and fixtures and fittings. The property comprises of an open-plan kitchen/reception room, two large double bedrooms, and a well planned family bathroom. There are high quality wooden floors throughout and an abundance of storage.

### AT A GLANCE

- Two Large Double Bedrooms
- Fully Fitted Oak Kitchen
- High Quality Wooden Floors
- Lift
- Newly Renovated Communal Areas
- Share of Freehold
- Service Charfges £3240 pa
- Ground Rent £60 pa
- EPC Rating C