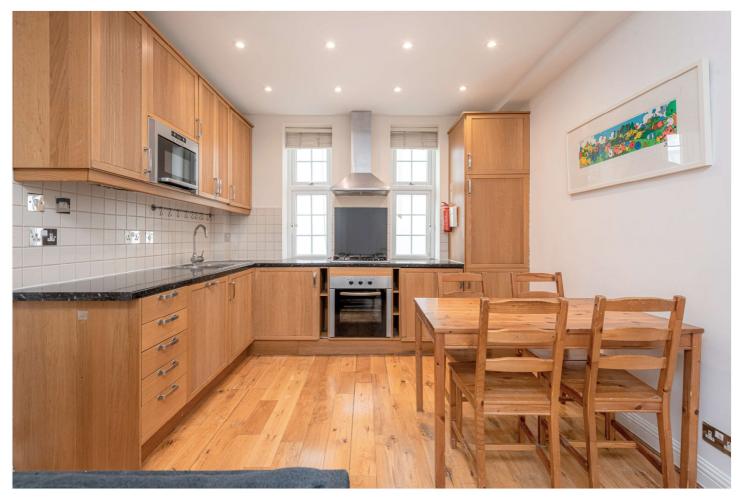

#### **DESCRIPTION:**

This is a well-proportioned second floor flat (with lift), situated to the front of this popular 1930's block benefitting from high quality wooden floors and fixtures and fittings. The property comprises of an open-plan kitchen/reception room, two large double bedrooms, and a well planned family bathroom. There are high quality wooden floors throughout and an abundance of storage.

### AT A GLANCE

- Two Large Double Bedrooms
- Fully Fitted Oak Kitchen
- High Quality Wooden Floors
- Lift
- Newly Renovated Communal Areas
- Share of Freehold
- Service Charfges £3240 pa
- Ground Rent £60 pa
- EPC Rating C