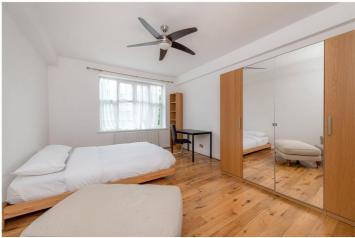

#### **DESCRIPTION:**

This is a well-proportioned second floor flat (with lift), situated to the front of this popular 1930's block benefitting from high quality wooden floors and fixtures and fittings. The property comprises of an open-plan kitchen/reception room, two large double bedrooms, and a well planned family bathroom. There are high quality wooden floors throughout and an abundance of storage.

### AT A GLANCE

- Two Large Double Bedrooms
- Fully Fitted Oak Kitchen
- High Quality Wooden Floors
- Lift
- Newly Renovated Communal Areas
- Share of Freehold
- Service Charfges £3240 pa
- Ground Rent £60 pa
- EPC Rating C