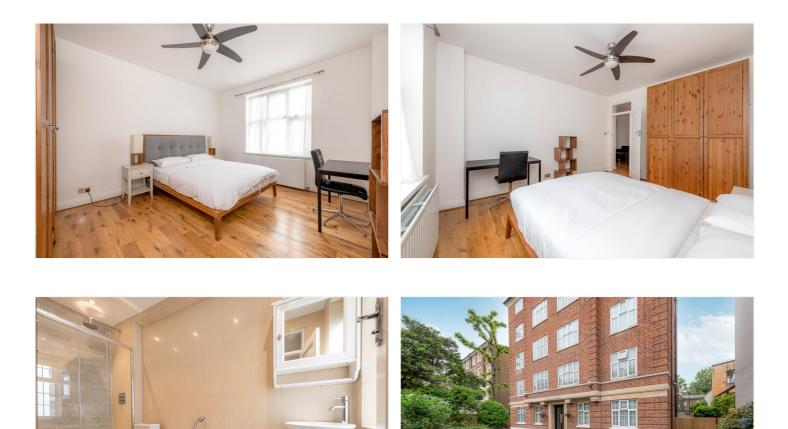

#### **DESCRIPTION:**

This is a well-proportioned second floor flat (with lift), situated to the front of this popular 1930's block benefitting from high quality wooden floors and fixtures and fittings. The property comprises of an open-plan kitchen/reception room, two large double bedrooms, and a well planned family bathroom. There are high quality wooden floors throughout and an abundance of storage.

### AT A GLANCE

- Two Large Double Bedrooms
- Fully Fitted Oak Kitchen
- High Quality Wooden Floors
- Lift
- Newly Renovated Communal Areas
- Share of Freehold
- Service Charfges £3240 pa
- Ground Rent £60 pa
- EPC Rating C