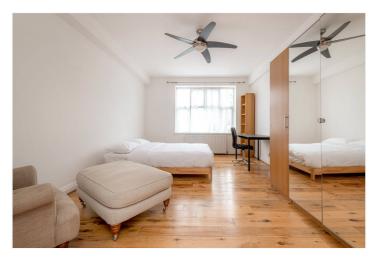

#### **DESCRIPTION:**

This is a well-proportioned second floor flat (with lift), situated to the front of this popular 1930's block benefitting from high quality wooden floors and fixtures and fittings. The property comprises of an open-plan kitchen/reception room, two large double bedrooms, and a well planned family bathroom. There are high quality wooden floors throughout and an abundance of storage.

### AT A GLANCE

- Two Large Double Bedrooms
- Fully Fitted Oak Kitchen
- High Quality Wooden Floors
- Lift
- Newly Renovated Communal Areas
- Share of Freehold
- Service Charfges £3240 pa
- Ground Rent £60 pa
- EPC Rating C