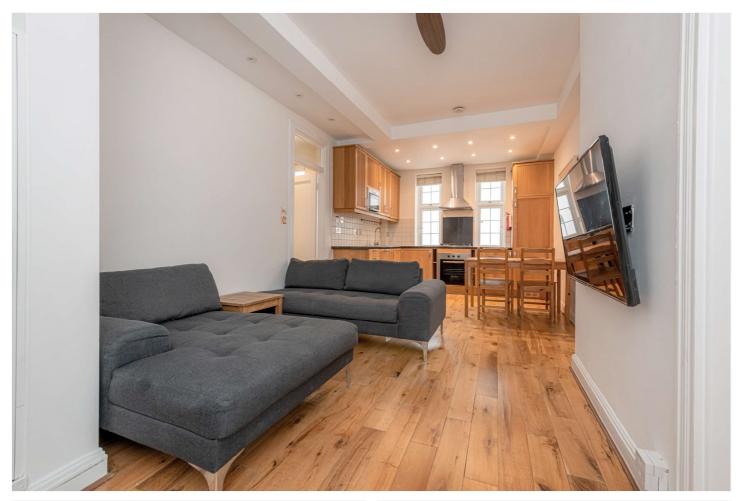

#### **DESCRIPTION:**

This is a well-proportioned second floor flat (with lift), situated to the front of this popular 1930's block benefitting from high quality wooden floors and fixtures and fittings. The property comprises of an open-plan kitchen/reception room, two large double bedrooms, and a well planned family bathroom. There are high quality wooden floors throughout and an abundance of storage.

### AT A GLANCE

- Two Large Double Bedrooms
- Fully Fitted Oak Kitchen
- High Quality Wooden Floors
- Lift
- Newly Renovated Communal Areas
- Share of Freehold
- Service Charfges £3240 pa
- Ground Rent £60 pa
- EPC Rating C