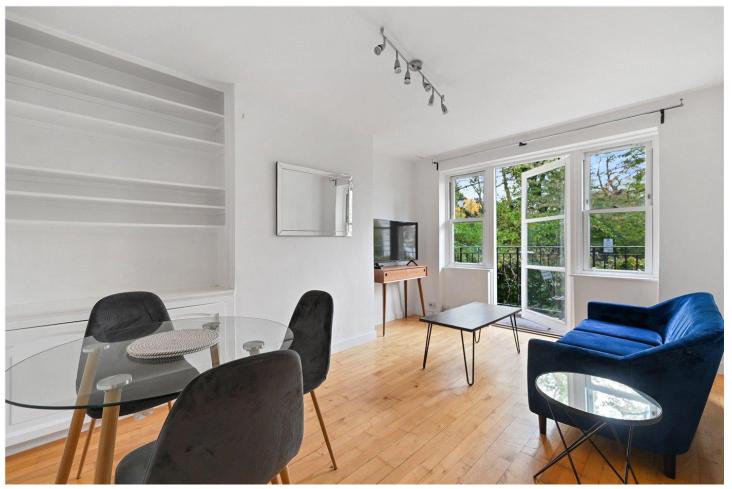

## **DESCRIPTION:**

A well-appointed and bright first floor, one bedroom apartment with a balcony and access to Montpelier Square Communal Gardens. This immaculately presented one bedroom first floor apartment extends to 427 sq.ft, and comprises; entrance hall, sitting and dining room with a west facing balcony, separate kitchen, large bedroom and a bathroom. There are wonderfully manicured and landscaped gardens as part of the development as well as the much-coveted access to Montpelier Square Communal Gardens, which are to the rear of the property.