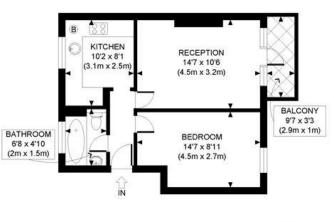

## **DESCRIPTION:**

A well-appointed and bright first floor, one bedroom apartment with a balcony and access to Montpelier Square Communal Gardens. This immaculately presented one bedroom first floor apartment extends to 427 sq.ft, and comprises; entrance hall, sitting and dining room with a west facing balcony, separate kitchen, large bedroom and a bathroom. There are wonderfully manicured and landscaped gardens as part of the development as well as the much-coveted access to Montpelier Square Communal Gardens, which are to the rear of the property.

FIRST FLOOR GROSS INTERNAL FLOOR AREA 427 SQ FT

APPROX. GROSS INTERNAL FLOOR AREA: 427 SQ FT/ 40 SQM

## Winkworth

This plan is for illustrative purposes only and should be used as such by any prospective client.

Whilst every attempt has been made to ensure the accuracy of the Floor Plan contained here, measurements of the doors, windows, rooms and any other items are approximate and no responsibility is taken for any errors, omissions, or misstatement. The services, systems and appliances shown have not been tested and no guarantee as to the operability or efficiency can be given.

PROPERTY PHOT PLANS

This floorplan is for illustration purposes only and is not to scale. The position and size of doors, windows, appliances and other features are approximate.

Notting Hill Sales | 0207 727 3227 | nottinghill@winkworth.co.uk