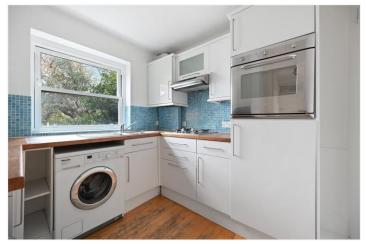

## **DESCRIPTION:**

A well-appointed and bright first floor, one bedroom apartment with a balcony and access to Montpelier Square Communal Gardens. This immaculately presented one bedroom first floor apartment extends to 427 sq.ft, and comprises; entrance hall, sitting and dining room with a west facing balcony, separate kitchen, large bedroom and a bathroom. There are wonderfully manicured and landscaped gardens as part of the development as well as the much-coveted access to Montpelier Square Communal Gardens, which are to the rear of the property.