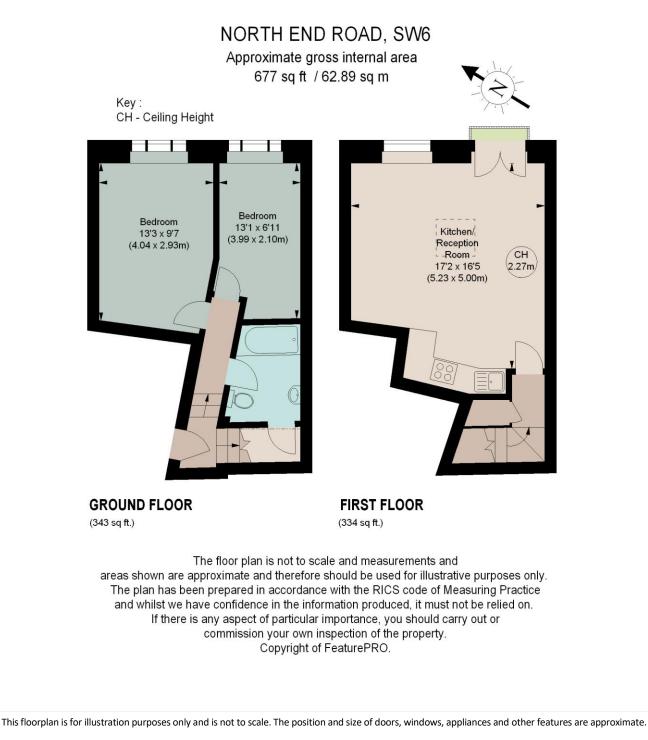

## DESCRIPTION

The property offers excellent open plan living with a Juliet balcony on the first floor and the bedrooms situated on the ground floor which are served by a modern bathroom. The property is sold with a long lease and is offered to the market chain free.