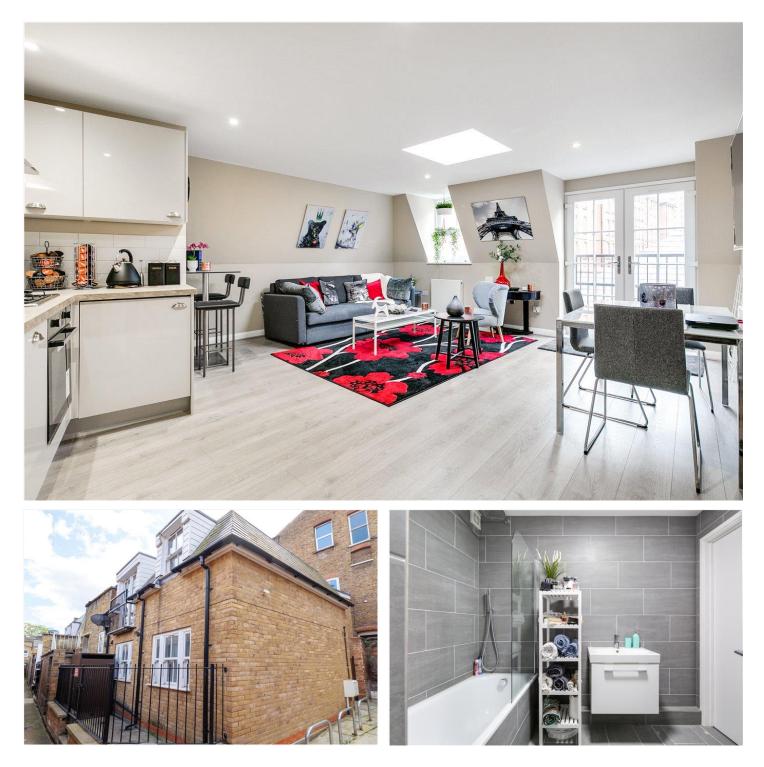

## ST GEORGE'S SQUARE, LONDON, SW6 **£425,000 LEASEHOLD**

A well presented two double bedroom, one bathroom split level flat covering just under 700sqft in a modern building just off North End Road.

Fulham & Parsons Green | 020 7731 3388 | fulham@winkworth.co.uk

## DESCRIPTION

The property offers excellent open plan living with a Juliet balcony on the first floor and the bedrooms situated on the ground floor which are served by a modern bathroom. The property is sold with a long lease and is offered to the market chain free.

Located on North End Road the property is within immediate proximity of local amenities, shops and restaurants and is a short walk away from both Fulham Broadway, West Brompton and West Kensington tube station. There are also several bus routes connecting the property to Central London.