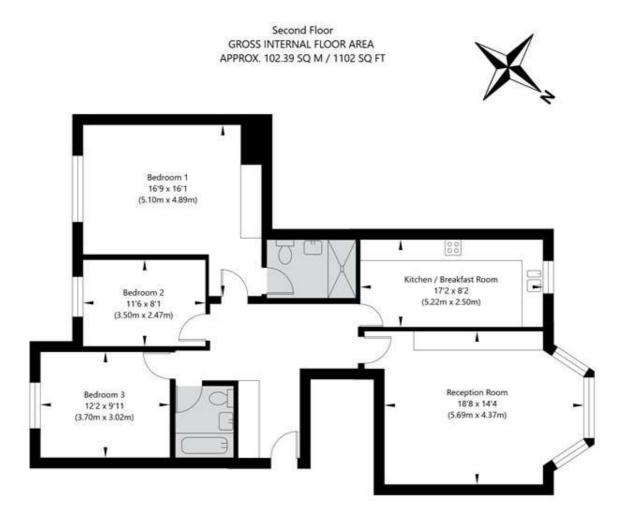

## Marlborough Place, London NW8 0PX

APPROXIMATE GROSS INTERNAL FLOOR AREA 102.39 SQ M / 1102 SQ FT
THIS FLOOR PLAN IS FOR ILLUSTRATIVE PURPOSES ONLY AND
SHOULD BE USED FOR THIS PURPOSE BY PROSPECTIVE APPLICANTS AS ITS NOT TO SCALE.