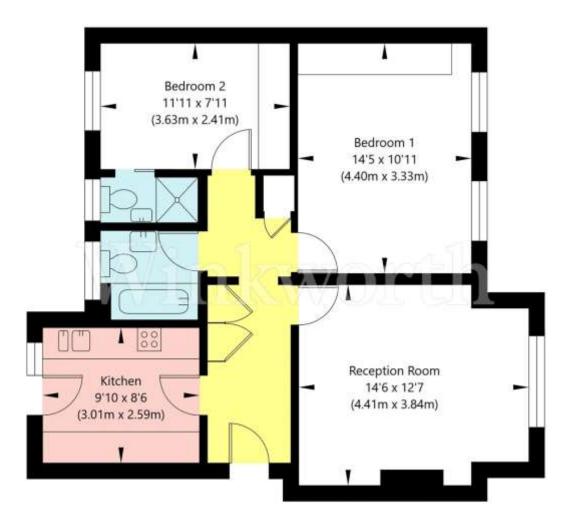

## Beechcroft Court, London NW11 8BP

Ground Floor GROSS INTERNAL FLOOR AREA APPROX. 64.56 SQ M / 695 SQ FT

APPROXIMATE GROSS INTERNAL FLOOR AREA 64.56 SQ M / 695 SQ FT
THIS FLOOR PLAN IS FOR ILLUSTRATIVE PURPOSES ONLY AND
SHOULD BE USED FOR THIS PURPOSE BY PROSPECTIVE APPLICANTS AS ITS NOT TO SCALE.