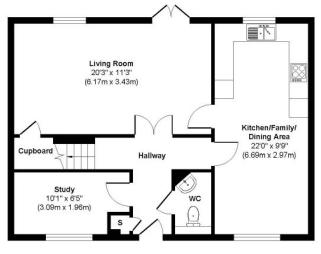

## **Stables Court**

Ground Floor Approximate Floor Area 671 sq. ft (62.35 sq. m)

First Floor Approximate Floor Area 671 sq. ft (62.35 sq. m)

Illustration for identification purposes only, measurements approximate and not to scale