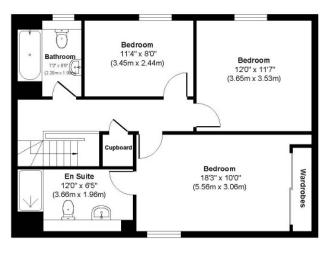

## **Stables Court**

Ground Floor Approximate Floor Area 671 sq. ft (62.35 sq. m)

First Floor Approximate Floor Area 671 sq. ft (62.35 sq. m)

Illustration for identification purposes only, measurements approximate and not to scale