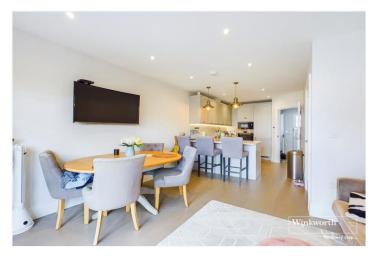

## **DESCRIPTION:**

Introducing this stunning townhouse, offering three storeys of spacious living and the added bonus of no onward chain. The ground floor features a handy cloakroom and a welcoming open-plan kitchen/living space. With four bedrooms, including an ensuite to the master, and the flexibility to utilise the 4th bedroom as an additional reception room, this property caters to diverse needs.

## **AT A GLANCE**

- No Onward Chan
- Four Bedroom Townhouse
- Master With Ensuite
- Balcony
- Garden With Side Access
- Two Parking Spaces
- Ground Floor Cloakroom

TOTAL FLOOR AREA: 1108 sq.ft. (102.9 sq.m.) approx.