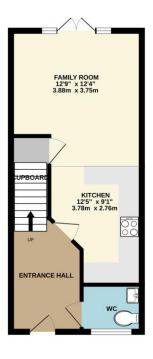

## **AT A GLANCE**

- No Onward Chan
- Four Bedroom Townhouse
- Master With Ensuite
- Balcony
- Garden With Side Access
- Two Parking Spaces
- Ground Floor Cloakroom

TOTAL FLOOR AREA: 1108 sq.ft. (102.9 sq.m.) approx.

Whilst very utterrigh has been made to ensure the accuracy of the foorpian contained here, measurement of dorsos, invidences, cross and any other them are approximate and on responsibility is taken for any error, omission or mis-statement. This plan is for illustrative purposes only and should be used as such by any prospective purchaser. The services, systems and appliances shown have been tested and no guarantee as to their operability or efficiency can be given.

Ander with Metropic 2023

This floorplan is for illustration purposes only and is not to scale. The position and size of doors, windows, appliances and other features are approximate.

**Tenure:** Freehold **Council Tax Band:** D