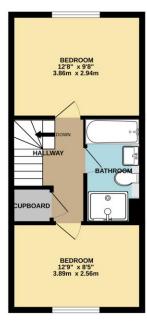

## **DESCRIPTION:**

Introducing this stunning townhouse, offering three storeys of spacious living and the added bonus of no onward chain. The ground floor features a handy cloakroom and a welcoming open-plan kitchen/living space. With four bedrooms, including an ensuite to the master, and the flexibility to utilise the 4th bedroom as an additional reception room, this property caters to diverse needs.

A family bathroom and a delightful balcony complement the living spaces, providing both comfort and style. The property also includes two allocated parking spaces for convenience and security, along with a fully enclosed garden with side access, offering privacy and tranquillity.

## **AT A GLANCE**

- No Onward Chan
- Four Bedroom Townhouse
- Master With Ensuite
- Balcony
- Garden With Side Access
- Two Parking Spaces
- Ground Floor Cloakroom

TOTAL FLOOR AREA: 1108 sq.ft. (102.9 sq.m.) approx.

Whilst very utterrigh has been made to ensure the accuracy of the foorpian contained here, measurement of dorsos, invidences, cross and any other them are approximate and on responsibility is taken for any error, omission or mis-statement. This plan is for illustrative purposes only and should be used as such by any prospective purchaser. The services, systems and appliances shown have been tested and no guarantee as to their operability or efficiency can be given.

Ander with Metropic 2023

This floorplan is for illustration purposes only and is not to scale. The position and size of doors, windows, appliances and other features are approximate.

**Tenure:** Freehold **Council Tax Band:** D