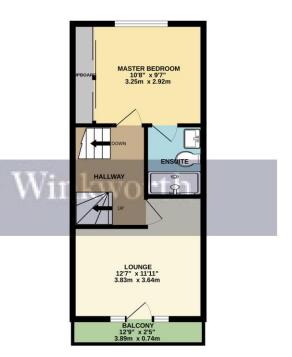

## **DESCRIPTION:**

Introducing this stunning townhouse, offering three storeys of spacious living and the added bonus of no onward chain. The ground floor features a handy cloakroom and a welcoming open-plan kitchen/living space. With four bedrooms, including an ensuite to the master, and the flexibility to utilise the 4th bedroom as an additional reception room, this property caters to diverse needs.

A family bathroom and a delightful balcony complement the living spaces, providing both comfort and style. The property also includes two allocated parking spaces for convenience and security, along with a fully enclosed garden with side access, offering privacy and tranquillity.

## **AT A GLANCE**

- No Onward Chan
- Four Bedroom Townhouse
- Master With Ensuite
- Balcony
- Garden With Side Access
- Two Parking Spaces
- Ground Floor Cloakroom

TOTAL FLOOR AREA: 1108 sq.ft. (102.9 sq.m.) approx.

Whilst very utterrigh has been made to ensure the accuracy of the foorpian contained here, measurement of dorsos, invidences, cross and any other them are approximate and on responsibility is taken for any error, omission or mis-statement. This plan is for illustrative purposes only and should be used as such by any prospective purchaser. The services, systems and appliances shown have been tested and no guarantee as to their operability or efficiency can be given.

Ander with Metropic 2023

This floorplan is for illustration purposes only and is not to scale. The position and size of doors, windows, appliances and other features are approximate.

**Tenure:** Freehold **Council Tax Band:** D