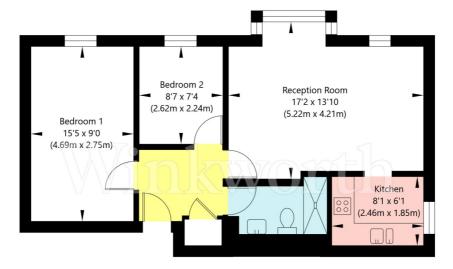

## Woodvale Way, London NW11 8SQ

Second Floor GROSS INTERNAL FLOOR AREA APPROX. 54.59 SQ M / 588 SQ FT

APPROXIMATE GROSS INTERNAL FLOOR AREA 54.59 SQ M / 588 SQ FT
THIS FLOOR PLAN IS FOR ILLUSTRATIVE PURPOSES ONLY AND
SHOULD BE USED FOR THIS PURPOSE BY PROSPECTIVE APPLICANTS AS ITS NOT TO SCALE.

(c) AMBERSHORE PIX LIMITED / PHOTO - VIDEO - FLOOR PLANS / 0800 999 1577 / WWW.AMBERSHOREPIX.CO.UK

This floorplan is for illustration purposes only and is not to scale. The position and size of doors, windows, appliances and other features are approximate.