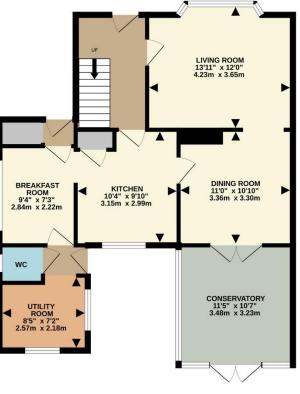

GROUND FLOOR 754 sq.ft. (70.1 sq.m.) approx.

TOTAL FLOOR AREA : 1503 sq.ft. (139.6 sq.m.) approx.

Whilst every attempt has been made to ensure the accuracy of the floorplan contained here, measurements of doors, windows, rooms and any other items are approximate and no responsibility is taken for any error, omission or mis-statement. This plan is for illustrative purposes only and should be used as such by any prospective purchaser. The services, systems and appliances shown have not been tested and no guarantee as to their operability or efficiency can be given. Made with Metropix ©2024 1ST FLOOR 462 sq.ft. (42.9 sq.m.) approx.