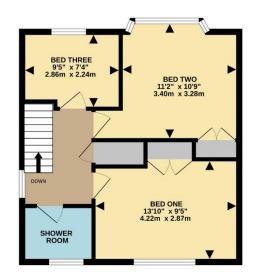

Heading upstairs, there are two double size bedrooms – both have built-in wardrobes with the larger also having fitted storage around the bed area (not shown on the floorplans). The third bedroom is a large single.

The bathroom has been replaced with a stylish shower room and this has a walk-in shower cubicle.

Externally, there is a wonderful garden to the rear that extends to around 150 feet (about 45 metres). It is mainly laid to lawn with two paved terraces and mature borders which offer a great deal of privacy.

GROUND FLOOR 754 sq.ft. (70.1 sq.m.) approx.

TOTAL FLOOR AREA : 1503 sq.ft. (139.6 sq.m.) approx.

Whilst every attempt has been made to ensure the accuracy of the floorplan contained here, measurements of doors, windows, rooms and any other items are approximate and no responsibility is taken for any error, omission or mis-statement. This plan is for illustrative purposes only and should be used as such by any prospective purchaser. The services, systems and appliances shown have not been tested and no guarantee as to their operability or efficiency can be given. Made with Metropix ©2024 1ST FLOOR 462 sq.ft. (42.9 sq.m.) approx.