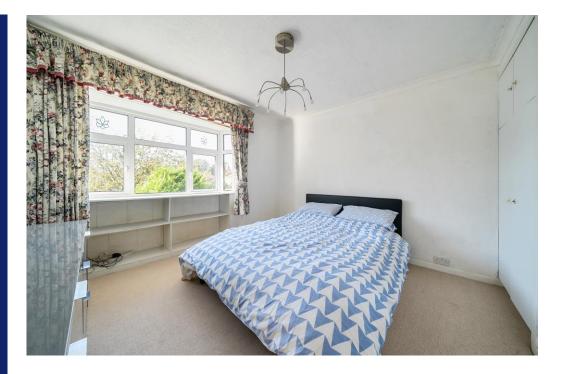

Heading upstairs, there are two double size bedrooms – both have built-in wardrobes with the larger also having fitted storage around the bed area (not shown on the floorplans). The third bedroom is a large single.