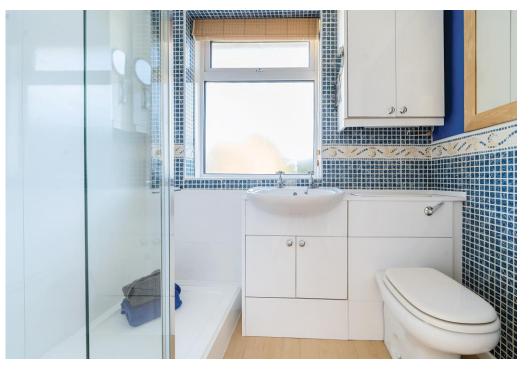

The bathroom has been replaced with a stylish shower room and this has a walk-in shower cubicle.

Externally, there is a wonderful garden to the rear that extends to around 150 feet (about 45 metres). It is mainly laid to lawn with two paved terraces and mature borders which offer a great deal of privacy.