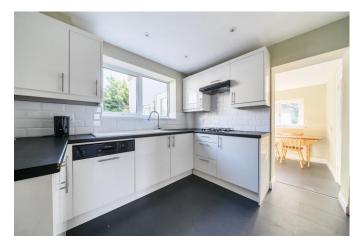

The kitchen has been fitted with white high gloss finish units that offer plenty of storage with carousel corner and pull out larder cupboards. The dark worksurfaces contrast well with the cupboards and metro tiled splashbacks and have an inset ceramic sink and gas hob. Integrated appliances include a dishwasher, fridge, oven and grill. There is a breakfast room off the kitchen and this leads through into a large utility room and the downstairs loo.