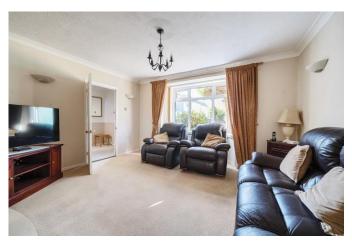

#### BASINGSTOKE OFFICE 01256 811730 | basingstoke@winkworth.co.uk

The front door opens into a wide hallway. Off to the left is the living room, which has a bay window and a feature fireplace with an attractive surround. There is open access through to a good size dining room at the rear. This has french doors into the double glazed conservatory that has a pleasant outlook over the rear garden.