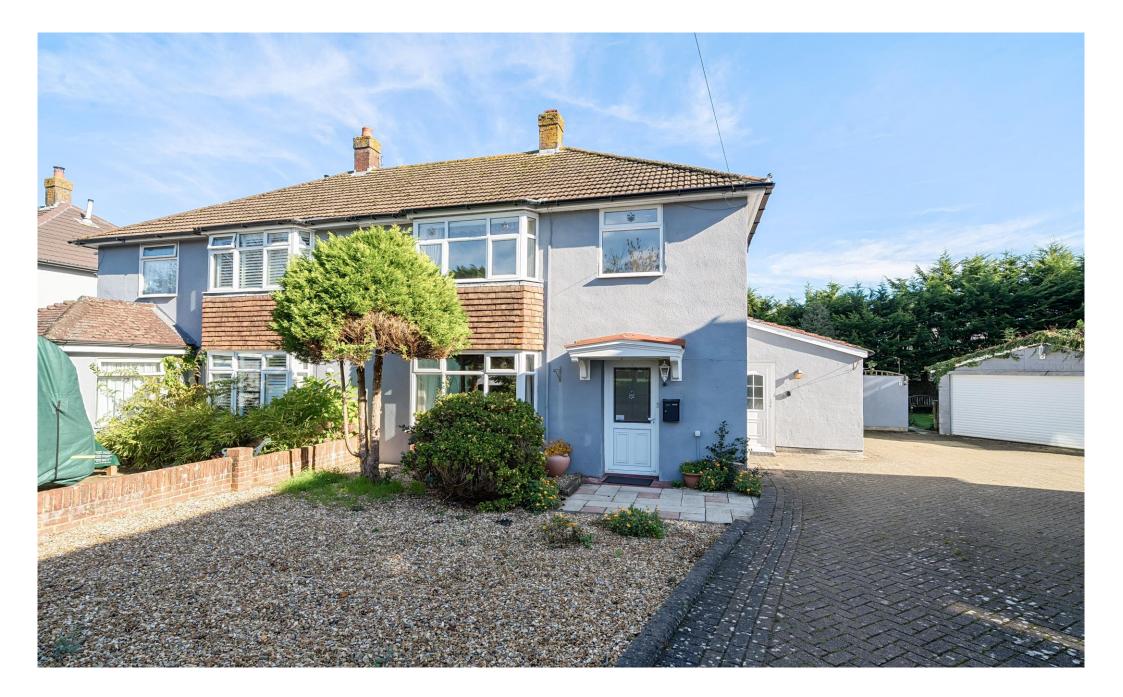

## Description

This three bedroom semi-detached house has a very large corner plot and a double width garage and is available for sale with no onward chain. It has been extended to the side on the ground floor with potential for further extension subject to consents.

The property is situated on the western side of town with schools, shops and a wide range of amenities within walking distance.

The house has a shared driveway that leads to a double width garage, which has an electric roller door and power and light.

Agents Note – the original part of the house appears to be of 'no-fines' concrete construction, so prospective purchasers should inform their mortgage advisor before selecting a suitable mortgage lender.