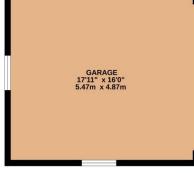

#### Basingstoke RG22 6NT

GARAGE 287 sq.ft. (26.6 sq.m.) approx.

|                                                   | Current | Potentia |
|---------------------------------------------------|---------|----------|
| Very energy efficient - lower running costs (92+) |         |          |
| (81-91) B                                         |         |          |
| (69-80)                                           | 55      | 76       |
| (55-68) D                                         |         |          |
| (39-54)                                           |         |          |
| (21-38)                                           |         |          |
| (1-20) <b>G</b>                                   |         |          |
| Not energy efficient - higher running costs       |         |          |

GROUND FLOOR 754 sq.ft. (70.1 sq.m.) approx.

TOTAL FLOOR AREA : 1503 sq.ft. (139.6 sq.m.) approx.

Whilst every attempt has been made to ensure the accuracy of the floorplan contained here, measurements of doors, windows, rooms and any other items are approximate and no responsibility is taken for any error, omission or mis-statement. This plan is for illustrative purposes only and should be used as such by any prospective purchaser. The services, systems and appliances shown have not been tested and no guarantee as to their operability or efficiency can be given. Made with Metropix ©2024 1ST FLOOR 462 sq.ft. (42.9 sq.m.) approx.