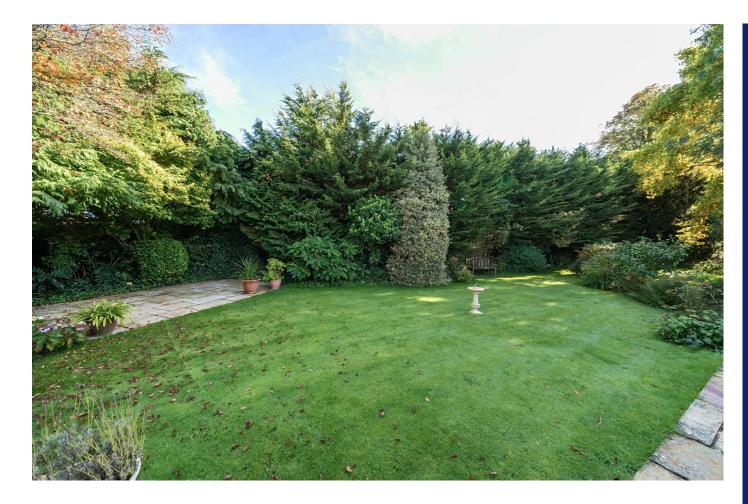

The bathroom has been replaced with a stylish shower room and this has a walk-in shower cubicle.

Externally, there is a wonderful garden to the rear that extends to around 150 feet (about 45 metres). It is mainly laid to lawn with two paved terraces and mature borders which offer a great deal of privacy.