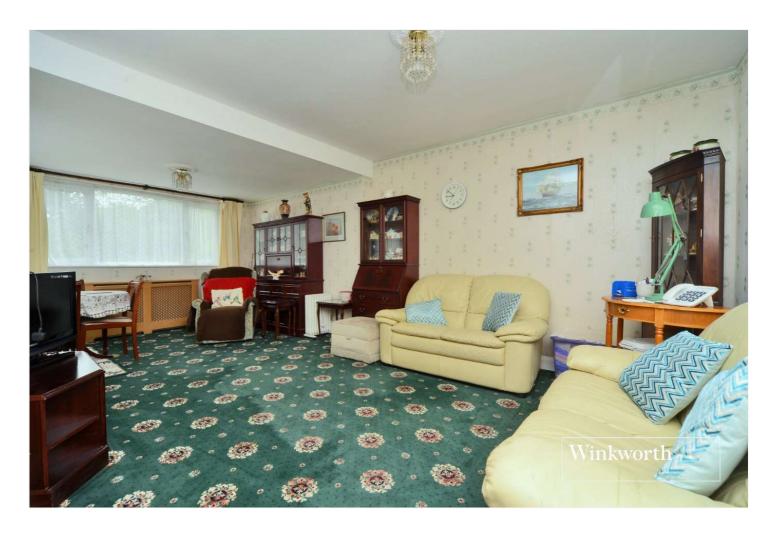

The accommodation consists of a useful entrance porch, an extended living/dining room with double doors onto the patio area, a fitted kitchen, a recently decorated large Principal bedroom with fitted wardrobes, a second bedroom and a family bathroom. The property offers further scope for extension subject to the usual planning consents.

## **ACCOMMODATION**

**Entrance Porch** 

**Entrance Hall** 

**Living/Dining Room** - 21'9" x 11'10" max (6.63m x 3.6m max)

**Kitchen** - 10'7" x 9' max (3.23m x 2.74m max)

**Bedroom** - 13'9" x 11'11" max (4.2m x 3.63m max)