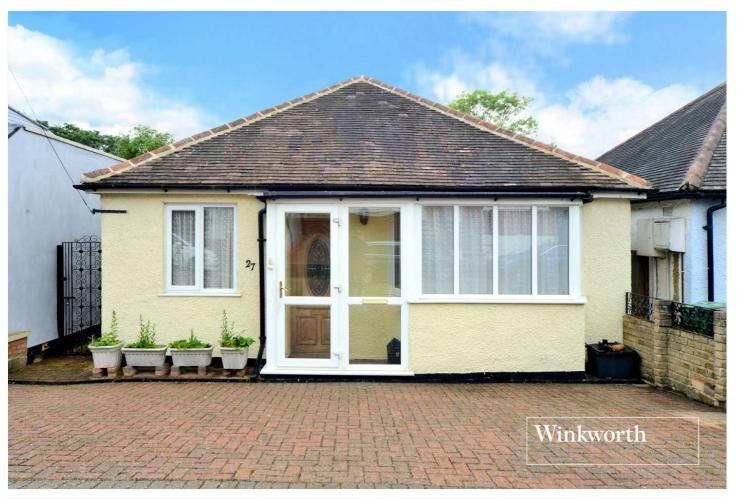

DONNINGTON ROAD, WORCESTER PARK, KT4 £550,000 FREEHOLD

A TWO BEDROOM DETACHED BUNGALOW FEATURING A SOUTHERLY ASPECT 120FT APPROX. REAR GARDEN LOCATED WITHIN EASY REACH OF WORCESTER PARK HIGH STREET

Winkworth

### **DESCRIPTION**

This appealing two bedroom detached bungalow is situated in a ultra convenient location close to Worcester Park high street and train station and features a stunning 120ft approx. rear garden.

Externally, the South Westerly facing rear garden is mostly laid to lawn, with a patio area set off the back of the house and includes mature trees and shrubs offering privacy. To the front, the driveway provides off street parking and gives access via the side to the rear garden.