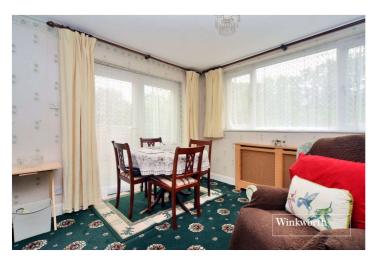

The accommodation consists of a useful entrance porch, an extended living/dining room with double doors onto the patio area, a fitted kitchen, a recently decorated large Principal bedroom with fitted wardrobes, a second bedroom and a family bathroom. The property offers further scope for extension subject to the usual planning consents.

## **ACCOMMODATION**

**Entrance Porch** 

**Entrance Hall** 

**Living/Dining Room** - 21'9" x 11'10" max (6.63m x 3.6m max)

**Kitchen** - 10'7" x 9' max (3.23m x 2.74m max)

**Bedroom** - 13'9" x 11'11" max (4.2m x 3.63m max)