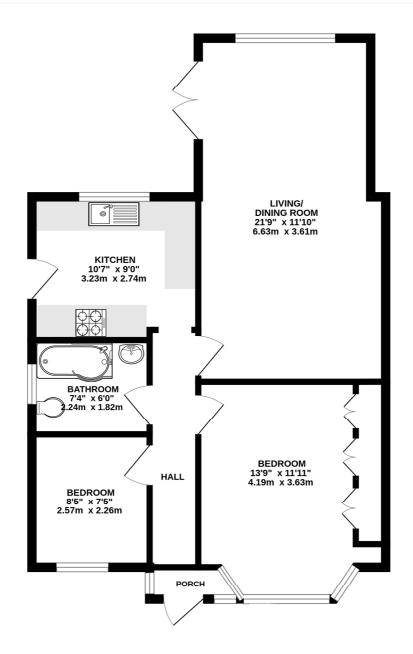

## **ACCOMMODATION**

**Entrance Porch** 

**Entrance Hall** 

**Living/Dining Room** - 21'9" x 11'10" max (6.63m x 3.6m max)

**Kitchen** - 10'7" x 9' max (3.23m x 2.74m max)

**Bedroom** - 13'9" x 11'11" max (4.2m x 3.63m max)

**Bedroom** - 8'5" x 7'5" max (2.57m x 2.26m max)

**Bathroom** - 7'4" x 6' max (2.24m x 1.83m max)

Garden - Approx. 120ft

**Off Street Parking** 

### Donnington Road, Worcester Park

INTERNAL FLOOR AREA (APPROX.) 675 sq ft/ 62.7 sq m

Garden extends to 120' (36.5m) approx.

This floorplan is for illustration purposes only and is not to scale. The position and size of doors, windows, appliances and other features are approximate.