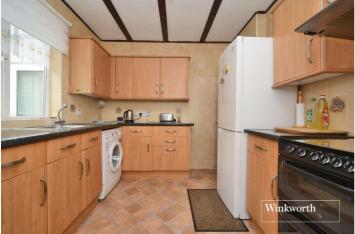

The accommodation consists of a useful entrance porch, an extended living/dining room with double doors onto the patio area, a fitted kitchen, a recently decorated large Principal bedroom with fitted wardrobes, a second bedroom and a family bathroom. The property offers further scope for extension subject to the usual planning consents.

## **ACCOMMODATION**

**Entrance Porch** 

**Entrance Hall** 

**Living/Dining Room** - 21'9" x 11'10" max (6.63m x 3.6m max)

**Kitchen** - 10'7" x 9' max (3.23m x 2.74m max)

**Bedroom** - 13'9" x 11'11" max (4.2m x 3.63m max)