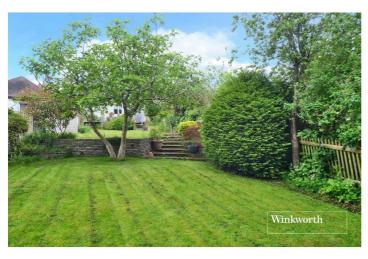

Externally, the South Westerly facing rear garden is mostly laid to lawn, with a patio area set off the back of the house and includes mature trees and shrubs offering privacy. To the front, the driveway provides off street parking and gives access via the side to the rear garden.

**Bedroom** - 8'5" x 7'5" max (2.57m x 2.26m max)

**Bathroom** - 7'4" x 6' max (2.24m x 1.83m max)

Garden - Approx. 120ft

**Off Street Parking** 