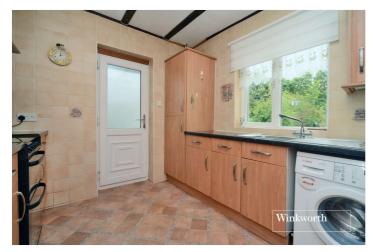

The accommodation consists of a useful entrance porch, an extended living/dining room with double doors onto the patio area, a fitted kitchen, a recently decorated large Principal bedroom with fitted wardrobes, a second bedroom and a family bathroom. The property offers further scope for extension subject to the usual planning consents.

## **ACCOMMODATION**

**Entrance Porch** 

**Entrance Hall** 

**Living/Dining Room** - 21'9" x 11'10" max (6.63m x 3.6m max)

**Kitchen** - 10'7" x 9' max (3.23m x 2.74m max)

**Bedroom** - 13'9" x 11'11" max (4.2m x 3.63m max)