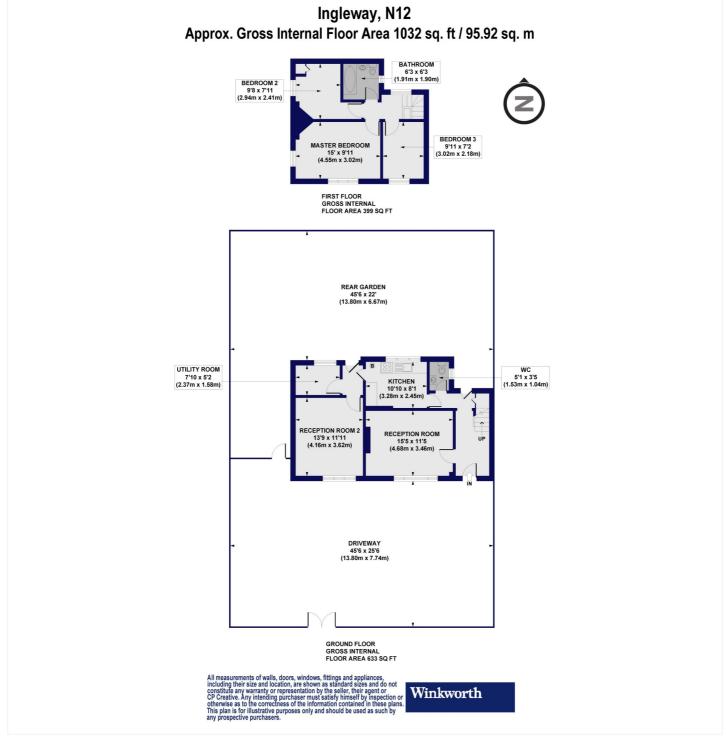

### **AT A GLANCE**

- Semi-detached House
- Two reception rooms
- Three bedrooms
- Bathroom & Downstairs WC
- Rear garden
- Off street parking
- Ideal location for local schools & amenities

This floorplan is for illustration purposes only and is not to scale. The position and size of doors, windows, appliances and other features are approximate.