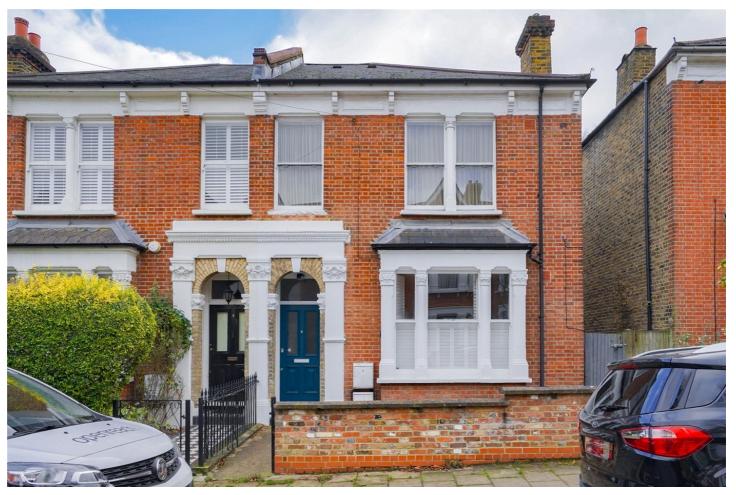

DERONDA ROAD, LONDON, SE24 **£700,000 LEASEHOLD** 

## CHARACTERFUL VICTORIAN CONVERSION WITH MODERN LUXURY IN HERNE HILL

Herne Hill | 0207 501 8950 | hernehill@winkworth.co.uk

Nestled on the sought-after Deronda Road, this beautifully refurbished Victorian conversion apartment offers the perfect blend of period charm and modern comfort. The flat spans multiple levels, providing a spacious and unique layout that enhances both privacy and character. The flat features two generously sized double bedrooms, an expansive living area; perfect for both relaxing and entertaining. This room effortlessly transitions into the dining area, providing an ideal setting for dinner parties or cosy family meals. The kitchen boasts a large Belfast sink, a high-end range cooker, and warm wooden countertops that blend functionality with timeless style. Handcrafted cabinetry and stylish tiled backsplash bring a country-chic feel.