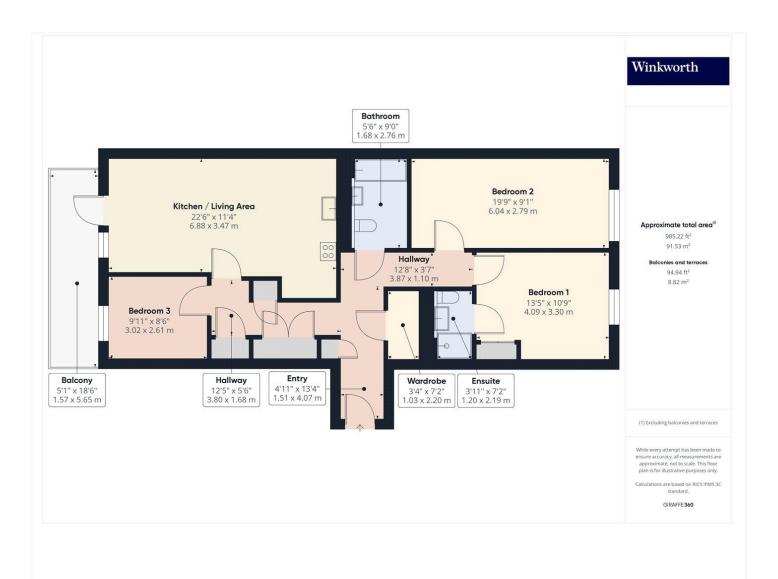

## STYLISH & SPACIOUS THREE BEDROOM APARTMENT

Kingsbury | 020 8204 0000 | kingsbury@winkworth.co.uk

Situated on the fourth floor of a modern development, this stylish and spacious three-bedroom apartment boasts an open-plan kitchen and living area, thoughtfully designed to maximize space and light. This attractive space extends onto a charming private balcony. A true sanctuary for al fresco dining or unwinding. The master bedroom benefits from a sleek ensuite shower room, while a chic family bathroom serves the two additional well-proportioned bedrooms. Every detail has been considered, making this home both functional and elegant. Perfectly positioned in the vibrant heart of Colindale, with two allocated parking spaces included, this apartment enjoys urban convenience neighbouring the popular Bang Bang Oriental Food Hall, major supermarkets, and an array of local amenities. With excellent transport links, including Colindale Station (Northern Line) just a 10-minute walk away and multiple bus routes serving the Edgware Road, connectivity is seamless. Ideal for professionals or families, this trendy apartment is must-see.

Winkworth

Winkworth

This floorplan is for illustration purposes only and is not to scale. The position and size of doors, windows, appliances and other features are approximate.

Kingsbury | 020 8204 0000 | kingsbury@winkworth.co.uk