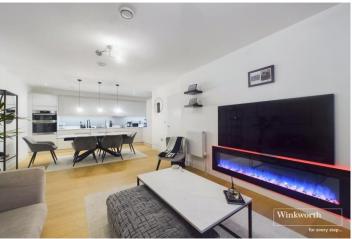

## STYLISH & SPACIOUS THREE BEDROOM APARTMENT

Kingsbury | 020 8204 0000 | kingsbury@winkworth.co.uk

Situated on the fourth floor of a modern development, this stylish and spacious three-bedroom apartment boasts an open-plan kitchen and living area, thoughtfully designed to maximize space and light. This attractive space extends onto a charming private balcony. A true sanctuary for al fresco dining or unwinding. The master bedroom benefits from a sleek ensuite shower room, while a chic family bathroom serves the two additional well-proportioned bedrooms. Every detail has been considered, making this home both functional and elegant. Perfectly positioned in the vibrant heart of Colindale, with two allocated parking spaces included, this apartment enjoys urban convenience neighbouring the popular Bang Bang Oriental Food Hall, major supermarkets, and an array of local amenities. With excellent transport links, including Colindale Station (Northern Line) just a 10-minute walk away and multiple bus routes serving the Edgware Road, connectivity is seamless. Ideal for professionals or families, this trendy apartment is must-see.