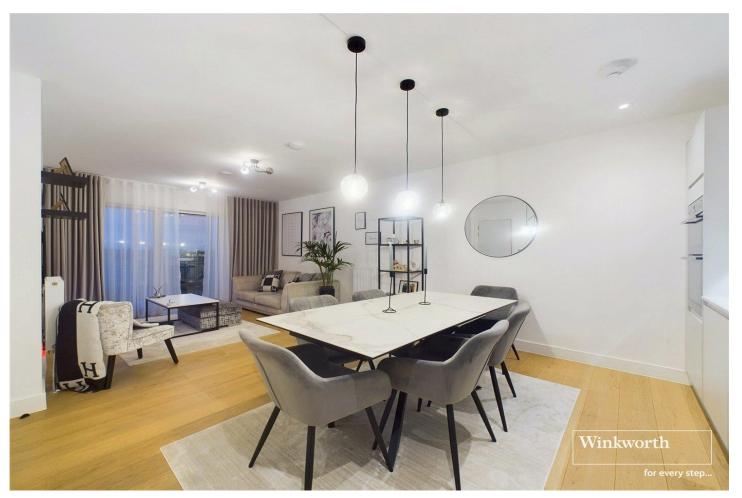

## STYLISH & SPACIOUS THREE BEDROOM APARTMENT

Kingsbury | 020 8204 0000 | kingsbury@winkworth.co.uk

Situated on the fourth floor of a modern development, this stylish and spacious three-bedroom apartment boasts an open-plan kitchen and living area, thoughtfully designed to maximize space and light. This attractive space extends onto a charming private balcony. A true sanctuary for al fresco dining or unwinding. The master bedroom benefits from a sleek ensuite shower room, while a chic family bathroom serves the two additional well-proportioned bedrooms. Every detail has been considered, making this home both functional and elegant. Perfectly positioned in the vibrant heart of Colindale, with two allocated parking spaces included, this apartment enjoys urban convenience neighbouring the popular Bang Bang Oriental Food Hall, major supermarkets, and an array of local amenities. With excellent transport links, including Colindale Station (Northern Line) just a 10-minute walk away and multiple bus routes serving the Edgware Road, connectivity is seamless. Ideal for professionals or families, this trendy apartment is must-see.