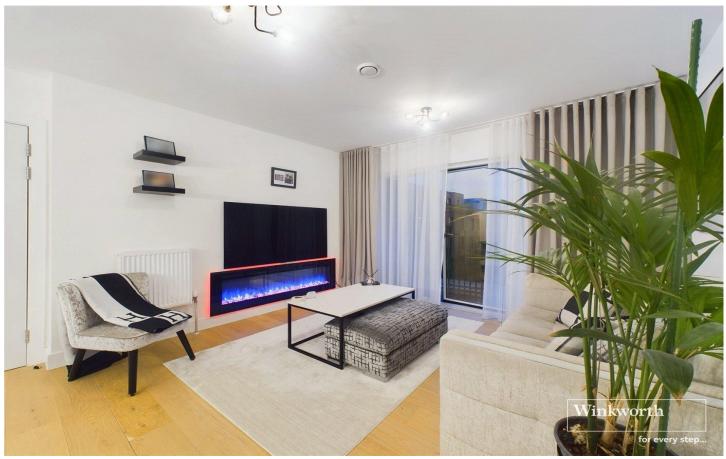

## STYLISH & SPACIOUS THREE BEDROOM APARTMENT

Kingsbury | 020 8204 0000 | kingsbury@winkworth.co.uk

Situated on the fourth floor of a modern development, this stylish and spacious three-bedroom apartment boasts an open-plan kitchen and living area, thoughtfully designed to maximize space and light. This attractive space extends onto a charming private balcony. A true sanctuary for al fresco dining or unwinding. The master bedroom benefits from a sleek ensuite shower room, while a chic family bathroom serves the two additional well-proportioned bedrooms. Every detail has been considered, making this home both functional and elegant. Perfectly positioned in the vibrant heart of Colindale, with two allocated parking spaces included, this apartment enjoys urban convenience neighbouring the popular Bang Bang Oriental Food Hall, major supermarkets, and an array of local amenities. With excellent transport links, including Colindale Station (Northern Line) just a 10-minute walk away and multiple bus routes serving the Edgware Road, connectivity is seamless. Ideal for professionals or families, this trendy apartment is must-see.