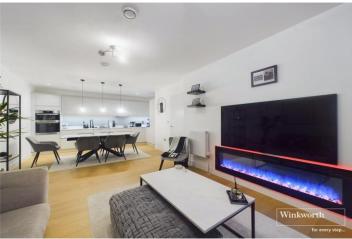

## STYLISH & SPACIOUS THREE BEDROOM APARTMENT

Kingsbury | 020 8204 0000 | kingsbury@winkworth.co.uk

Situated on the fourth floor of a modern development, this stylish and spacious three-bedroom apartment boasts an open-plan kitchen and living area, thoughtfully designed to maximize space and light. This attractive space extends onto a charming private balcony. A true sanctuary for al fresco dining or unwinding. The master bedroom benefits from a sleek ensuite shower room, while a chic family bathroom serves the two additional well-proportioned bedrooms. Every detail has been considered, making this home both functional and elegant. Perfectly positioned in the vibrant heart of Colindale, with two allocated parking spaces included, this apartment enjoys urban convenience neighbouring the popular Bang Bang Oriental Food Hall, major supermarkets, and an array of local amenities. With excellent transport links, including Colindale Station (Northern Line) just a 10-minute walk away and multiple bus routes serving the Edgware Road, connectivity is seamless. Ideal for professionals or families, this trendy apartment is must-see.