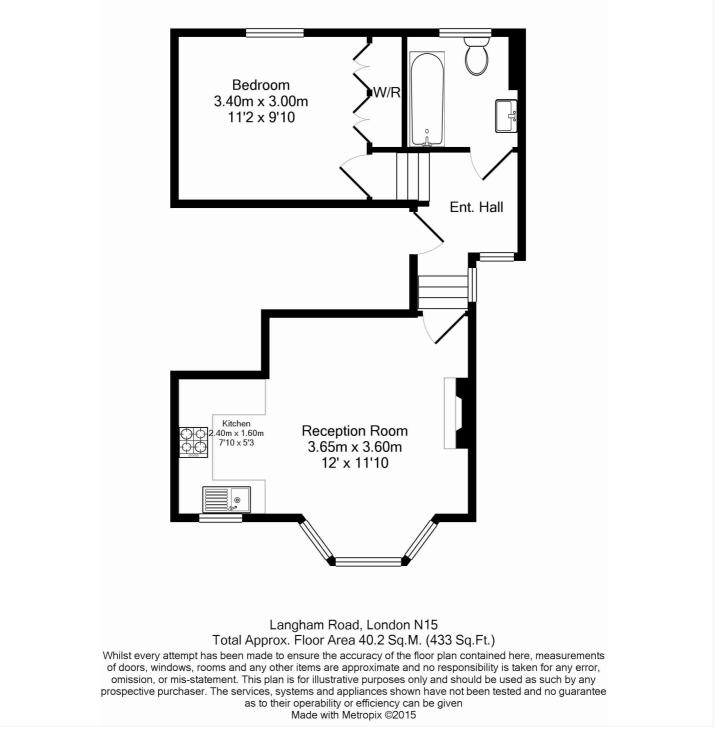

# Winkworth

for every step...

This floorplan is for illustration purposes only and is not to scale. The position and size of doors, windows, appliances and other features are approximate.

Tenure: Share of Freehold