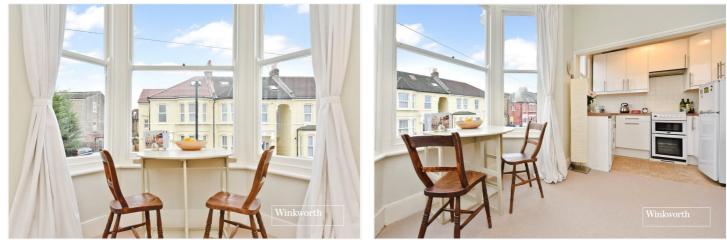

The flat retains a large reception room at the front with impressive original proportions, with high ceilings, tall windows and ornate fireplace. Other accommodation includes - well fitted kitchen, bathroom and a good-sized double bedroom with ample storage and views over the park. The flat is offered in good condition throughout and benefits from a Share of the Freehold.