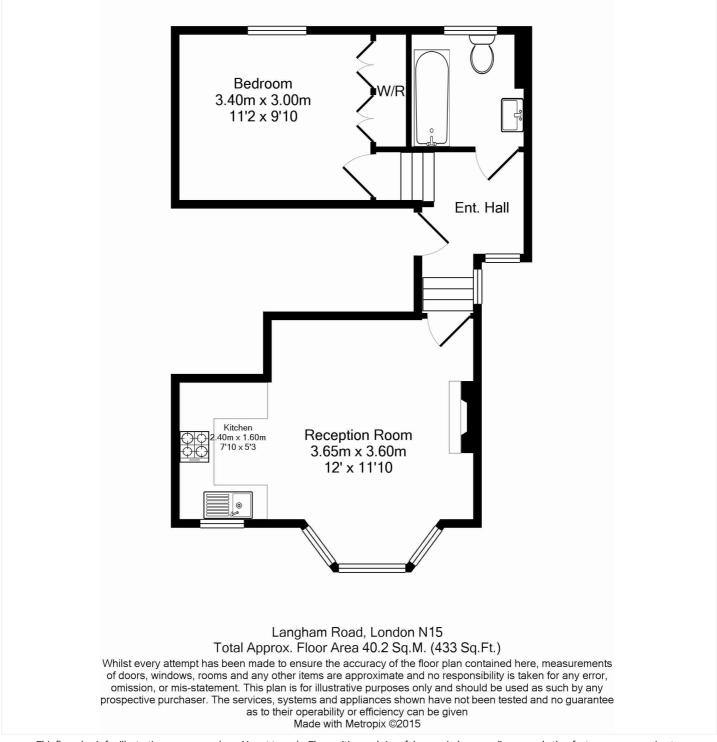

## Est 1835

Follow us on Instagram -@winkworthharringay

This floorplan is for illustration purposes only and is not to scale. The position and size of doors, windows, appliances and other features are approximate.