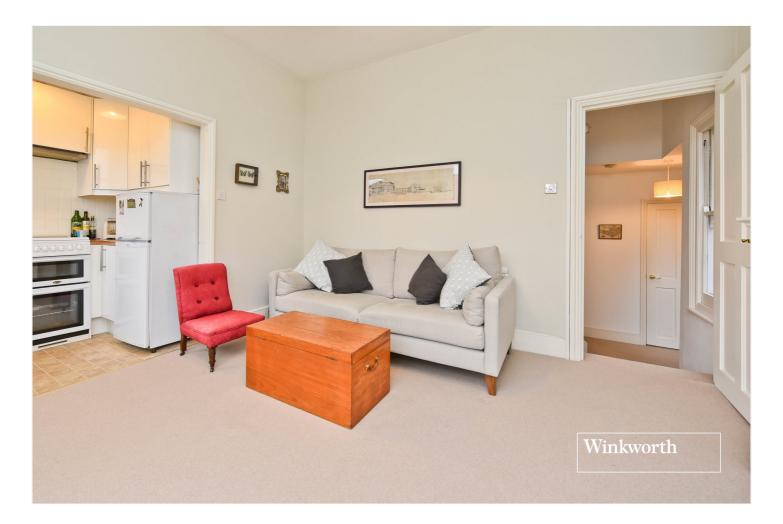

The flat retains a large reception room at the front with impressive original proportions, with high ceilings, tall windows and ornate fireplace. Other accommodation includes - well fitted kitchen, bathroom and a good-sized double bedroom with ample storage and views over the park. The flat is offered in good condition throughout and benefits from a Share of the Freehold.