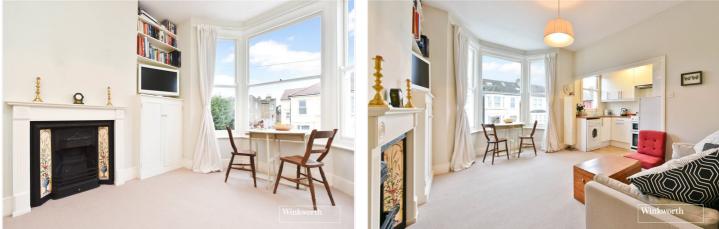

The flat retains a large reception room at the front with impressive original proportions, with high ceilings, tall windows and ornate fireplace. Other accommodation includes - well fitted kitchen, bathroom and a good-sized double bedroom with ample storage and views over the park. The flat is offered in good condition throughout and benefits from a Share of the Freehold.