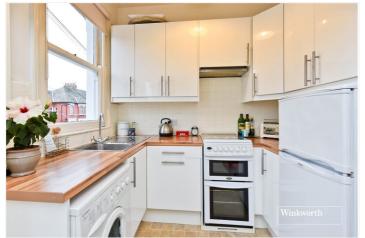

The flat retains a large reception room at the front with impressive original proportions, with high ceilings, tall windows and ornate fireplace. Other accommodation includes - well fitted kitchen, bathroom and a good-sized double bedroom with ample storage and views over the park. The flat is offered in good condition throughout and benefits from a Share of the Freehold.