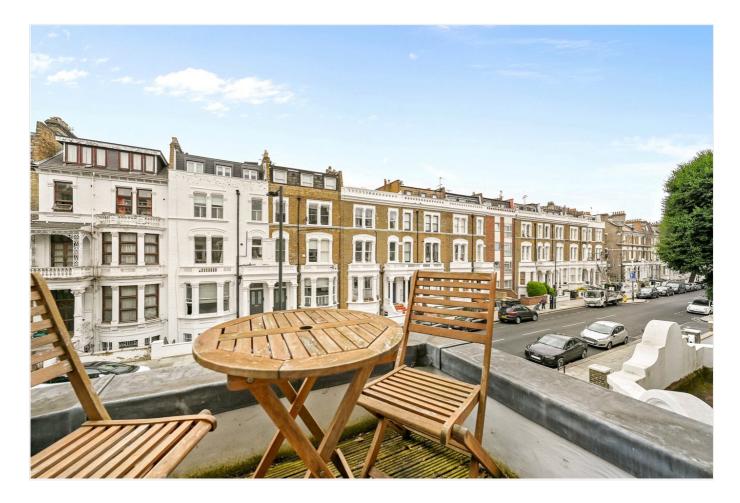

## Sinclair Road, Brook Green, W14

£850,000 Share of Freehold

An exceptionally spacious and well presented two double bedroom flat on the first floor of a double fronted Victorian house.

Reception Room | Kitchen | 2 Bedrooms | Bathroom | Utility Room | Balcony | 918 Sq Ft / 85 Sq M | EPC Rating Band C

## DESCRIPTION

The property is offered in good order throughout, with accommodation comprising entrance hall, reception room, kitchen, two double bedrooms and bathroom. Furthermore there is sole access to a utility/laundry room which provides further storage. The apartment is significantly larger than the majority of other flats on the road, as the building is one of the few on the street which is double fronted.