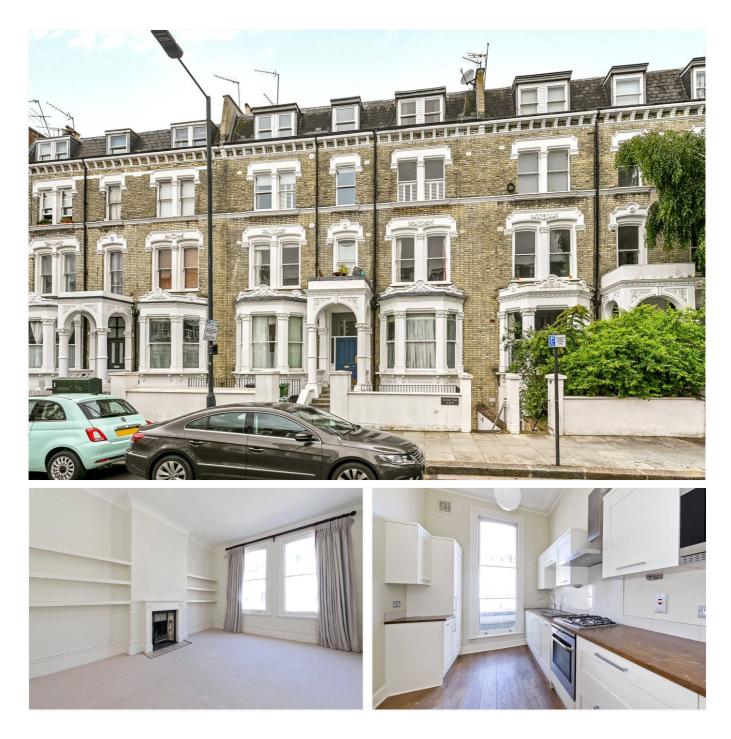

## Sinclair Road, Brook Green, W14

£850,000 Share of Freehold

An exceptionally spacious and well presented two double bedroom flat on the first floor of a double fronted Victorian house.

Reception Room | Kitchen | 2 Bedrooms | Bathroom | Utility Room | Balcony | 918 Sq Ft / 85 Sq M | EPC Rating Band C

## LOCATION

Situated midway along Sinclair Road, the location is ideal for the numerous amenities on offer in Brook Green, which include a number of excellent pubs and restaurants, whilst a further more comprehensive selection are on offer both in Hammersmith and at Westfield London. The closest Underground stations are Hammersmith and Shepherds Bush, where London Overground services are also available.

## DESCRIPTION

The property is offered in good order throughout, with accommodation comprising entrance hall, reception room, kitchen, two double bedrooms and bathroom. Furthermore there is sole access to a utility/laundry room which provides further storage. The apartment is significantly larger than the majority of other flats on the road, as the building is one of the few on the street which is double fronted.