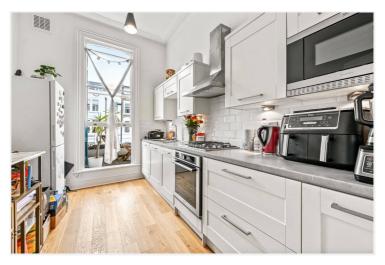

## Sinclair Road, Brook Green, W14

£850,000 Share of Freehold

An exceptionally spacious and well presented two double bedroom flat on the first floor of a double fronted Victorian house.

Reception Room | Kitchen | 2 Bedrooms | Bathroom | Utility Room | Balcony | 918 Sq Ft / 85 Sq M | EPC Rating Band C

## DESCRIPTION

The property is offered in good order throughout, with accommodation comprising entrance hall, reception room, kitchen, two double bedrooms and bathroom. Furthermore there is sole access to a utility/laundry room which provides further storage. The apartment is significantly larger than the majority of other flats on the road, as the building is one of the few on the street which is double fronted.