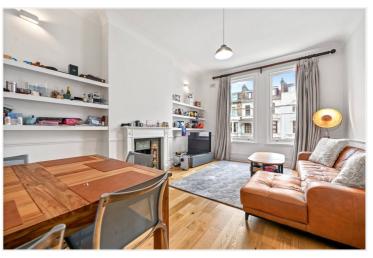

## Sinclair Road, Brook Green, W14

£850,000 Share of Freehold

An exceptionally spacious and well presented two double bedroom flat on the first floor of a double fronted Victorian house.

Reception Room | Kitchen | 2 Bedrooms | Bathroom | Utility Room | Balcony | 918 Sq Ft / 85 Sq M | EPC Rating Band C

## DESCRIPTION

The property is offered in good order throughout, with accommodation comprising entrance hall, reception room, kitchen, two double bedrooms and bathroom. Furthermore there is sole access to a utility/laundry room which provides further storage. The apartment is significantly larger than the majority of other flats on the road, as the building is one of the few on the street which is double fronted.