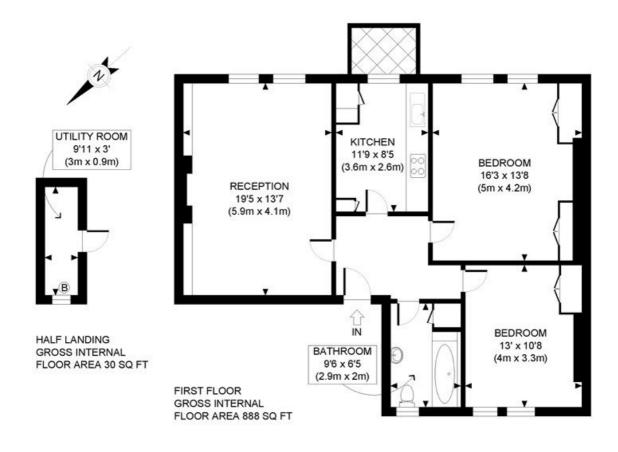

## APPROX. GROSS INTERNAL FLOOR AREA: 918 SQ FT/ 85 SQM

Winkworth

This plan is for illustrative purposes only and should be used as such by any prospective client. Whilst every attempt has been made to ensure the accuracy of the Floor Plan contained here, measurements of the doors, windows, rooms and any other items are approximate and no responsibility is taken for any errors, omissions, or misstatement. The services, systems and appliances shown have not been tested and no guarantee as to the operability or efficiency can be given.

PROPERTY PHOT PLANS

The displayed square footage is taken from the floor plans with measurements created using the Royal Institute of Chartered Surveyors' Code of Practice for Measuring. These measurements are approximate and included for illustrative purposes only. Winkworth does not make any representation as to the accuracy of these measurements and you should seek to verify them for yourself. Winkworth accept no liability for any loss you may suffer if you rely on these measurements.