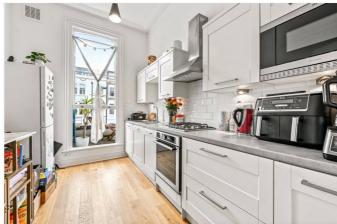

#### **DESCRIPTION**

The property is offered in good order throughout, with accommodation comprising entrance hall, reception room, kitchen, two double bedrooms and bathroom. Furthermore there is sole access to a utility/laundry room which provides further storage. The apartment is significantly larger than the majority of other flats on the road, as the building is one of the few on the street which is double fronted.