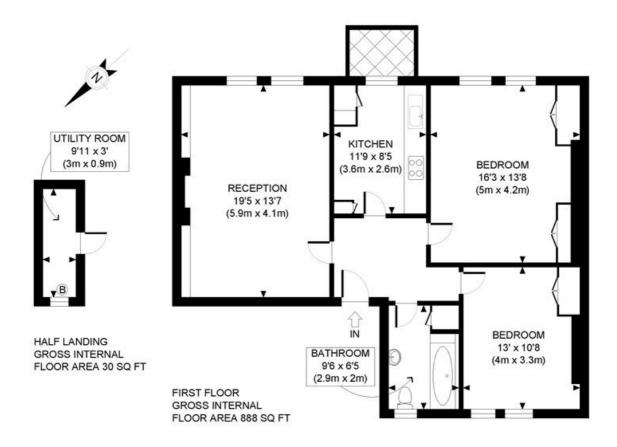

## TENURE

Share of Freehold.

PRICE: £875,000 Share of Freehold

APPROX. GROSS INTERNAL FLOOR AREA: 918 SQ FT/ 85 SQM

### Winkworth

This plan is for illustrative purposes only and should be used as such by any prospective client.

Whilst every attempt has been made to ensure the accuracy of the Floor Plan contained here, measurements of the doors, windows, rooms and any other items are approximate and no responsibility is taken for any errors, omissions, or misstatement.

The services, systems and appliances shown have not been tested and no guarantee as to the operability or efficiency can be given.

PROPERTY PHOT® PLANS

The displayed square footage is taken from the floor plans with measurements created using the Royal Institute of Chartered Surveyors' Code of Practice for Measuring. These measurements are approximate and included for illustrative purposes only. Winkworth does not make any representation as to the accuracy of these measurements and you should seek to verify them for yourself. Winkworth accept no liability for any loss you may suffer if you rely on these measurements.