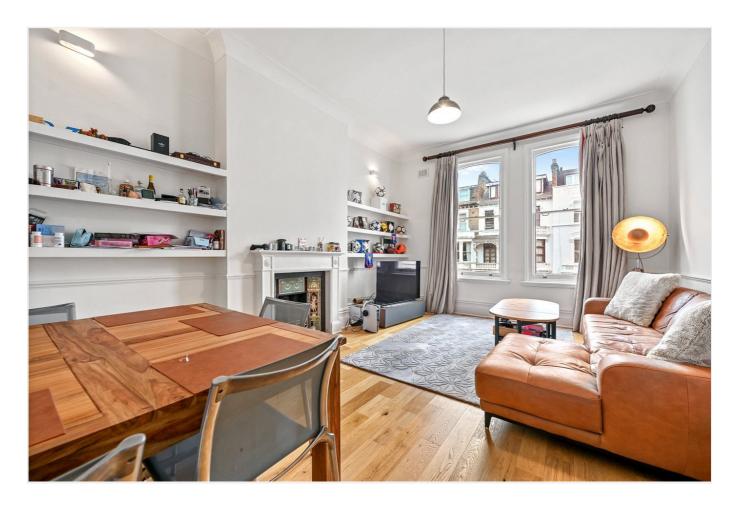

#### **DESCRIPTION**

The property is offered in good order throughout, with accommodation comprising entrance hall, reception room, kitchen, two double bedrooms and bathroom. Furthermore there is sole access to a utility/laundry room which provides further storage. The apartment is significantly larger than the majority of other flats on the road, as the building is one of the few on the street which is double fronted.