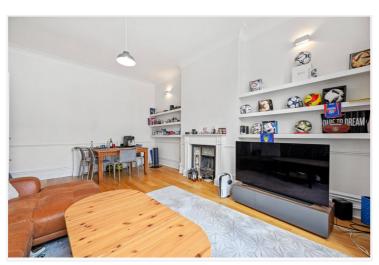

#### **DESCRIPTION**

The property is offered in good order throughout, with accommodation comprising entrance hall, reception room, kitchen, two double bedrooms and bathroom. Furthermore there is sole access to a utility/laundry room which provides further storage. The apartment is significantly larger than the majority of other flats on the road, as the building is one of the few on the street which is double fronted.