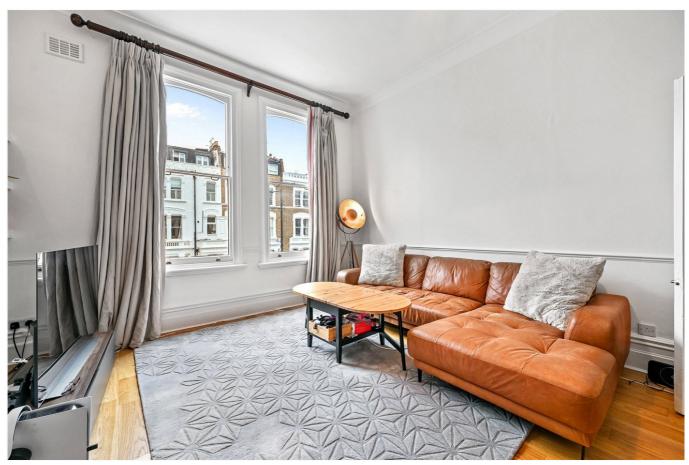

# Sinclair Road, Brook Green, W14

£875,000 Share of Freehold

An exceptionally spacious and well presented two double bedroom flat on the first floor of a double fronted Victorian house.

Reception Room | Kitchen | 2 Bedrooms | Bathroom | Utility Room | Balcony | 918 Sq Ft / 85 Sq M | EPC Rating Band C

#### **DESCRIPTION**

The property is offered in good order throughout, with accommodation comprising entrance hall, reception room, kitchen, two double bedrooms and bathroom. Furthermore there is sole access to a utility/laundry room which provides further storage. The apartment is significantly larger than the majority of other flats on the road, as the building is one of the few on the street which is double fronted.