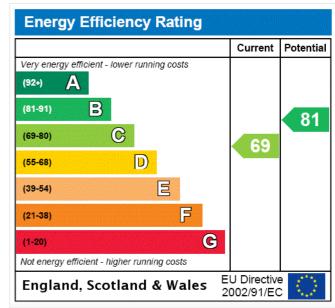

# Sinclair Road, Brook Green, W14

£875,000 Share of Freehold

An exceptionally spacious and well presented two double bedroom flat on the first floor of a double fronted Victorian house.

Reception Room | Kitchen | 2 Bedrooms | Bathroom | Utility Room | Balcony | 918 Sq Ft / 85 Sq M | EPC Rating Band C