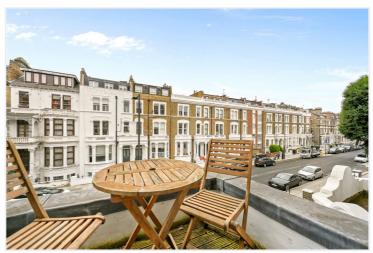

# Sinclair Road, Brook Green, W14

£875,000 Share of Freehold

An exceptionally spacious and well presented two double bedroom flat on the first floor of a double fronted Victorian house.

Reception Room | Kitchen | 2 Bedrooms | Bathroom | Utility Room | Balcony | 918 Sq Ft / 85 Sq M | EPC Rating Band C

#### **DESCRIPTION**

The property is offered in good order throughout, with accommodation comprising entrance hall, reception room, kitchen, two double bedrooms and bathroom. Furthermore there is sole access to a utility/laundry room which provides further storage. The apartment is significantly larger than the majority of other flats on the road, as the building is one of the few on the street which is double fronted.