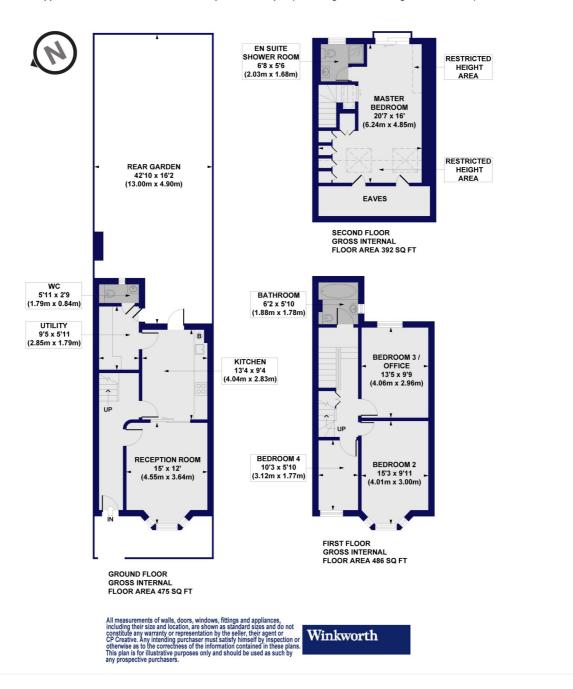

## Ranelagh Road, N17

Approx. Gross Internal Floor Area 1353 sq. ft / 125.74 sq. m (Including Restricted Height Area & Eaves) Approx. Gross Internal Floor Area 1214 sq. ft / 112.77 sq. m (Excluding Restricted Height Area & Eaves)

This floorplan is for illustration purposes only and is not to scale. The position and size of doors, windows, appliances and other features are approximate.

Harringay | 020 8800 5151 | harringay@winkworth.co.uk