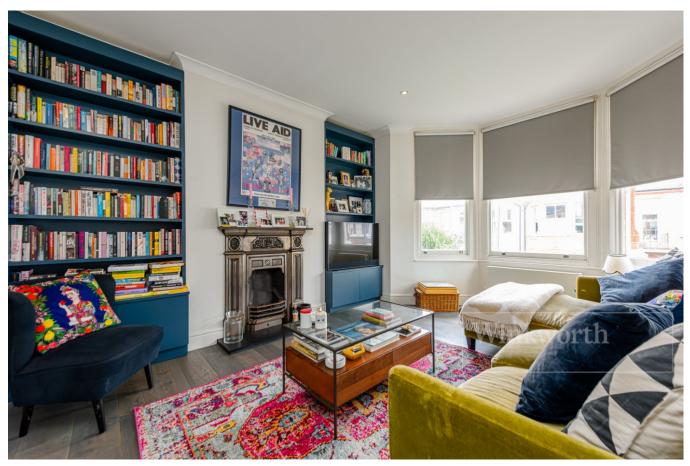

## **DESCRIPTION:**

A unique and superb double fronted flat with private entrance and arranged over two floors with over 1,322 sq ft. of internal living space. The first floor comprises of a large reception and dining room with sash bay window and feature fire place, two double bedrooms, separate modern kitchen and tiled shower room.