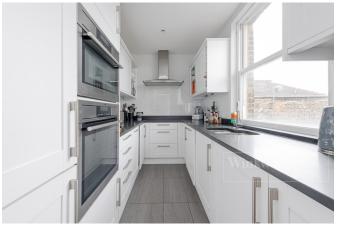

## **DESCRIPTION:**

A unique and superb double fronted flat with private entrance and arranged over two floors with over 1,322 sq ft. of internal living space. The first floor comprises of a large reception and dining room with sash bay window and feature fire place, two double bedrooms, separate modern kitchen and tiled shower room.