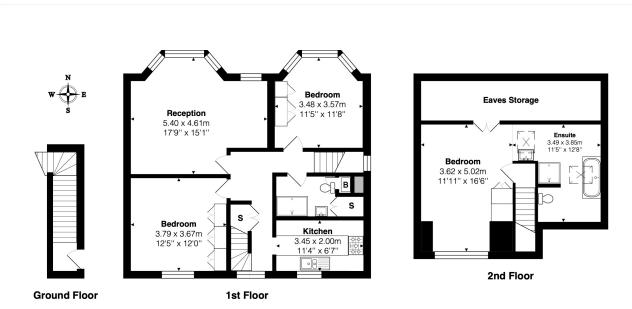

## **DESCRIPTION:**

A unique and superb double fronted flat with private entrance and arranged over two floors with over 1,322 sq ft. of internal living space. The first floor comprises of a large reception and dining room with sash bay window and feature fire place, two double bedrooms, separate modern kitchen and tiled shower room.

The second floor is now the principle bedroom suite, with large en-suite bathroom with separate shower. Overall, this property is in excellent condition and not one to be missed. Viewing therefore comes highly recommended.

Winkworth

Total Area: 122.8 m<sup>2</sup> ... 1322 ft<sup>2</sup> All measurements are approximate and for display purposes only

This floorplan is for illustration purposes only and is not to scale. The position and size of doors, windows, appliances and other features are approximate.