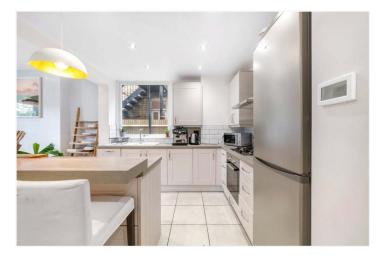

## **DESCRIPTION:**

The large and bright, two double bedroom flat is situated on Kinsale Road a stone's throw from Bellenden Road and Peckham Rye. The property benefits from a spacious open-plan kitchen/ reception to rear, boasting tonnes of natural light. Two double bedrooms, the larger of the two is situated to the front with stunning high ceilings, original sash windows and a feature fireplace. The property further boasts a spacious bathroom, complete with bath and vanity unit. There is a large kitchen-diner to rear with a fully-fitted kitchen and spacious kitchen island. The access to the private section of garden is via the reception to. The property is ideally situated to benefit from easy access to the shops, bars and restaurants on East Dulwich Road, Bellenden Road, Rye Lane and Lordship Lane. Peckham Rye Park is a stone's throw and transport links are a short stroll to Peckham Rye for links to London Bridge, London Victoria, Thameslink & Overground.

## **AT A GLANCE**

- Two Double Bedrooms
- Ground Floor Flat
- Open Plan Kitchen/Reception
- Modern Bathroom
- Private Section in Garden
- Great Location

This floorplan is for illustration purposes only and is not to scale. The position and size of doors, windows, appliances and other features are approximate.