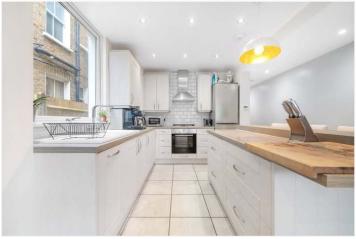

## **DESCRIPTION:**

The large and bright, two double bedroom flat is situated on Kinsale Road a stone's throw from Bellenden Road and Peckham Rye. The property benefits from a spacious open-plan kitchen/ reception to rear, boasting tonnes of natural light. Two double bedrooms, the larger of the two is situated to the front with stunning high ceilings, original sash windows and a feature fireplace. The property further boasts a spacious bathroom, complete with bath and vanity unit. There is a large kitchen-diner to rear with a fully-fitted kitchen and spacious kitchen island. The access to the private section of garden is via the reception to. The property is ideally situated to benefit from easy access to the shops, bars and restaurants on East Dulwich Road, Bellenden Road, Rye Lane and Lordship Lane. Peckham Rye Park is a stone's throw and transport links are a short stroll to Peckham Rye for links to London Bridge, London Victoria, Thameslink & Overground.

## **AT A GLANCE**

- Two Double Bedrooms
- Ground Floor Flat
- Open Plan Kitchen/Reception
- Modern Bathroom
- Private Section in Garden
- Great Location

This floorplan is for illustration purposes only and is not to scale. The position and size of doors, windows, appliances and other features are approximate.