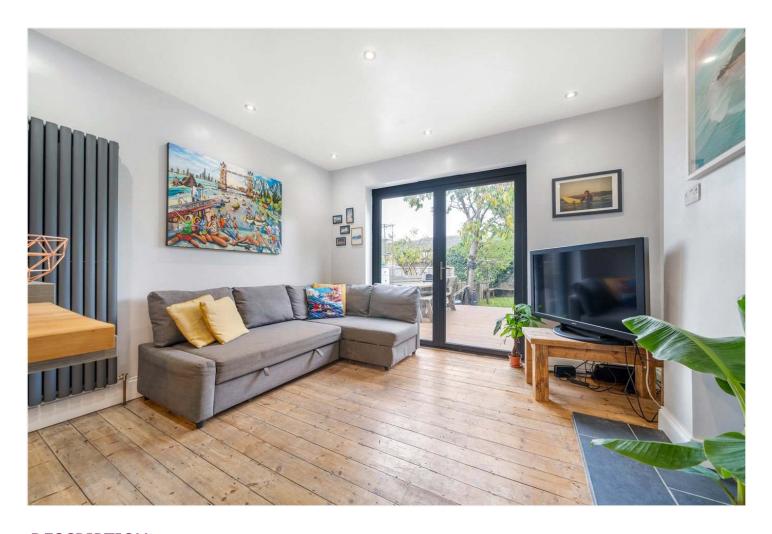

## **DESCRIPTION:**

The large and bright, two double bedroom flat is situated on Kinsale Road a stone's throw from Bellenden Road and Peckham Rye. The property benefits from a spacious open-plan kitchen/ reception to rear, boasting tonnes of natural light. Two double bedrooms, the larger of the two is situated to the front with stunning high ceilings, original sash windows and a feature fireplace. The property further boasts a spacious bathroom, complete with bath and vanity unit. There is a large kitchen-diner to rear with a fully-fitted kitchen and spacious kitchen island. The access to the private section of garden is via the reception to. The property is ideally situated to benefit from easy access to the shops, bars and restaurants on East Dulwich Road, Bellenden Road, Rye Lane and Lordship Lane. Peckham Rye Park is a stone's throw and transport links are a short stroll to Peckham Rye for links to London Bridge, London Victoria, Thameslink & Overground.