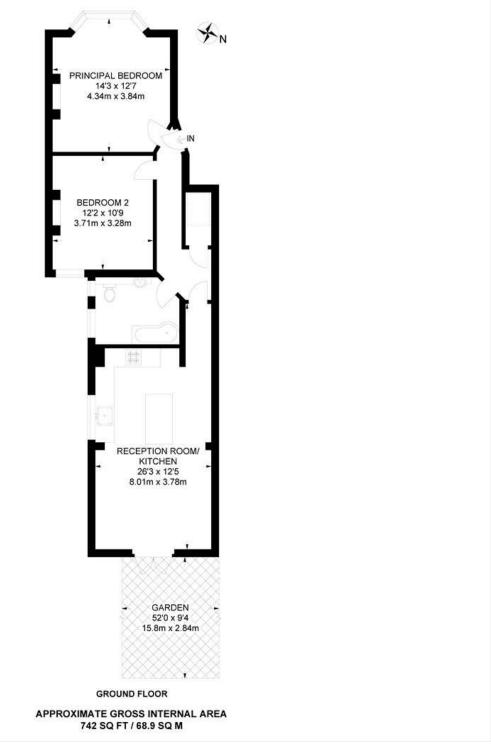

## **AT A GLANCE**

- Two Double Bedrooms
- Ground Floor Flat
- Open Plan Kitchen/Reception
- Modern Bathroom
- Private Section in Garden
- Great Location

This floorplan is for illustration purposes only and is not to scale. The position and size of doors, windows, appliances and other features are approximate.