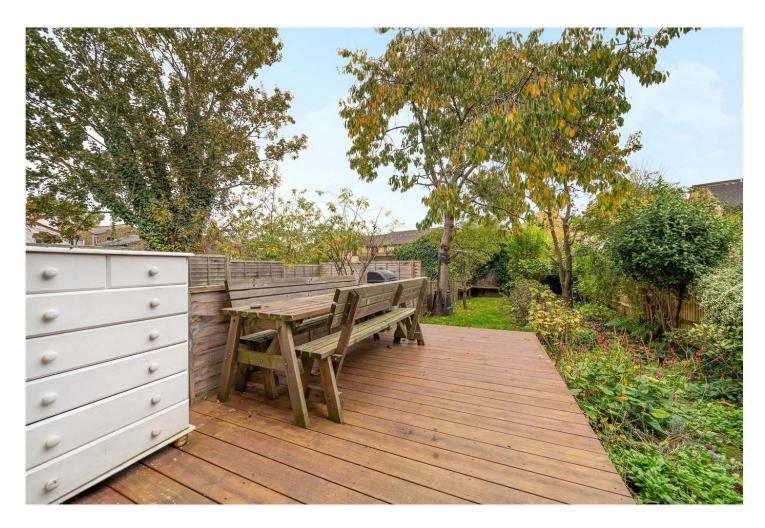

## **DESCRIPTION:**

The large and bright, two double bedroom flat is situated on Kinsale Road a stone's throw from Bellenden Road and Peckham Rye. The property benefits from a spacious open-plan kitchen/ reception to rear, boasting tonnes of natural light. Two double bedrooms, the larger of the two is situated to the front with stunning high ceilings, original sash windows and a feature fireplace. The property further boasts a spacious bathroom, complete with bath and vanity unit. There is a large kitchen-diner to rear with a fully-fitted kitchen and spacious kitchen island. The access to the private section of garden is via the reception to. The property is ideally situated to benefit from easy access to the shops, bars and restaurants on East Dulwich Road, Bellenden Road, Rye Lane and Lordship Lane. Peckham Rye Park is a stone's throw and transport links are a short stroll to Peckham Rye for links to London Bridge, London Victoria, Thameslink & Overground.

## **AT A GLANCE**

- Two Double Bedrooms
- Ground Floor Flat
- Open Plan Kitchen/Reception
- Modern Bathroom
- Private Section in Garden
- Great Location

This floorplan is for illustration purposes only and is not to scale. The position and size of doors, windows, appliances and other features are approximate.