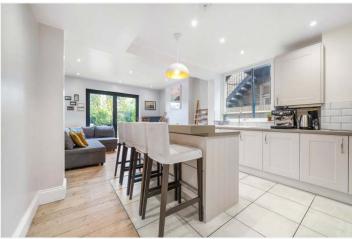

## **DESCRIPTION:**

The large and bright, two double bedroom flat is situated on Kinsale Road a stone's throw from Bellenden Road and Peckham Rye. The property benefits from a spacious open-plan kitchen/ reception to rear, boasting tonnes of natural light. Two double bedrooms, the larger of the two is situated to the front with stunning high ceilings, original sash windows and a feature fireplace. The property further boasts a spacious bathroom, complete with bath and vanity unit. There is a large kitchen-diner to rear with a fully-fitted kitchen and spacious kitchen island. The access to the private section of garden is via the reception to. The property is ideally situated to benefit from easy access to the shops, bars and restaurants on East Dulwich Road, Bellenden Road, Rye Lane and Lordship Lane. Peckham Rye Park is a stone's throw and transport links are a short stroll to Peckham Rye for links to London Bridge, London Victoria, Thameslink & Overground.