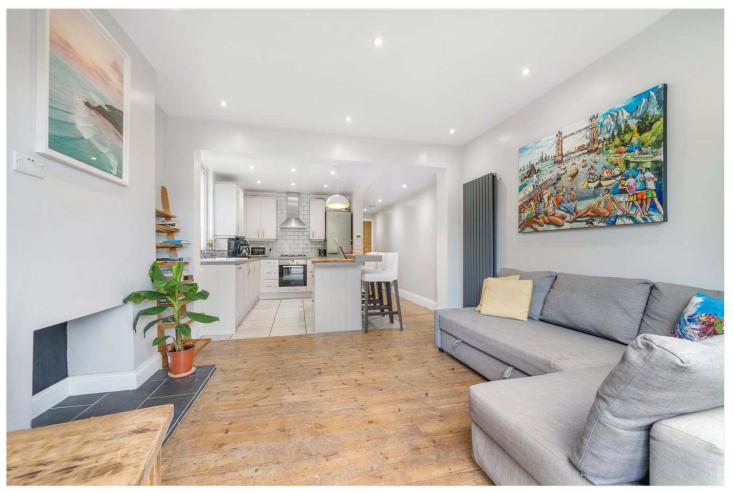

## **DESCRIPTION:**

The large and bright, two double bedroom flat is situated on Kinsale Road a stone's throw from Bellenden Road and Peckham Rye. The property benefits from a spacious open-plan kitchen/ reception to rear, boasting tonnes of natural light. Two double bedrooms, the larger of the two is situated to the front with stunning high ceilings, original sash windows and a feature fireplace. The property further boasts a spacious bathroom, complete with bath and vanity unit. There is a large kitchen-diner to rear with a fully-fitted kitchen and spacious kitchen island. The access to the private section of garden is via the reception to. The property is ideally situated to benefit from easy access to the shops, bars and restaurants on East Dulwich Road, Bellenden Road, Rye Lane and Lordship Lane. Peckham Rye Park is a stone's throw and transport links are a short stroll to Peckham Rye for links to London Bridge, London Victoria, Thameslink & Overground.