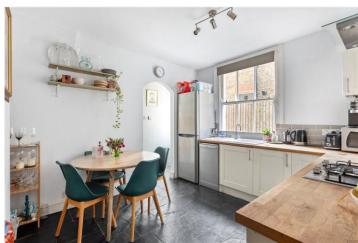

## **DESCRIPTION:**

This charming two-bedroom garden flat features a bright reception room with wood flooring, an original fireplace, and elegant cornicing. Both double bedrooms boast wood flooring and large windows, flooding the space with natural light. The property includes a spacious, modern kitchen equipped with wooden worktops, a tiled splashback, and a tiled floor. The bathroom, located at the rear of the property, is fitted with contemporary fixtures and stylish tiles. Additionally, the flat benefits from a private rear garden, perfect for outdoor relaxation.