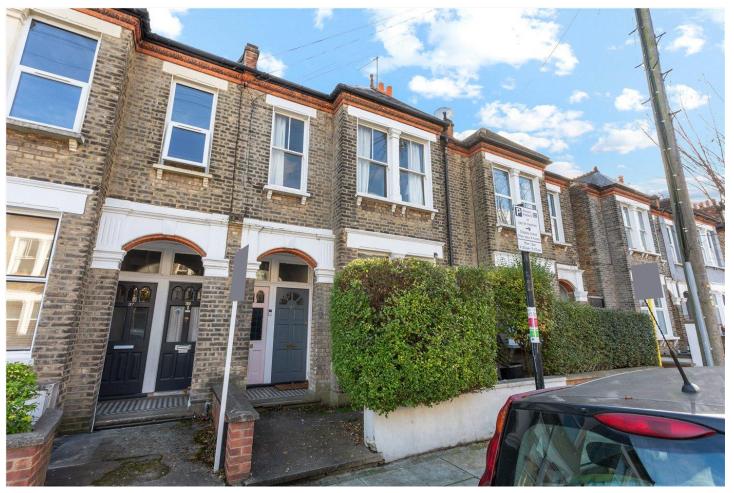

AVARN ROAD, SW17 **£525,000 LEASEHOLD** 

## A TWO BEDROOM GROUND FLOOR GARDEN FLAT

Tooting | 020 8767 5221 | tooting@winkworth.co.uk

for every step...

Avarn Road, located in the sought-after SW17 area, offers a blend of suburban charm and urban convenience. Nestled in the vibrant neighbourhood of Tooting, the road is just a short stroll from the bustling Tooting Broadway, renowned for its eclectic mix of independent shops, trendy cafes, and the popular Tooting Market. The area is well-connected, with excellent transport links including Tooting Broadway Underground Station (Northern Line) (0.5miles) and various bus routes, ensuring swift access to central London. Families are drawn to the vicinity for its reputable schools and green spaces, such as Tooting Bec Common, perfect for leisure and recreation. Avarn Road combines a peaceful residential setting with proximity to a lively, diverse community.