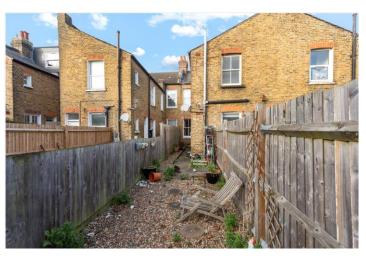

## **DESCRIPTION:**

This charming two-bedroom garden flat features a bright reception room with wood flooring, an original fireplace, and elegant cornicing. Both double bedrooms boast wood flooring and large windows, flooding the space with natural light. The property includes a spacious, modern kitchen equipped with wooden worktops, a tiled splashback, and a tiled floor. The bathroom, located at the rear of the property, is fitted with contemporary fixtures and stylish tiles. Additionally, the flat benefits from a private rear garden, perfect for outdoor relaxation.