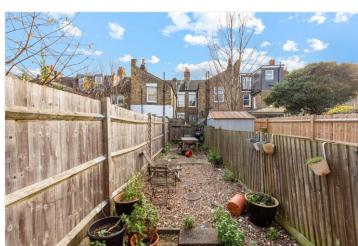

## **DESCRIPTION:**

This charming two-bedroom garden flat features a bright reception room with wood flooring, an original fireplace, and elegant cornicing. Both double bedrooms boast wood flooring and large windows, flooding the space with natural light. The property includes a spacious, modern kitchen equipped with wooden worktops, a tiled splashback, and a tiled floor. The bathroom, located at the rear of the property, is fitted with contemporary fixtures and stylish tiles. Additionally, the flat benefits from a private rear garden, perfect for outdoor relaxation.