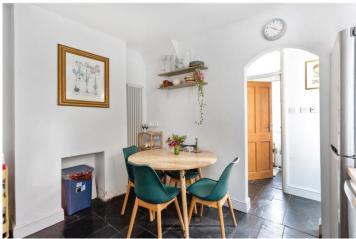

## **DESCRIPTION:**

This charming two-bedroom garden flat features a bright reception room with wood flooring, an original fireplace, and elegant cornicing. Both double bedrooms boast wood flooring and large windows, flooding the space with natural light. The property includes a spacious, modern kitchen equipped with wooden worktops, a tiled splashback, and a tiled floor. The bathroom, located at the rear of the property, is fitted with contemporary fixtures and stylish tiles. Additionally, the flat benefits from a private rear garden, perfect for outdoor relaxation.