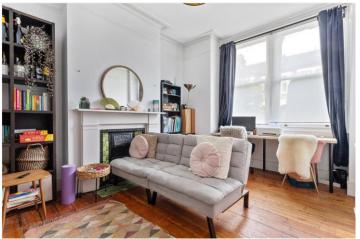

## **DESCRIPTION:**

This charming two-bedroom garden flat features a bright reception room with wood flooring, an original fireplace, and elegant cornicing. Both double bedrooms boast wood flooring and large windows, flooding the space with natural light. The property includes a spacious, modern kitchen equipped with wooden worktops, a tiled splashback, and a tiled floor. The bathroom, located at the rear of the property, is fitted with contemporary fixtures and stylish tiles. Additionally, the flat benefits from a private rear garden, perfect for outdoor relaxation.