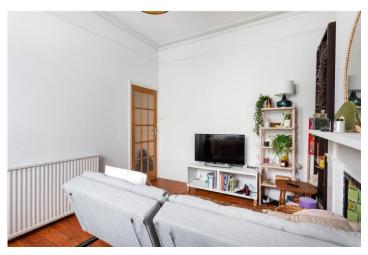

## **DESCRIPTION:**

This charming two-bedroom garden flat features a bright reception room with wood flooring, an original fireplace, and elegant cornicing. Both double bedrooms boast wood flooring and large windows, flooding the space with natural light. The property includes a spacious, modern kitchen equipped with wooden worktops, a tiled splashback, and a tiled floor. The bathroom, located at the rear of the property, is fitted with contemporary fixtures and stylish tiles. Additionally, the flat benefits from a private rear garden, perfect for outdoor relaxation.