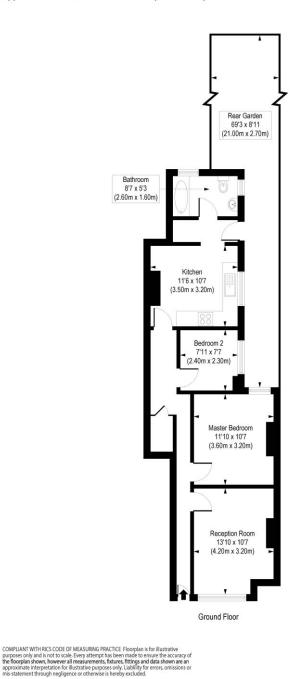

## Avarn Road, SW17

Approx. Gross Internal Floor Area 653 sq. ft / 60.67 sq. m

This floorplan is for illustration purposes only and is not to scale. The position and size of doors, windows, appliances and other features are approximate.