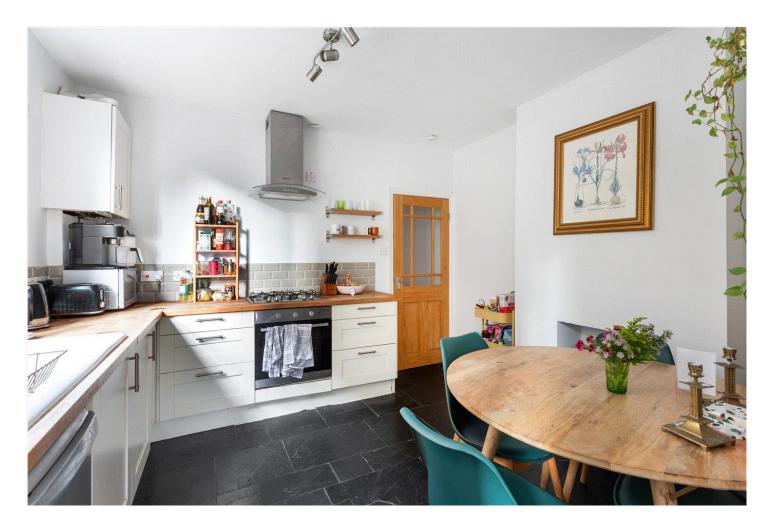

## **DESCRIPTION:**

This charming two-bedroom garden flat features a bright reception room with wood flooring, an original fireplace, and elegant cornicing. Both double bedrooms boast wood flooring and large windows, flooding the space with natural light. The property includes a spacious, modern kitchen equipped with wooden worktops, a tiled splashback, and a tiled floor. The bathroom, located at the rear of the property, is fitted with contemporary fixtures and stylish tiles. Additionally, the flat benefits from a private rear garden, perfect for outdoor relaxation.