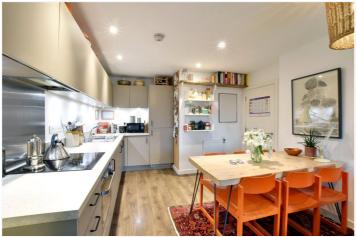

In excellent condition throughout, the property briefly comprises a large entrance hallway with a walk in cupboard. There is a super 24ft living room with a bright aspect. The room has a well configured open plan kitchen area, with fitted white goods and plenty of storage. There is a good sized double bedroom with fitted wardrobes and a well presented family bathroom. Both the reception and bedroom open up onto the winter garden balcony, which in turn open up onto a superb full width balcony. Added features include a communal heating system, concierge service and a communal gymnasium. It's certainly worth mentioning that the flat has a very reasonable service charge, compared to other flats and developments in the area.