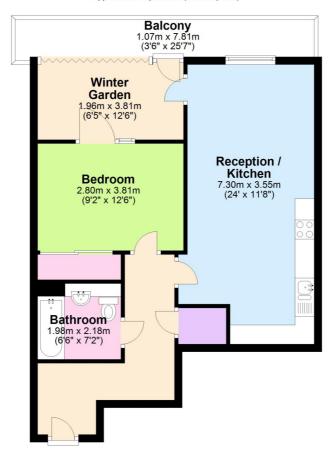

## First Floor Approx. 60.7 sq. metres (653.3 sq. feet)

Total area: approx. 60.7 sq. metres (653.3 sq. feet)

This floorplan is for illustration purposes only and is not to scale. The position and size of doors, windows, appliances and other features are approximate.