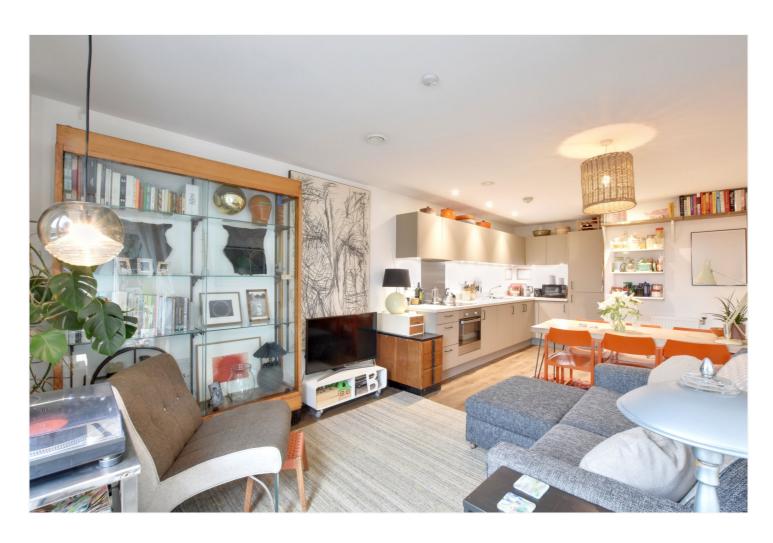

In excellent condition throughout, the property briefly comprises a large entrance hallway with a walk in cupboard. There is a super 24ft living room with a bright aspect. The room has a well configured open plan kitchen area, with fitted white goods and plenty of storage. There is a good sized double bedroom with fitted wardrobes and a well presented family bathroom. Both the reception and bedroom open up onto the winter garden balcony, which in turn open up onto a superb full width balcony. Added features include a communal heating system, concierge service and a communal gymnasium. It's certainly worth mentioning that the flat has a very reasonable service charge, compared to other flats and developments in the area.

## **AT A GLANCE**

- stunning apartment
- first floor (with lift)
- lovely condition
- c653 sq ft
- winter garden balcony
- extra full width balcony
- 24ft kitchen living room
- communal heating system
- gym and concierge
- Kent Wharf development
- close to town centre