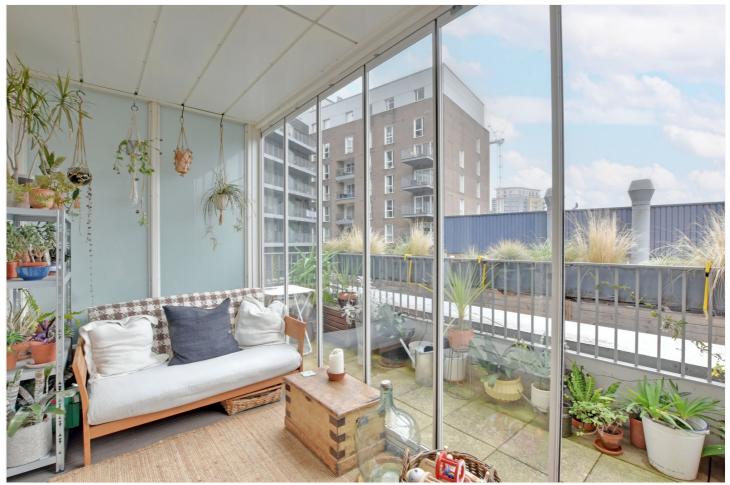

CREEKSIDE, SE8 **£370,000 LEASEHOLD** 

A BEAUTIFULLY PRESENTED AND LARGER THAN AVERAGE, ONE BEDROOM FIRST FLOOR APARTMENT, THAT MEASURES CIRCA 653 SQ FT AND FEATURES NOT ONLY A WINTER GARDEN BALCONY, BUT ALSO AN ADDITIONAL FULL WIDTH BALCONY!

## **DESCRIPTION:**

A beautifully presented and larger than average, one bedroom first floor apartment, that measures circa 653 sq ft and features not only a winter garden balcony, but also an additional full width balcony!

In excellent condition throughout, the property briefly comprises a large entrance hallway with a walk in cupboard. There is a super 24ft living room with a bright aspect. The room has a well configured open plan kitchen area, with fitted white goods and plenty of storage. There is a good sized double bedroom with fitted wardrobes and a well presented family bathroom. Both the reception and bedroom open up onto the winter garden balcony, which in turn open up onto a superb full width balcony. Added features include a communal heating system, concierge service and a communal gymnasium. It's certainly worth mentioning that the flat has a very reasonable service charge, compared to other flats and developments in the area.