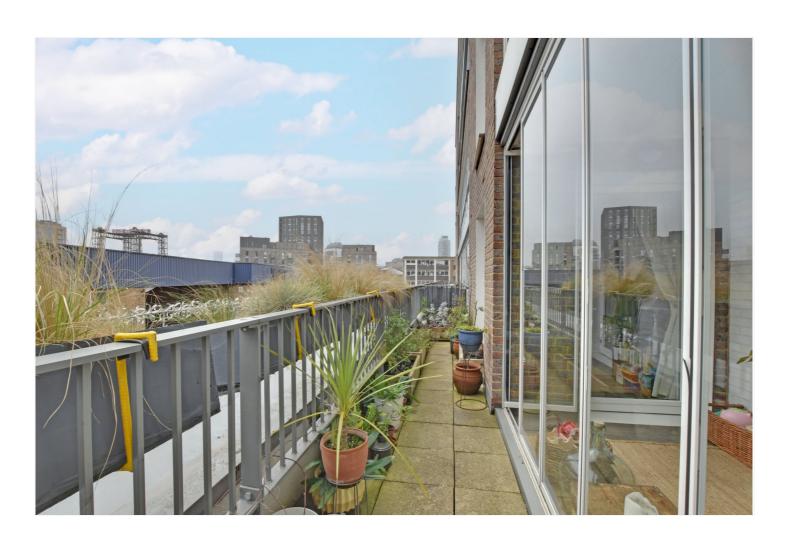

CREEKSIDE, SE8 **£370,000 LEASEHOLD** 

A BEAUTIFULLY PRESENTED AND LARGER THAN AVERAGE, ONE BEDROOM FIRST FLOOR APARTMENT, THAT MEASURES CIRCA 653 SQ FT AND FEATURES NOT ONLY A WINTER GARDEN BALCONY, BUT ALSO AN ADDITIONAL FULL WIDTH BALCONY!

## **DESCRIPTION:**

A beautifully presented and larger than average, one bedroom first floor apartment, that measures circa 653 sq ft and features not only a winter garden balcony, but also an additional full width balcony!

In excellent condition throughout, the property briefly comprises a large entrance hallway with a walk in cupboard. There is a super 24ft living room with a bright aspect. The room has a well configured open plan kitchen area, with fitted white goods and plenty of storage. There is a good sized double bedroom with fitted wardrobes and a well presented family bathroom. Both the reception and bedroom open up onto the winter garden balcony, which in turn open up onto a superb full width balcony. Added features include a communal heating system, concierge service and a communal gymnasium. It's certainly worth mentioning that the flat has a very reasonable service charge, compared to other flats and developments in the area.

## **AT A GLANCE**

- stunning apartment
- first floor (with lift)
- lovely condition
- c653 sq ft
- winter garden balcony
- extra full width balcony
- 24ft kitchen living room
- communal heating system
- gym and concierge
- Kent Wharf development
- close to town centre