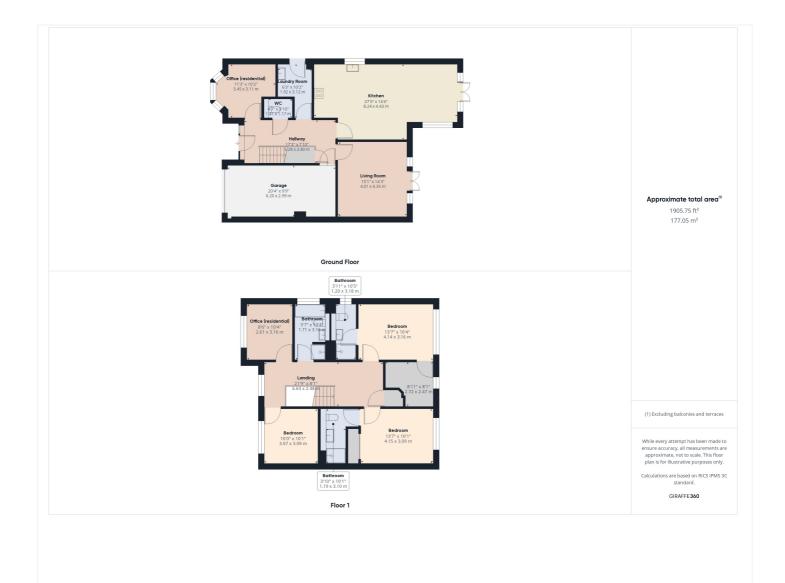

This floorplan is for illustration purposes only and is not to scale. The position and size of doors, windows, appliances and other features are approximate.

Tenure: Freehold

Estate Charge: £450 per annum