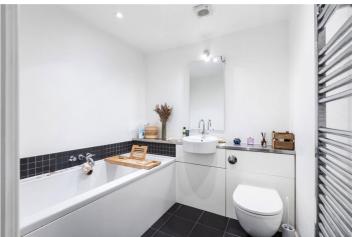

Upstairs comprises two well-sized double bedrooms with floor to ceiling double glazed windows, the master has added benefit of an ensuite shower room, and the second bedroom has built-in wardrobes. The partially tiled family bathroom includes a 3-piece suite with a large bath, heated towel rail and a vessel sink.