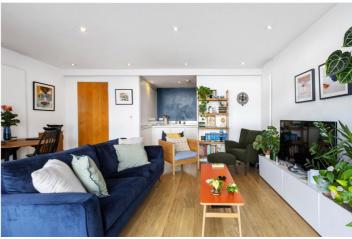

As you enter the apartment you are greeted by a large semi-open plan reception room flooded with natural light via the floor to ceiling double glazed frosted windows and amplified by the light wooden floors and neutral decor. The fitted kitchen includes white gloss soft-close cabinetry housing integrated appliances and includes plenty of storage options and stainless-steel worktops. There is also plenty of storage space, a separate large utility room that hosts the washing machine and separate dryer and leads to an additional WC.