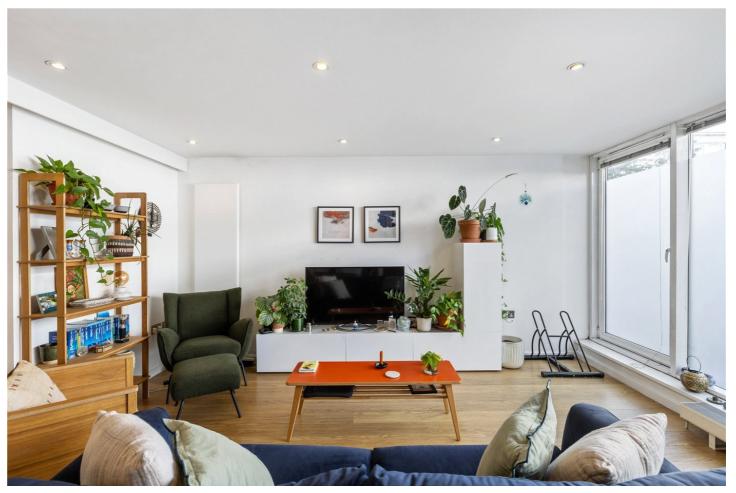

As you enter the apartment you are greeted by a large semi-open plan reception room flooded with natural light via the floor to ceiling double glazed frosted windows and amplified by the light wooden floors and neutral decor. The fitted kitchen includes white gloss soft-close cabinetry housing integrated appliances and includes plenty of storage options and stainless-steel worktops. There is also plenty of storage space, a separate large utility room that hosts the washing machine and separate dryer and leads to an additional WC.