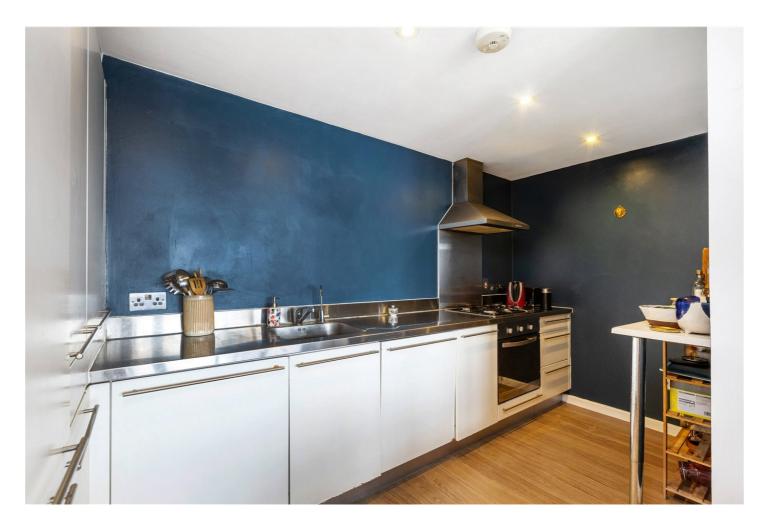

As you enter the apartment you are greeted by a large semi-open plan reception room flooded with natural light via the floor to ceiling double glazed frosted windows and amplified by the light wooden floors and neutral decor. The fitted kitchen includes white gloss soft-close cabinetry housing integrated appliances and includes plenty of storage options and stainless-steel worktops. There is also plenty of storage space, a separate large utility room that hosts the washing machine and separate dryer and leads to an additional WC.