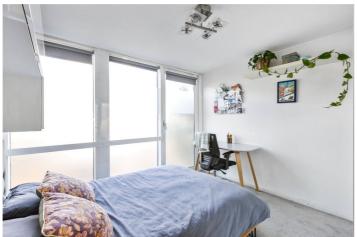

Upstairs comprises two well-sized double bedrooms with floor to ceiling double glazed windows, the master has added benefit of an ensuite shower room, and the second bedroom has built-in wardrobes. The partially tiled family bathroom includes a 3-piece suite with a large bath, heated towel rail and a vessel sink.