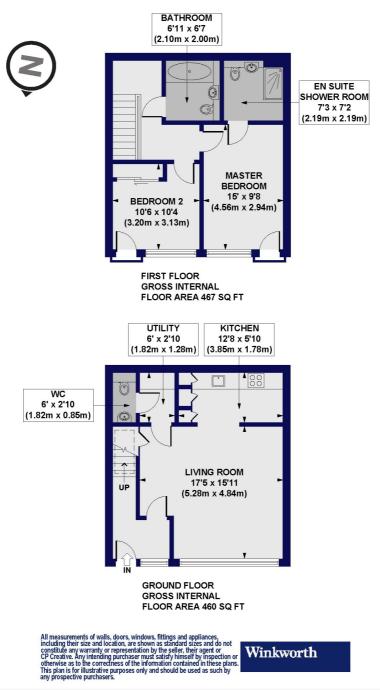

## Bacon Street, E2 Approx. Gross Internal Floor Area 927 sq. ft / 86.14 sq. m

This floorplan is for illustration purposes only and is not to scale. The position and size of doors, windows, appliances and other features are approximate.