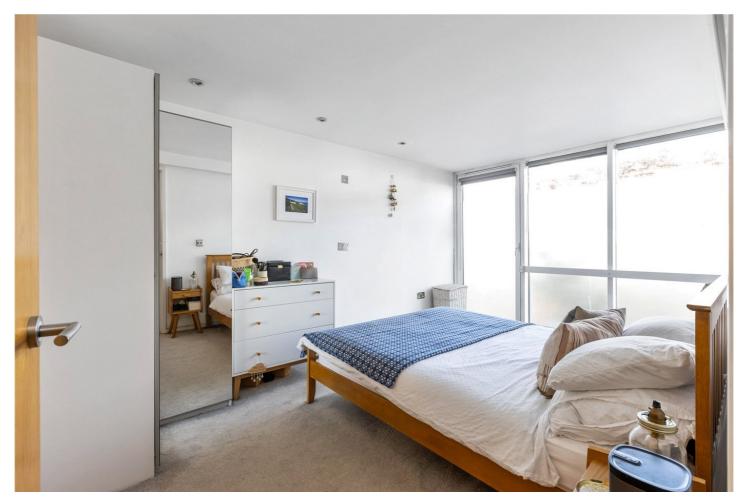

As you enter the apartment you are greeted by a large semi-open plan reception room flooded with natural light via the floor to ceiling double glazed frosted windows and amplified by the light wooden floors and neutral decor. The fitted kitchen includes white gloss soft-close cabinetry housing integrated appliances and includes plenty of storage options and stainless-steel worktops. There is also plenty of storage space, a separate large utility room that hosts the washing machine and separate dryer and leads to an additional WC.

Upstairs comprises two well-sized double bedrooms with floor to ceiling double glazed windows, the master has added benefit of an ensuite shower room, and the second bedroom has built-in wardrobes. The partially tiled family bathroom includes a 3-piece suite with a large bath, heated towel rail and a vessel sink.