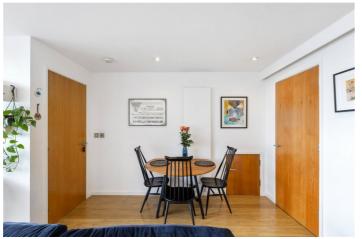

As you enter the apartment you are greeted by a large semi-open plan reception room flooded with natural light via the floor to ceiling double glazed frosted windows and amplified by the light wooden floors and neutral decor. The fitted kitchen includes white gloss soft-close cabinetry housing integrated appliances and includes plenty of storage options and stainless-steel worktops. There is also plenty of storage space, a separate large utility room that hosts the washing machine and separate dryer and leads to an additional WC.