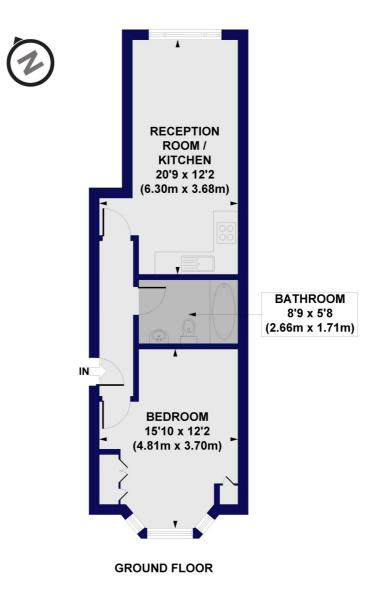

## Wavertree Road, SW2 Approx. Gross Internal Floor Area 472 sq. ft / 43.82 sq. m

This floorplan is for illustration purposes only and is not to scale. The position and size of doors, windows, appliances and other features are approximate.

All measurements of walls, doors, windows, fittings and appliances, including their size and location, are shown as standard sizes and do not constitute any warranty or representation by the seller, their agent or CP Creative. Any intending purchaser must satisfy himself by inspection or otherwise as to the correctness of the information contained in these plans. This plan is for illustrative purposes only and should be used as such by any prospective purchasers.