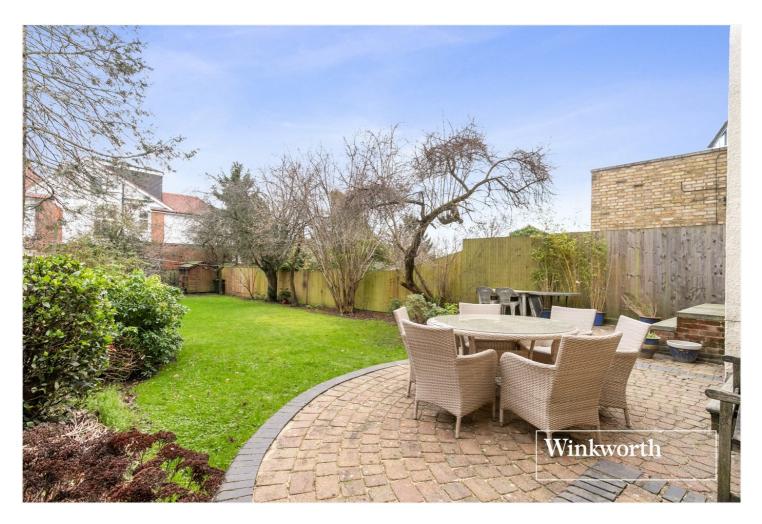

## **DESCRIPTION:**

We are pleased to offer this charming double fronted detached house with period features throughout, offering ample living space with potential to expand further (stpp). This beautiful home is located in a prime residential turning with views overlooking Victoria Park and within close proximity to Ballards Lane amenities, transport links, such as Finchley Central & West Finchley underground stations and Outstanding Ofsted Rated Primary Schools. The ground floor comprises of a spacious entrance hallway, front reception room, study, dining room, kitchen/breakfast room and utility/wc. To the first floor there are four bedrooms with an en suite to the primary bedroom, a family bathroom and separate wc. Further, the loft has been created into two bedrooms and a bathroom. Externally there is a front garden with off street parking and approx. 100ft rear garden. This is truly a Must-See property! CALL US NOW TO NOT MISS OUT.

## **AT A GLANCE**

- Double fronted Edwardian detached house
- Wonderful views overlooking Victoria Park
- Three reception rooms
- Eat-in kitchen
- Six bedrooms
- Front & rear gardens
- Off street parking
- Potential to extend further (stpp)