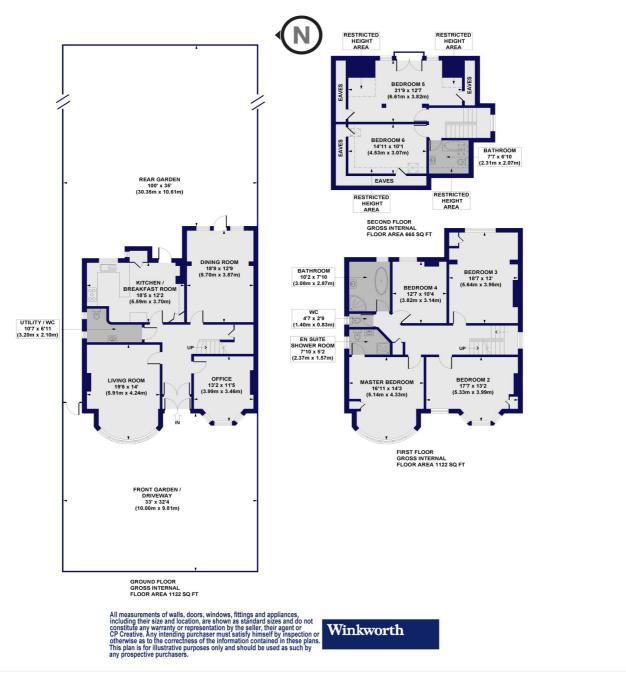

## **Etchingham Park Road, N3**

Approx. Gross Internal Floor Area 2908 sq. ft / 270.16 sq. m (Including Restricted Height Area & Eaves)

This floorplan is for illustration purposes only and is not to scale. The position and size of doors, windows, appliances and other features are approximate.