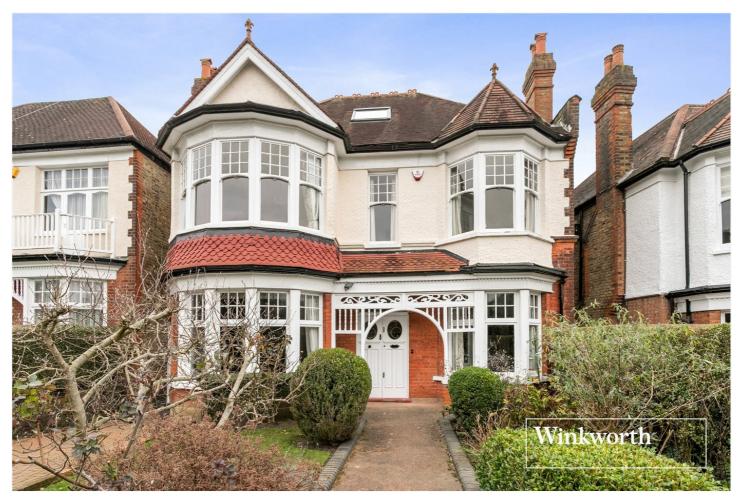

ETCHINGHAM PARK ROAD, FINCHLEY, LONDON, N3 £2,250,000 FREEHOLD

A SPACIOUS WELL-PRESENTED DOUBLE FRONTED EDWARDIAN DETACHED HOUSE OOZING CHARACTER AND PERIOD FEATURES THROUGHOUT

Finchley | 020 8349 3388 | finchley@winkworth.co.uk

## **DESCRIPTION:**

We are pleased to offer this charming double fronted detached house with period features throughout, offering ample living space with potential to expand further (stpp). This beautiful home is located in a prime residential turning with views overlooking Victoria Park and within close proximity to Ballards Lane amenities, transport links, such as Finchley Central & West Finchley underground stations and Outstanding Ofsted Rated Primary Schools. The ground floor comprises of a spacious entrance hallway, front reception room, study, dining room, kitchen/breakfast room and utility/wc. To the first floor there are four bedrooms with an en suite to the primary bedroom, a family bathroom and separate wc. Further, the loft has been created into two bedrooms and a bathroom. Externally there is a front garden with off street parking and approx. 100ft rear garden. This is truly a Must-See property! CALL US NOW TO NOT MISS OUT.

## **AT A GLANCE**

- Double fronted Edwardian detached house
- Wonderful views overlooking Victoria Park
- Three reception rooms
- Eat-in kitchen
- Six bedrooms
- Front & rear gardens
- Off street parking
- Potential to extend further (stpp)