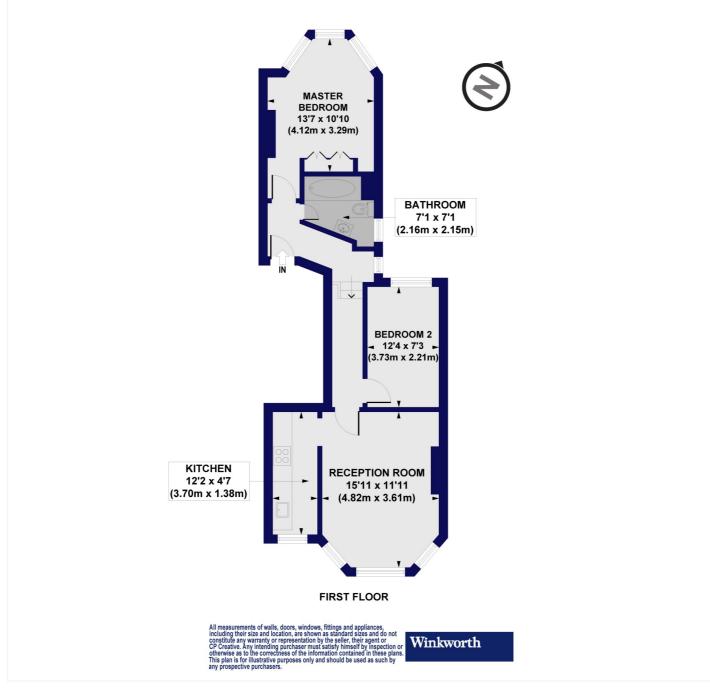

#### Hampden Road, N8 Approx. Gross Internal Floor Area 614 sq. ft / 57.06 sq. m

This floorplan is for illustration purposes only and is not to scale. The position and size of doors, windows, appliances and other features are approximate.