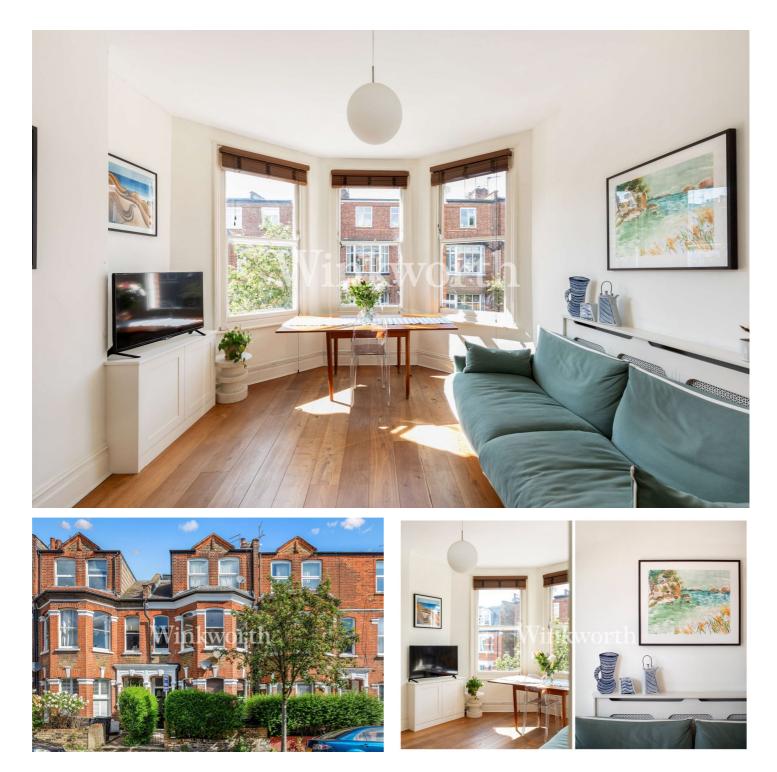

### **DESCRIPTION:**

This light-filled, two-bedroom first floor flat is set within an attractive Victorian building and affords a great position on the Harringay Ladder close to large green spaces and transport links.