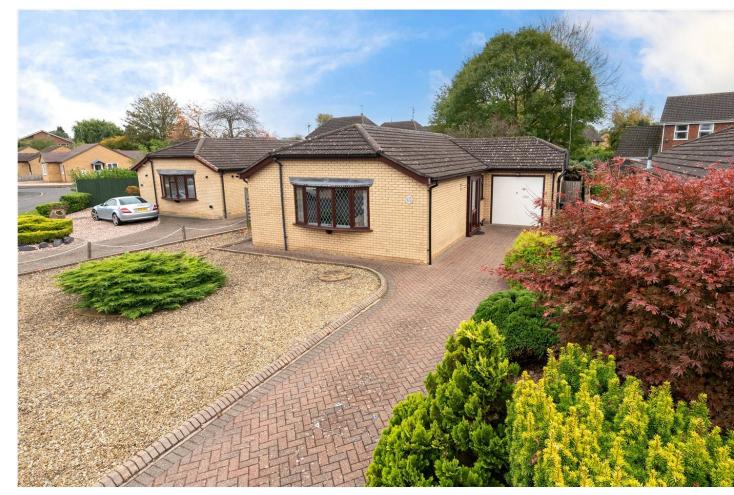

## £250,000 Freehold

A superbly presented two bedroom detached offered for sale with no ongoing chain. The property offers good accommodation with all principal rooms off the entrance hall benefiting from, lounge with bay window, fitted kitchen, two generous bedrooms and shower room. The property also benefits from gas central heating to radiators and upvc double glazed windows. Outside there is a generous driveway providing ample off road parking leading to a single garage with up and over door. The rear garden is southerly facing and easy to maintain backing onto an open green making this bungalow a must view.

**Shower Room** - With corner shower cubicle, low level wc, wash hand basin, tiled walls, tiled flooring, heated towel rail and frosted window.

**Outside** - To the front there is a generous block paved driveway providing ample off road parking leading to a SINGLE GARAGE (17'0" x 9'11") with up and over door, power and light. The rear garden is southerly facing and mainly paved and gravelled being fully enclosed and backing onto a pleasant green.