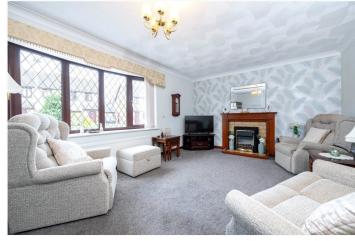

## ACCOMMODATION

Entrance Porch - With door leading to:

**Entrance Hall** - With doors leading to all principal rooms:

**Lounge** - 20'4" x 12'3" (6.2m x 3.73m) With attractive feature fireplace, upvc double glazed bay window to the front, radiator, power points and coved ceiling.