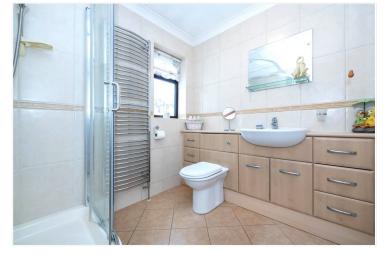

**Shower Room** - With corner shower cubicle, low level wc, wash hand basin, tiled walls, tiled flooring, heated towel rail and frosted window.

**Outside** - To the front there is a generous block paved driveway providing ample off road parking leading to a SINGLE GARAGE (17'0" x 9'11") with up and over door, power and light. The rear garden is southerly facing and mainly paved and gravelled being fully enclosed and backing onto a pleasant green.