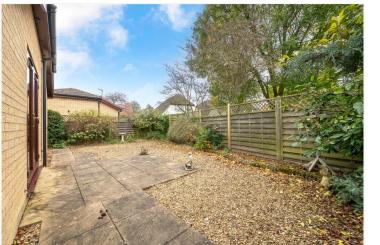

**Shower Room** - With corner shower cubicle, low level wc, wash hand basin, tiled walls, tiled flooring, heated towel rail and frosted window.

**Outside** - To the front there is a generous block paved driveway providing ample off road parking leading to a SINGLE GARAGE (17'0" x 9'11") with up and over door, power and light. The rear garden is southerly facing and mainly paved and gravelled being fully enclosed and backing onto a pleasant green.