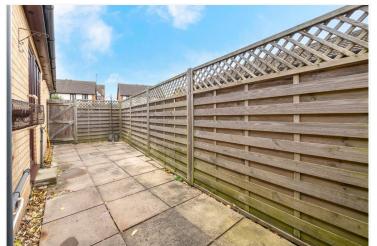

**Shower Room** - With corner shower cubicle, low level wc, wash hand basin, tiled walls, tiled flooring, heated towel rail and frosted window.

**Outside** - To the front there is a generous block paved driveway providing ample off road parking leading to a SINGLE GARAGE (17'0" x 9'11") with up and over door, power and light. The rear garden is southerly facing and mainly paved and gravelled being fully enclosed and backing onto a pleasant green.