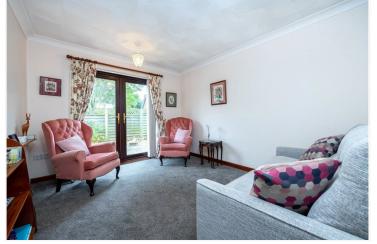

**Bedroom One** - 12'1" x 10'2" (3.68m x 3.1m) With built in airing cupboard housing gas boiler and hot water tank, upvc double glazed window to the rear, radiator, power points and coved ceiling.

**Bedroom Two** - 12'1" x 10'8" (3.68m x 3.25m) currently used and a sung with upvc double glazed french doors onto the rear garden, radiator, coved ceiling and power points.

## ACCOMMODATION

Entrance Porch - With door leading to:

**Entrance Hall** - With doors leading to all principal rooms:

**Lounge** - 20'4" x 12'3" (6.2m x 3.73m) With attractive feature fireplace, upvc double glazed bay window to the front, radiator, power points and coved ceiling.