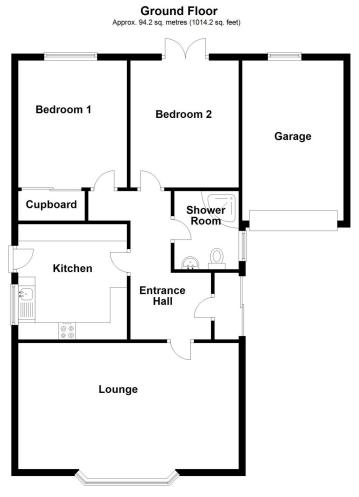

Total area: approx. 94.2 sq. metres (1014.2 sq. feet)

**Bedroom One** - 12'1" x 10'2" (3.68m x 3.1m) With built in airing cupboard housing gas boiler and hot water tank, upvc double glazed window to the rear, radiator, power points and coved ceiling.

**Bedroom Two** - 12'1" x 10'8" (3.68m x 3.25m) currently used and a sung with upvc double glazed french doors onto the rear garden, radiator, coved ceiling and power points.

**Shower Room** - With corner shower cubicle, low level wc, wash hand basin, tiled walls, tiled flooring, heated towel rail and frosted window.

**Outside** - To the front there is a generous block paved driveway providing ample off road parking leading to a SINGLE GARAGE (17'0" x 9'11") with up and over door, power and light. The rear garden is southerly facing and mainly paved and gravelled being fully enclosed and backing onto a pleasant green.

## ACCOMMODATION

Entrance Porch - With door leading to:

**Entrance Hall** - With doors leading to all principal rooms:

**Lounge** - 20'4" x 12'3" (6.2m x 3.73m) With attractive feature fireplace, upvc double glazed bay window to the front, radiator, power points and coved ceiling.

**Kitchen** -  $11'3" \times 10'1"$  (3.43m x 3.07m) With fitted units comprising, single drainer sink, good range of wall and base units, built in oven and hob with extractor above, space and plumbing for washing machine and tumble dryer, space for fridge freezer, part tiled walls, tiled flooring and upvc double glazed window and door to the side.