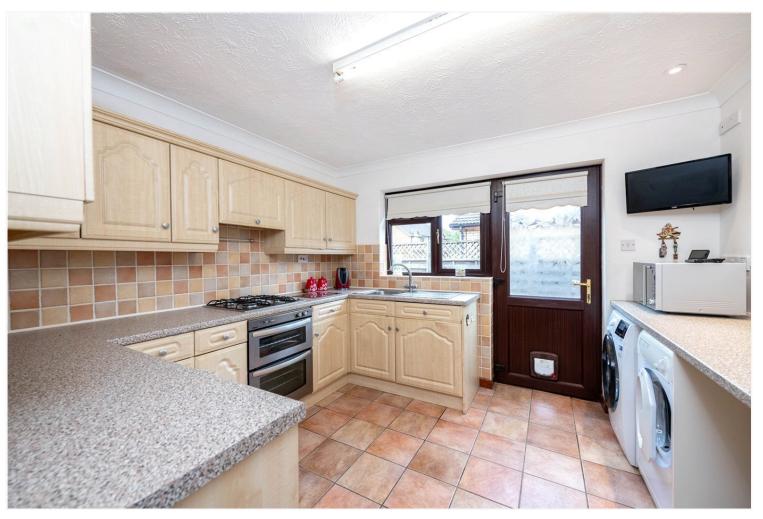

**Kitchen** -  $11'3" \times 10'1"$  (3.43m x 3.07m) With fitted units comprising, single drainer sink, good range of wall and base units, built in oven and hob with extractor above, space and plumbing for washing machine and tumble dryer, space for fridge freezer, part tiled walls, tiled flooring and upvc double glazed window and door to the side.