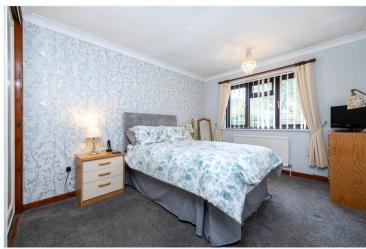

**Bedroom One** - 12'1" x 10'2" (3.68m x 3.1m) With built in airing cupboard housing gas boiler and hot water tank, upvc double glazed window to the rear, radiator, power points and coved ceiling.

**Bedroom Two** - 12'1" x 10'8" (3.68m x 3.25m) currently used and a sung with upvc double glazed french doors onto the rear garden, radiator, coved ceiling and power points.