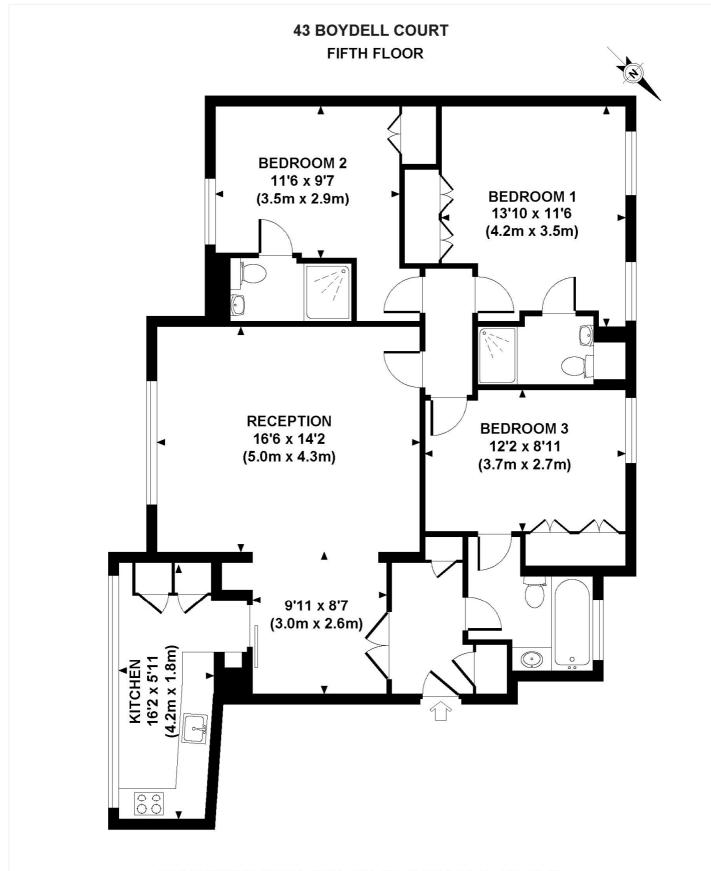

## APPROXIMATE GROSS INTERNAL AREA 1062 SQ FT / 99 SQ M

Although every attempt has been made to ensure accuracy, all measurements are approximate. The floor plan's for illustrative purposes only and not to scale. Measured in accordance to RICS standards. DE-PHOTOGRAPHY.NET