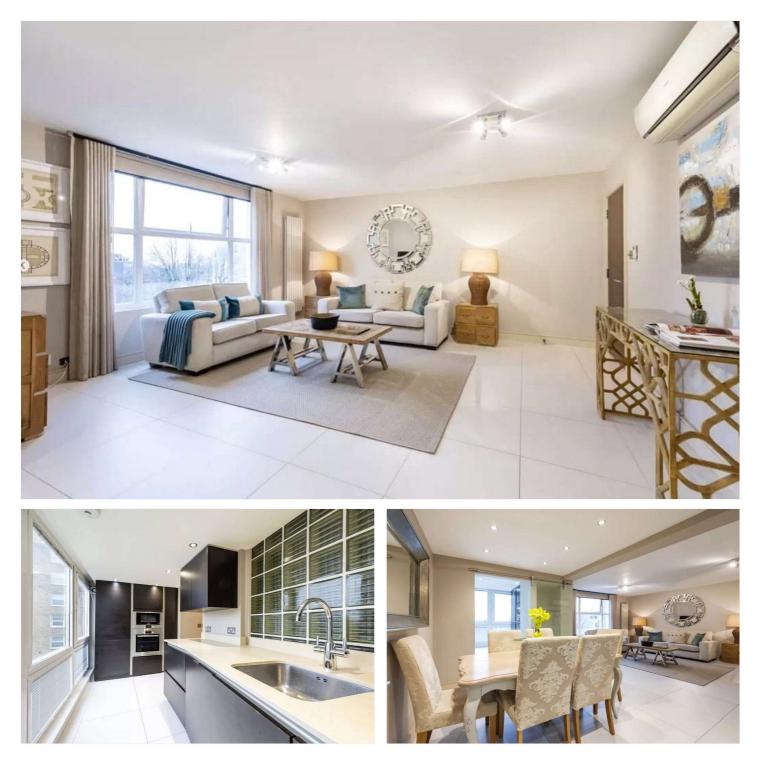

## BOYDELL COURT, ST JOHN'S WOOD, LONDON, NW8 **£1,300.00 PER WEEK** FURNISHED, UNFURNISHED

A stunning fifth floor flat in this purpose built block with lift, porter and off street parking conveniently situated within a few minutes walk of Swiss Cottage tube station and all local amenities. The flat has been completed to a high standard of finish using contemporary fixtures and fittings and offers stylish London living.

Three Bedrooms | Reception | Two Bathrooms | Kitchen | Communal Heating | Communal Hot Water | Off Street Parking