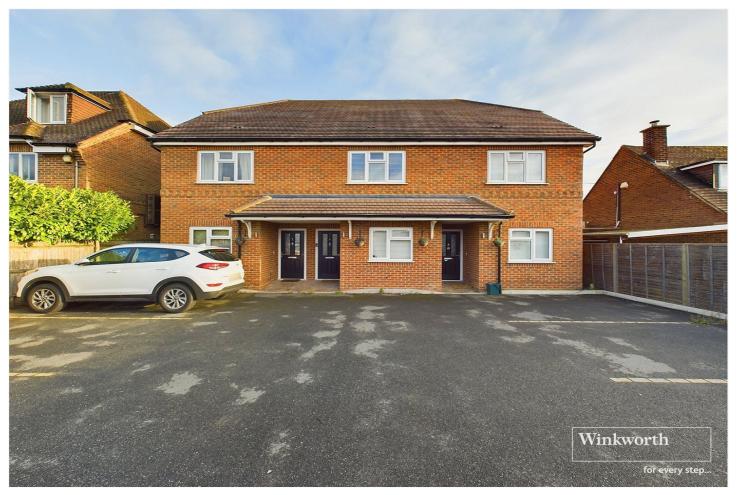

THE GABLES, PADWORTH, BERKSHIRE, RG7 5HR OFFERS IN EXCESS OF £350,000 FREEHOLD

A CONTEMPORARY THREE BEDROOM TOWN HOUSE IN A CONVENIENT LOCATION BETWEEN READING AND NEWBURY AND JUST A MILE FROM ALDERMASTON TRAIN STATION

## **DESCRIPTION:**

A well presented three bedroom town house in this convenient location between Reading and Newbury. One of three town houses built in this terrace in 2019, the property is for sale with no chain complications. The flexible living accommodation is arranged over three floors. The ground floor has a tiled floor throughout with underfloor heating and comprises of a lounge/diner with double doors opening on to a private rear garden, a contemporary fitted kitchen with a range of integrated appliances and a WC. There are two bedrooms on the first floor, one with an en-suite shower room and a family bathroom. On the top floor a really interesting space has been created, perfect for a spare bedroom, study or even gym and including a Velux window balcony in one of two alcoves. The second alcove is ideal for tv space, wardrobe/dressing area or a study. The heating and hot water are powered by an air sourced heat pump with underfloor heating across both bathrooms the ground floor. The property is located just a mile from Aldermaston Train Station and three miles from junction 12 of the M4. The property further benefits from off-road parking for two cars at the front and and would make an excellent first time purchase or suit a young family.

## **AT A GLANCE**

- Three bedroom mid-terrace town house
- Accommodation Set Over Three Floors
- Air Sourced Heat Pump and Underfloor Heating
- Two bathrooms
- Off road parking for two cars
- Private Rear Garden
- A Mile from Aldermaston Train Station
- No Chain