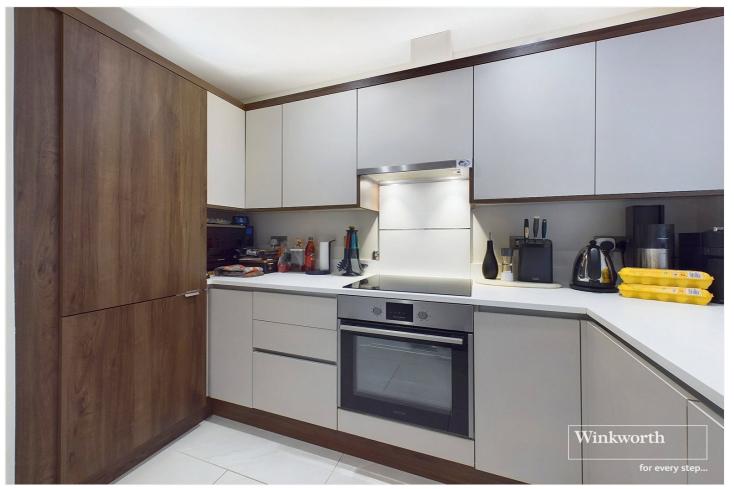

## **DESCRIPTION:**

A well presented three bedroom town house in this convenient location between Reading and Newbury. One of three town houses built in this terrace in 2019, the property is for sale with no chain complications. The flexible living accommodation is arranged over three floors. The ground floor has a tiled floor throughout with underfloor heating and comprises of a lounge/diner with double doors opening on to a private rear garden, a contemporary fitted kitchen with a range of integrated appliances and a WC. There are two bedrooms on the first floor, one with an en-suite shower room and a family bathroom. On the top floor a really interesting space has been created, perfect for a spare bedroom, study or even gym and including a Velux window balcony in one of two alcoves. The second alcove is ideal for tv space, wardrobe/dressing area or a study. The heating and hot water are powered by an air sourced heat pump with underfloor heating across both bathrooms the ground floor. The property is located just a mile from Aldermaston Train Station and three miles from junction 12 of the M4. The property further benefits from off-road parking for two cars at the front and and would make an excellent first time purchase or suit a young family.