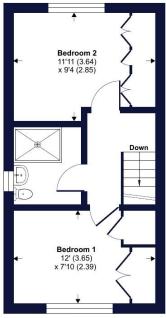

## **Avranches Avenue, Crediton, EX17**

Approximate Area = 679 sq ft / 63 sq m

For identification only - Not to scale

FIRST FLOOR

Floor plan produced in accordance with RICS Property Measurement 2nd Edition, Incorporating International Property Measurement Standards (IPMS2 Residential). © nichecom 2024. Produced for Winkworth. REF: 1203339