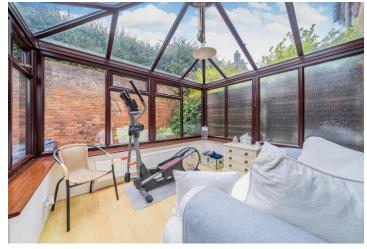

living room leading to a kitchen/breakfast room, which features an integrated oven centre, catering to both families and professionals alike. and four-ring gas hob. To the rear of the property, a centrally heated conservatory offers an additional space that's ideal for dining or relaxing.