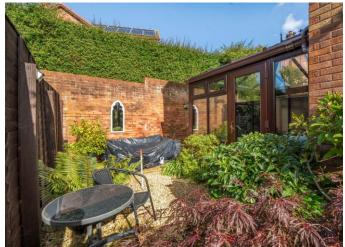

Externally, a large driveway provides ample off-road parking for several vehicles. A neat lawned front garden sits adjacent, while gated access leads to the enclosed side and rear

This beautifully presented, semi-detached house is set in a gardens. A practical garden shed, complete with power, adds