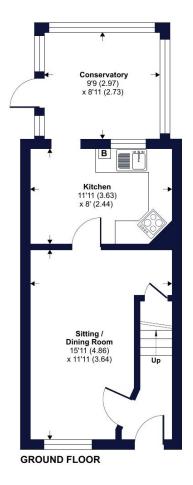

## **Avranches Avenue, Crediton, EX17**

Approximate Area = 679 sq ft / 63 sq m

For identification only - Not to scale

FIRST FLOOR

Floor plan produced in accordance with RICS Property Measurement 2nd Edition, Incorporating International Property Measurement Standards (IPMS2 Residential). © nichecom 2024. Produced for Winkworth. REF: 1203339