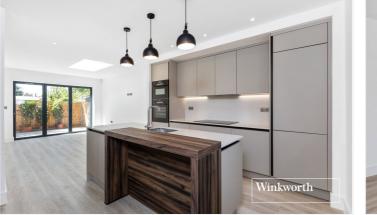

The Leicht Kitchen features quartz worktops, an island with breakfast bar, Bosch appliances. UPVC windows are fitted throughout and bi-fold doors to the garden. The property also has connectivity to CAT5 wiring and SKY TV. For security there is a fully fitted alarm, hard-wired Ring doorbell as well as the provision for external cameras to be fitted.