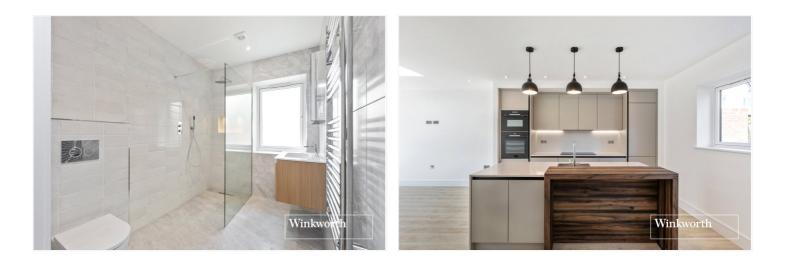

#### **DESCRIPTION:**

A unique opportunity to purchase a newly constructed 3-bedroom detached house, nestled in a quiet cul-de-sac, close to central Edgware.

Boasting a contemporary design, this eco-friendly home offers modern elegance with bespoke fixtures and fittings along with sustainable features.

The Leicht Kitchen features quartz worktops, an island with breakfast bar, Bosch appliances. UPVC windows are fitted throughout and bi-fold doors to the garden. The property also has connectivity to CAT5 wiring and SKY TV. For security there is a fully fitted alarm, hard-wired Ring doorbell as well as the provision for external cameras to be fitted.

#### AT A GLANCE

- Unique Contemporary Design
- Detached House
- Eco-Friendly
- Underfloor Heating System with Air Source Heat Pump
- Off Street Parking For Two Cars
- Leicht Kitchen with Quartz Worktops
- Bosch Appliances
- Fitted Alarm