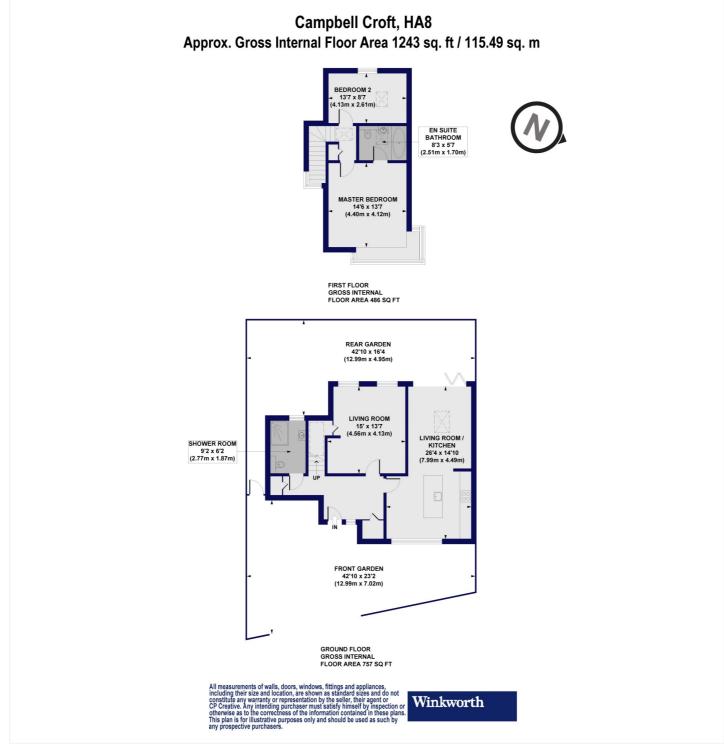

This floorplan is for illustration purposes only and is not to scale. The position and size of doors, windows, appliances and other features are approximate.

Tenure: Freehold

Term: 0 year and 0 months

Service Charge:  $\pounds 0$  per annum