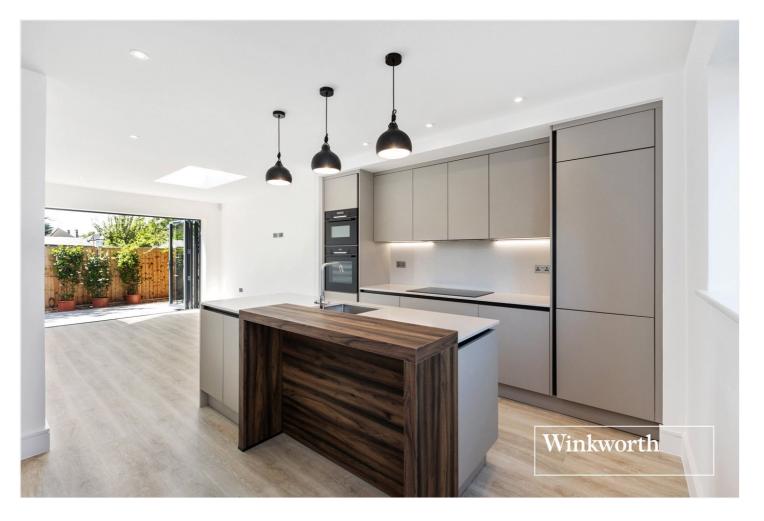

The Leicht Kitchen features quartz worktops, an island with breakfast bar, Bosch appliances. UPVC windows are fitted throughout and bi-fold doors to the garden. The property also has connectivity to CAT5 wiring and SKY TV. For security there is a fully fitted alarm, hard-wired Ring doorbell as well as the provision for external cameras to be fitted.