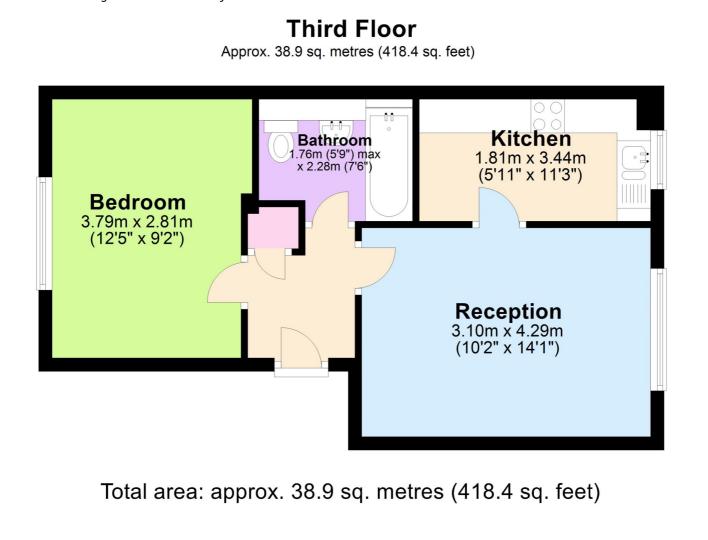

## **DESCRIPTION:**

A well presented one bedroom, third floor, apartment that measures circa 419 sq ft, featuring side river views and unreserved parking. Located close to rail and shops. No chain!

In good decorative order throughout, the property comprises a bright 14ft reception room with the afforementioned river views, towards The Thames Barrier and Canary Wharf. There is a modern kitchen and bathroom, plus a 12ft bedroom. Added benefits incluse double glazing and communal grounds to the front. The flat would certainly make an excellent BUY TO LET investment. Bywater House is located just off Harlinger Street, on the cusp of Charlton and Woolwich. Not only is it close to Charlton mainline rail, it is also in close proximity to Crossrail at The Royal Arsenal. There is a huge retail park close by, which benefits from a large M&S and Sainsbury. YOUR EARLIEST VIEWING IS RECEOMMENDED!

This floorplan is for illustration purposes only and is not to scale. The position and size of doors, windows, appliances and other features are approximate.

Greenwich | 02030533033 | greenwich@winkworth.co.uk