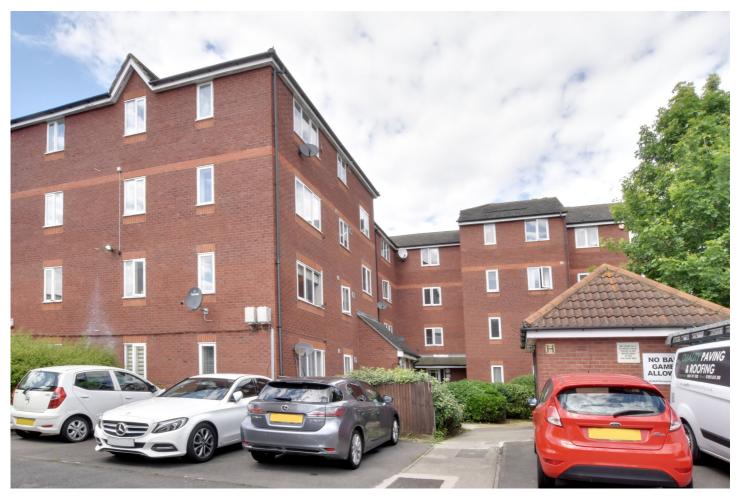

HARLINGER STREET, GREENWICH, SE18 **£220,000 LEASEHOLD** 

A WELL PRESENTED ONE BEDROOM, THIRD FLOOR, APARTMENT THAT MEASURES CIRCA 419 SQ FT, FEATURING SIDE RIVER VIEWS AND UNRESERVED PARKING. LOCATED CLOSE TO RAIL AND SHOPS. NO CHAIN!

## **DESCRIPTION:**

A well presented one bedroom, third floor, apartment that measures circa 419 sq ft, featuring side river views and unreserved parking. Located close to rail and shops. No chain!

In good decorative order throughout, the property comprises a bright 14ft reception room with the afforementioned river views, towards The Thames Barrier and Canary Wharf. There is a modern kitchen and bathroom, plus a 12ft bedroom. Added benefits incluse double glazing and communal grounds to the front. The flat would certainly make an excellent BUY TO LET investment. Bywater House is located just off Harlinger Street, on the cusp of Charlton and Woolwich. Not only is it close to Charlton mainline rail, it is also in close proximity to Crossrail at The Royal Arsenal. There is a huge retail park close by, which benefits from a large M&S and Sainsbury. YOUR EARLIEST VIEWING IS RECEOMMENDED!