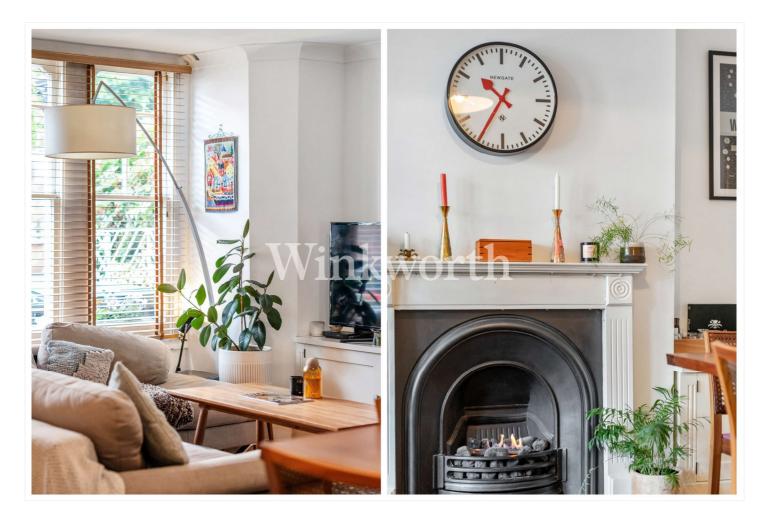

Set within a grand, attractive Victorian building, this charming apartment comprises - Own

private entrance, an expansive reception room that includes a functioning cast iron bioethanol fireplace, a modern fitted kitchen, a comfortable double bedroom and an additional office space / guest room, newly renovated bathroom and access to a truly beautiful south facing garden which boasts stunning mature shrubbery and ample decked areas for entertaining and alfresco dining throughout the summer months, effectively doubling the square footage of the property.