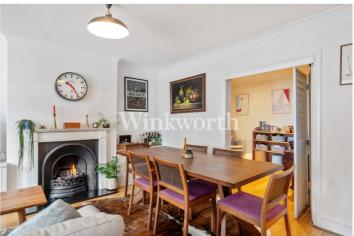

Set within a grand, attractive Victorian building, this charming apartment comprises - Own

private entrance, an expansive reception room that includes a functioning cast iron bioethanol fireplace, a modern fitted kitchen, a comfortable double bedroom and an additional office space / guest room, newly renovated bathroom and access to a truly beautiful south facing garden which boasts stunning mature shrubbery and ample decked areas for entertaining and alfresco dining throughout the summer months, effectively doubling the square footage of the property.