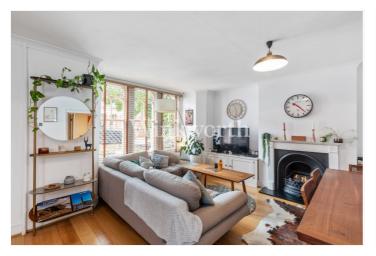

Set within a grand, attractive Victorian building, this charming apartment comprises - Own

private entrance, an expansive reception room that includes a functioning cast iron bioethanol fireplace, a modern fitted kitchen, a comfortable double bedroom and an additional office space / guest room, newly renovated bathroom and access to a truly beautiful south facing garden which boasts stunning mature shrubbery and ample decked areas for entertaining and alfresco dining throughout the summer months, effectively doubling the square footage of the property.