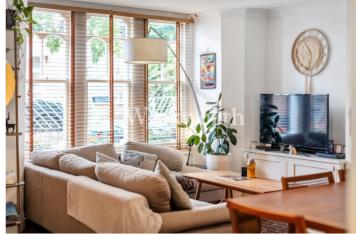

Set within a grand, attractive Victorian building, this charming apartment comprises - Own

private entrance, an expansive reception room that includes a functioning cast iron bioethanol fireplace, a modern fitted kitchen, a comfortable double bedroom and an additional office space / guest room, newly renovated bathroom and access to a truly beautiful south facing garden which boasts stunning mature shrubbery and ample decked areas for entertaining and alfresco dining throughout the summer months, effectively doubling the square footage of the property.