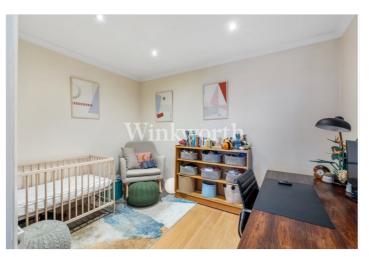

Set within a grand, attractive Victorian building, this charming apartment comprises - Own

private entrance, an expansive reception room that includes a functioning cast iron bioethanol fireplace, a modern fitted kitchen, a comfortable double bedroom and an additional office space / guest room, newly renovated bathroom and access to a truly beautiful south facing garden which boasts stunning mature shrubbery and ample decked areas for entertaining and alfresco dining throughout the summer months, effectively doubling the square footage of the property.