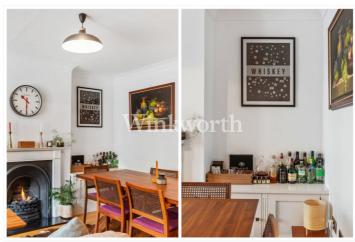

Set within a grand, attractive Victorian building, this charming apartment comprises - Own

private entrance, an expansive reception room that includes a functioning cast iron bioethanol fireplace, a modern fitted kitchen, a comfortable double bedroom and an additional office space / guest room, newly renovated bathroom and access to a truly beautiful south facing garden which boasts stunning mature shrubbery and ample decked areas for entertaining and alfresco dining throughout the summer months, effectively doubling the square footage of the property.