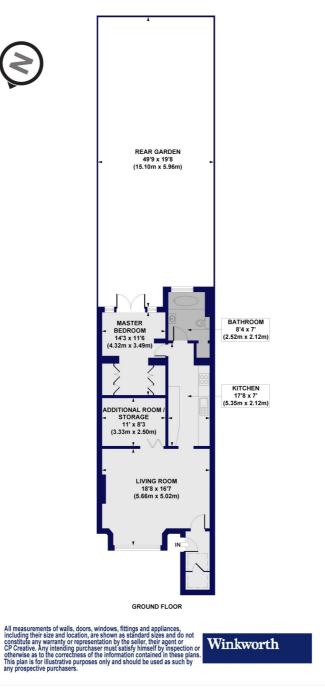

With the green lawns of Finsbury Park and transport links at Manor House, Harringay BR and Harringay Green Lanes over ground all within a short stroll

Approx. Gross Internal Floor Area 779 sq. ft / 72.41 sq. m

This floorplan is for illustration purposes only and is not to scale. The position and size of doors, windows, appliances and other features are approximate.

Tenure: Share of Freehold

- Term: 0 year and 0 months
- Service Charge: £0 per annum
- Ground Rent: £ 0 Annually (subject to increase)