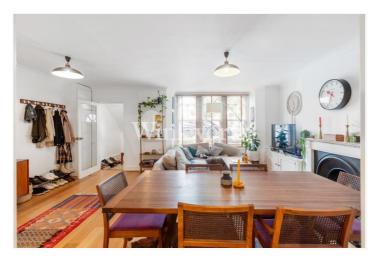

## **DESCRIPTION:**

Presenting Burgoyne Road, Harringay, London N4 by Winkworth Harringay office.

Living accommodation spans approx. 779 Sq. Ft.

This place really is a wonderful home, its set within a highly sought after Harringay Ladder location, providing ample living and entertaining space, making it the perfect first-time purchase within our exciting urban neighbourhood.

Set within a grand, attractive Victorian building, this charming apartment comprises - Own

private entrance, an expansive reception room that includes a functioning cast iron bioethanol fireplace, a modern fitted kitchen, a comfortable double bedroom and an additional office space / guest room, newly renovated bathroom and access to a truly beautiful south facing garden which boasts stunning mature shrubbery and ample decked areas for entertaining and alfresco dining throughout the summer months, effectively doubling the square footage of the property.