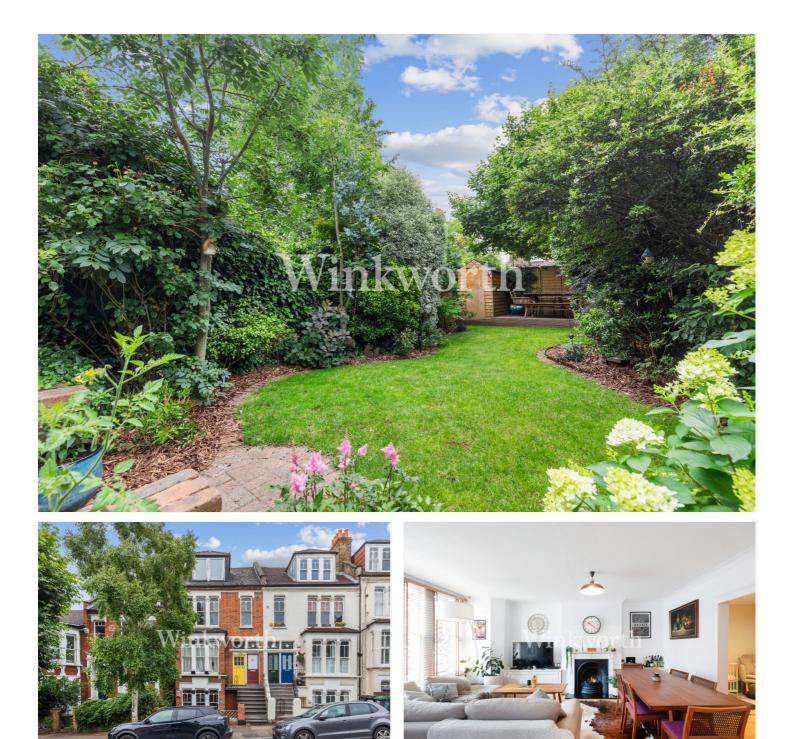

Set within a grand, attractive Victorian building, this charming apartment comprises - Own

private entrance, an expansive reception room that includes a functioning cast iron bioethanol fireplace, a modern fitted kitchen, a comfortable double bedroom and an additional office space / guest room, newly renovated bathroom and access to a truly beautiful south facing garden which boasts stunning mature shrubbery and ample decked areas for entertaining and alfresco dining throughout the summer months, effectively doubling the square footage of the property.

Burgoyne Road is one of the widest streets that form the desirable Harringay Ladder, in what has become one of the most sought after and buzzy locations within the north of the capital.

The local neighbourhood is awash with young professionals and families and is a diverse and culturally rich community of residents.