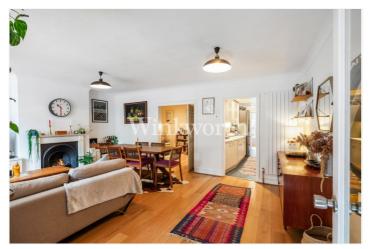

Set within a grand, attractive Victorian building, this charming apartment comprises - Own

private entrance, an expansive reception room that includes a functioning cast iron bioethanol fireplace, a modern fitted kitchen, a comfortable double bedroom and an additional office space / guest room, newly renovated bathroom and access to a truly beautiful south facing garden which boasts stunning mature shrubbery and ample decked areas for entertaining and alfresco dining throughout the summer months, effectively doubling the square footage of the property.