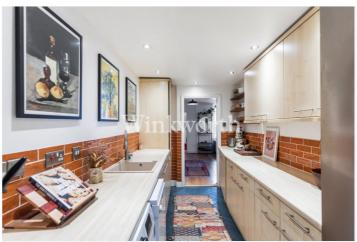

Set within a grand, attractive Victorian building, this charming apartment comprises - Own

private entrance, an expansive reception room that includes a functioning cast iron bioethanol fireplace, a modern fitted kitchen, a comfortable double bedroom and an additional office space / guest room, newly renovated bathroom and access to a truly beautiful south facing garden which boasts stunning mature shrubbery and ample decked areas for entertaining and alfresco dining throughout the summer months, effectively doubling the square footage of the property.