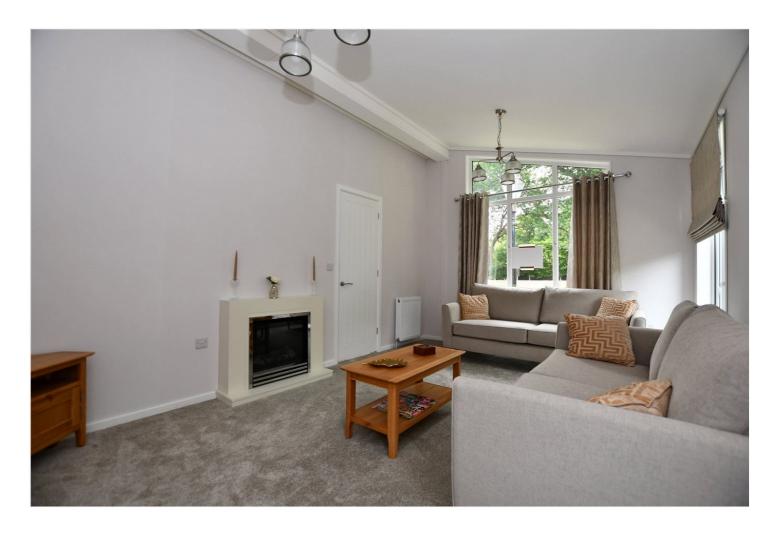

## **DESCRIPTION:**

The property comes fully furnished and has two double bedrooms the master bedroom has an en suite and fitted wardrobes. The galley-style kitchen features integrated appliances with a dining area and the separate living room has large windows and a feature fireplace. There is a separate utility room and a study, while the exterior offers an easy-to-maintain garden area along with a block paved driveway for parking.