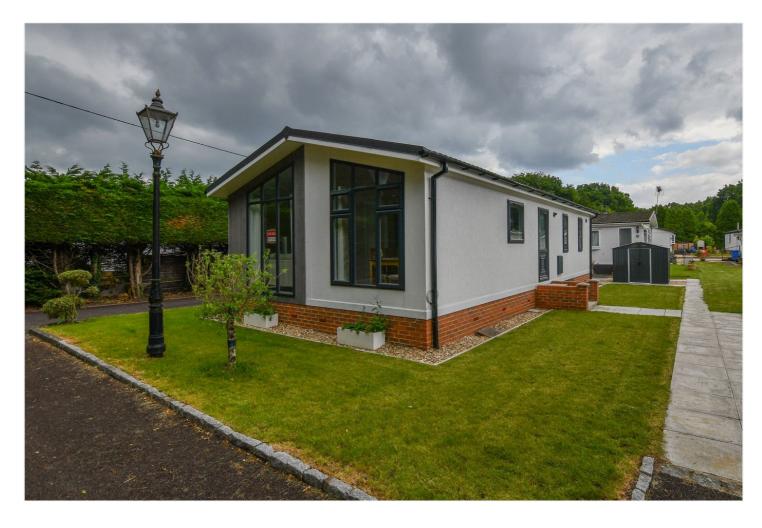

1 PINEWOOD CARAVAN PARK, WOKINGHAM, BERKSHIRE, RG40 3EF £220,000 VIRTUAL FREEHOLD

SITUATED ON A SITE OF 20 SIMILAR PARK HOMES THIS BRAND NEW LODGE, KNOWN AS THE PRESTIGE MAJESTIC, IS 40FT X 20FT AND IS EXCLUSIVELY FOR THE OVER 55'S.

## **DESCRIPTION:**

The property comes fully furnished and has two double bedrooms the master bedroom has an en suite and fitted wardrobes. The galley-style kitchen features integrated appliances with a dining area and the separate living room has large windows and a feature fireplace. There is a separate utility room and a study, while the exterior offers an easy-to-maintain garden area along with a block paved driveway for parking.

These properties are not mortgageable. Please consult a solicitor for further information.

This development is located on the outskirts of Crowthorne and between the main towns of Wokingham (3 miles) and Bracknell (5 miles). Reading and Camberley can also be found nearby with larger town facilities. Crowthorne features many local amenities including shops, banks, supermarkets, takeaways, restaurants and a train stations.