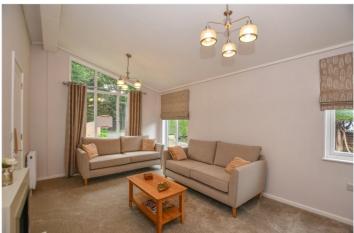

## **DESCRIPTION:**

The property comes fully furnished and has two double bedrooms the master bedroom has an en suite and fitted wardrobes. The galley-style kitchen features integrated appliances with a dining area and the separate living room has large windows and a feature fireplace. There is a separate utility room and a study, while the exterior offers an easy-to-maintain garden area along with a block paved driveway for parking.