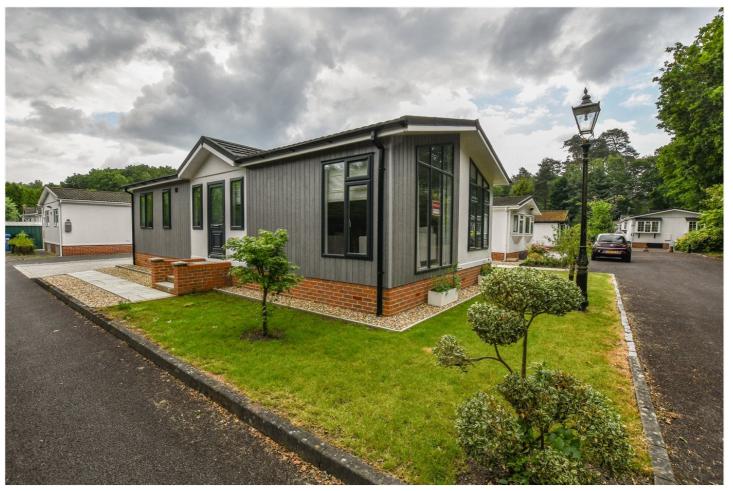

1 PINEWOOD CARAVAN PARK, WOKINGHAM, BERKSHIRE, RG40 3EF £220,000 VIRTUAL FREEHOLD

SITUATED ON A SITE OF 20 SIMILAR PARK HOMES THIS BRAND NEW LODGE, KNOWN AS THE PRESTIGE MAJESTIC, IS 40FT X 20FT AND IS EXCLUSIVELY FOR THE OVER 55'S.

## **DESCRIPTION:**

The property comes fully furnished and has two double bedrooms the master bedroom has an en suite and fitted wardrobes. The galley-style kitchen features integrated appliances with a dining area and the separate living room has large windows and a feature fireplace. There is a separate utility room and a study, while the exterior offers an easy-to-maintain garden area along with a block paved driveway for parking.

These properties are not mortgageable. Please consult a solicitor for further information.

This development is located on the outskirts of Crowthorne and between the main towns of Wokingham (3 miles) and Bracknell (5 miles). Reading and Camberley can also be found nearby with larger town facilities. Crowthorne features many local amenities including shops, banks, supermarkets, takeaways, restaurants and a train stations.