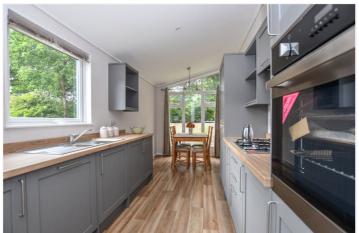

## **DESCRIPTION:**

The property comes fully furnished and has two double bedrooms the master bedroom has an en suite and fitted wardrobes. The galley-style kitchen features integrated appliances with a dining area and the separate living room has large windows and a feature fireplace. There is a separate utility room and a study, while the exterior offers an easy-to-maintain garden area along with a block paved driveway for parking.