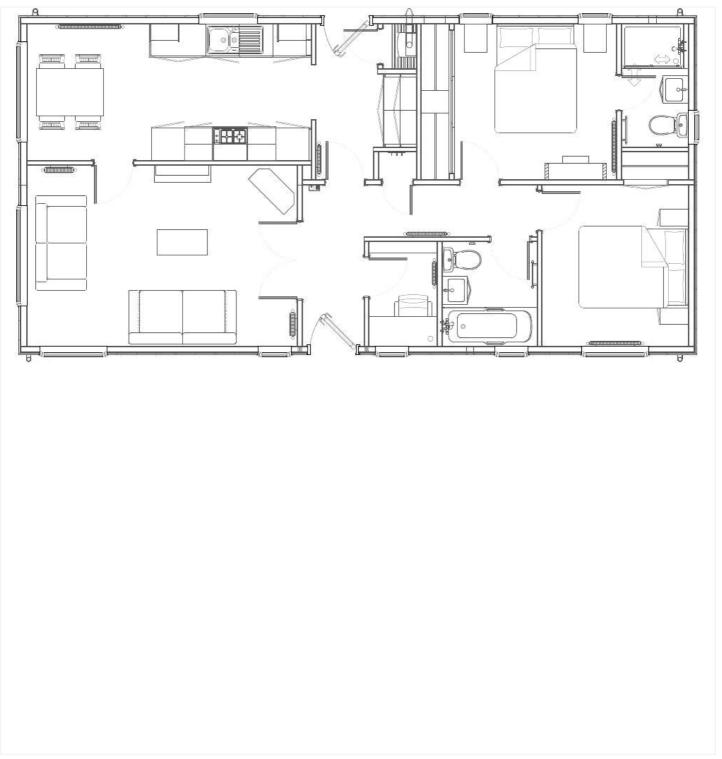

## **DESCRIPTION:**

The property comes fully furnished and has two double bedrooms the master bedroom has an en suite and fitted wardrobes. The galley-style kitchen features integrated appliances with a dining area and the separate living room has large windows and a feature fireplace. There is a separate utility room and a study, while the exterior offers an easy-to-maintain garden area along with a block paved driveway for parking.

## **AT A GLANCE**

- Over 55's
- Brand new park home
- 2 double bedrooms
- Fitted kitchen with appliances
- 2 reception rooms
- En suite and guest bathroom
- High specification
- Furnished
- Site fees: £258.17 per month
- Council tax band A Wokingham
- Bus stop near by

This floorplan is for illustration purposes only and is not to scale. The position and size of doors, windows, appliances and other features are approximate.

Wokingham | 01189 072777 | wokingham@winkworth.co.uk