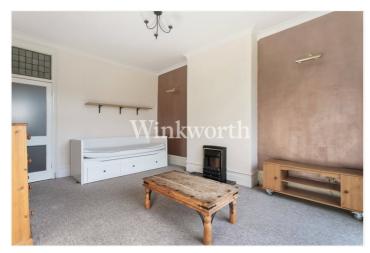

Offered for sale chain-free and with a share of freehold, the flat provides over 640 sq. ft. of accommodation with high ceilings. At the front of the property is a living room featuring a bay window and a charming character fireplace. The kitchen is centrally located and benefits from a range of modern wall and base units, with a door opening to the side return and garden. At one end of the kitchen, an opening leads into the entrance hall, which provides access to a bathroom and a light, spacious bedroom at the rear. The bedroom features patio doors opening directly to the garden. The layout offers flexibility, allowing the reception room and bedroom to be swapped if direct garden access is preferred for entertaining or al fresco living.