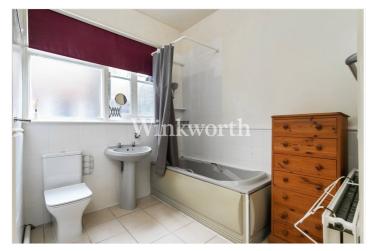

Offered for sale chain-free and with a share of freehold, the flat provides over 640 sq. ft. of accommodation with high ceilings. At the front of the property is a living room featuring a bay window and a charming character fireplace. The kitchen is centrally located and benefits from a range of modern wall and base units, with a door opening to the side return and garden. At one end of the kitchen, an opening leads into the entrance hall, which provides access to a bathroom and a light, spacious bedroom at the rear. The bedroom features patio doors opening directly to the garden. The layout offers flexibility, allowing the reception room and bedroom to be swapped if direct garden access is preferred for entertaining or al fresco living.

## Windsor Road, N13 Approx. Gross Internal Floor Area 643 sq. ft / 59.75 sq. m **REAR GARDEN** 69'3 x 20'1 (21.00m x 6.10m) BEDROOM 15'11 x 12' (4.84m x 3.64m) SHED SHED **BATHROOM** 9'7 x 7'11 (2.91m x 2.41m) KITCHEN 11'9 x 10'7 (3.56m x 3.22m) LIVING ROOM 16'5 x 12'5 (4.98m x 3.76m) **GROUND FLOOR** All measurements of walls, doors, windows, fittings and appliances, including their size and location, are shown as standard sizes and do not constitute any warranty or representation by the seller, their agent or CP Creative. Any intending purchaser must satisfy himself by inspection or otherwise as to the correctness of the information contained in these plans.