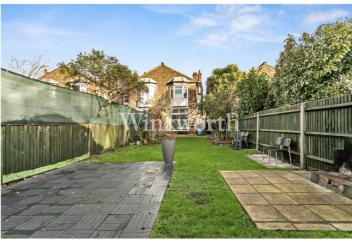

Outside, the property enjoys sole use of a well-maintained, 69'3 long south-facing rear garden. There is also potential to extend or reconfigure the flat to add a second bedroom (subject to freeholder and planning consent). We highly recommend a viewing to appreciate the space this lovely flat has to offer.