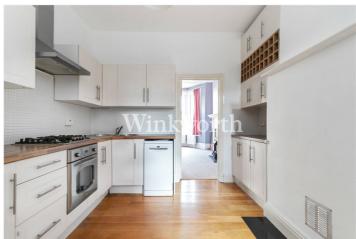

Offered for sale chain-free and with a share of freehold, the flat provides over 640 sq. ft. of accommodation with high ceilings. At the front of the property is a living room featuring a bay window and a charming character fireplace. The kitchen is centrally located and benefits from a range of modern wall and base units, with a door opening to the side return and garden. At one end of the kitchen, an opening leads into the entrance hall, which provides access to a bathroom and a light, spacious bedroom at the rear. The bedroom features patio doors opening directly to the garden. The layout offers flexibility, allowing the reception room and bedroom to be swapped if direct garden access is preferred for entertaining or al fresco living.