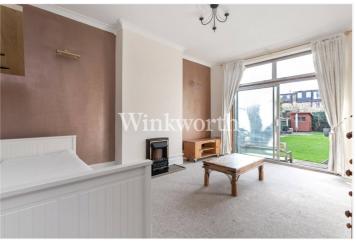

Offered for sale chain-free and with a share of freehold, the flat provides over 640 sq. ft. of accommodation with high ceilings. At the front of the property is a living room featuring a bay window and a charming character fireplace. The kitchen is centrally located and benefits from a range of modern wall and base units, with a door opening to the side return and garden. At one end of the kitchen, an opening leads into the entrance hall, which provides access to a bathroom and a light, spacious bedroom at the rear. The bedroom features patio doors opening directly to the garden. The layout offers flexibility, allowing the reception room and bedroom to be swapped if direct garden access is preferred for entertaining or al fresco living.