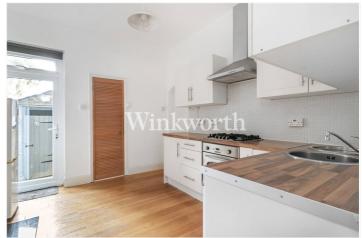

Offered for sale chain-free and with a share of freehold, the flat provides over 640 sq. ft. of accommodation with high ceilings. At the front of the property is a living room featuring a bay window and a charming character fireplace. The kitchen is centrally located and benefits from a range of modern wall and base units, with a door opening to the side return and garden. At one end of the kitchen, an opening leads into the entrance hall, which provides access to a bathroom and a light, spacious bedroom at the rear. The bedroom features patio doors opening directly to the garden. The layout offers flexibility, allowing the reception room and bedroom to be swapped if direct garden access is preferred for entertaining or al fresco living.