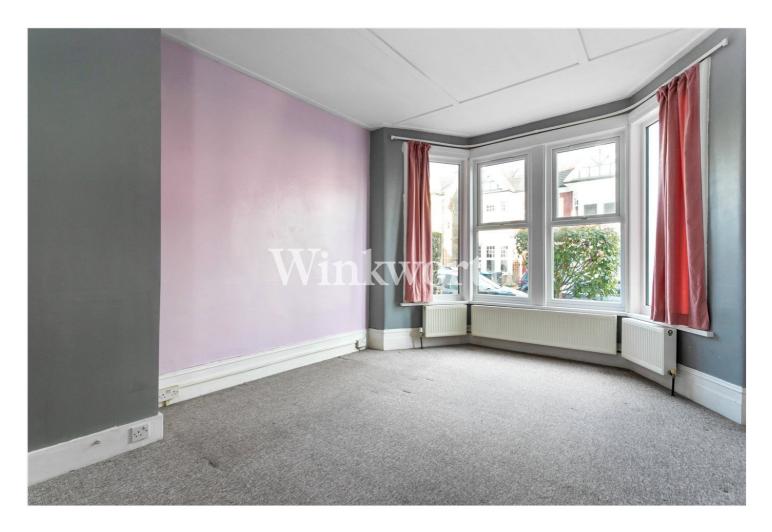

Offered for sale chain-free and with a share of freehold, the flat provides over 640 sq. ft. of accommodation with high ceilings. At the front of the property is a living room featuring a bay window and a charming character fireplace. The kitchen is centrally located and benefits from a range of modern wall and base units, with a door opening to the side return and garden. At one end of the kitchen, an opening leads into the entrance hall, which provides access to a bathroom and a light, spacious bedroom at the rear. The bedroom features patio doors opening directly to the garden. The layout offers flexibility, allowing the reception room and bedroom to be swapped if direct garden access is preferred for entertaining or al fresco living.