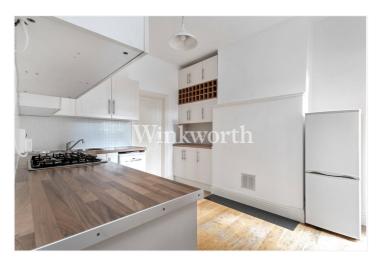

Offered for sale chain-free and with a share of freehold, the flat provides over 640 sq. ft. of accommodation with high ceilings. At the front of the property is a living room featuring a bay window and a charming character fireplace. The kitchen is centrally located and benefits from a range of modern wall and base units, with a door opening to the side return and garden. At one end of the kitchen, an opening leads into the entrance hall, which provides access to a bathroom and a light, spacious bedroom at the rear. The bedroom features patio doors opening directly to the garden. The layout offers flexibility, allowing the reception room and bedroom to be swapped if direct garden access is preferred for entertaining or al fresco living.