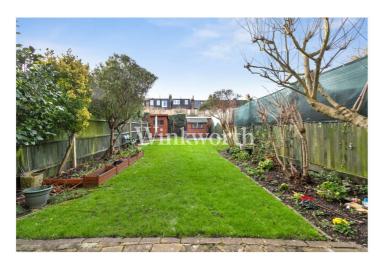

Outside, the property enjoys sole use of a well-maintained, 69'3 long south-facing rear garden. There is also potential to extend or reconfigure the flat to add a second bedroom (subject to freeholder and planning consent). We highly recommend a viewing to appreciate the space this lovely flat has to offer.

## Windsor Road, N13 Approx. Gross Internal Floor Area 643 sq. ft / 59.75 sq. m **REAR GARDEN** 69'3 x 20'1 (21.00m x 6.10m) BEDROOM 15'11 x 12' (4.84m x 3.64m) SHED SHED **BATHROOM** 9'7 x 7'11 (2.91m x 2.41m) KITCHEN 11'9 x 10'7 (3.56m x 3.22m) LIVING ROOM 16'5 x 12'5 (4.98m x 3.76m) **GROUND FLOOR** All measurements of walls, doors, windows, fittings and appliances, including their size and location, are shown as standard sizes and do not constitute any warranty or representation by the seller, their agent or CP Creative. Any intending purchaser must satisfy himself by inspection or otherwise as to the correctness of the information contained in these plans.