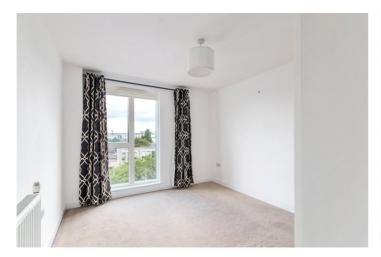

## **DESCRIPTION:**

The property consists of one double bedroom with built in wardrobes, an open plan kitchen living room with floor to ceiling glass doors leading out to a private east facing balcony with far reaching views across London. The living area has solid wood flooring, a smart fully integrated kitchen and is flooded with light. The property is chain free, in ready to move into condition and is being sold on a long lease.