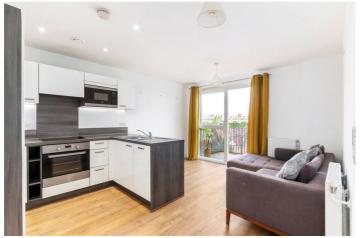

## **DESCRIPTION:**

The property consists of one double bedroom with built in wardrobes, an open plan kitchen living room with floor to ceiling glass doors leading out to a private east facing balcony with far reaching views across London. The living area has solid wood flooring, a smart fully integrated kitchen and is flooded with light. The property is chain free, in ready to move into condition and is being sold on a long lease.