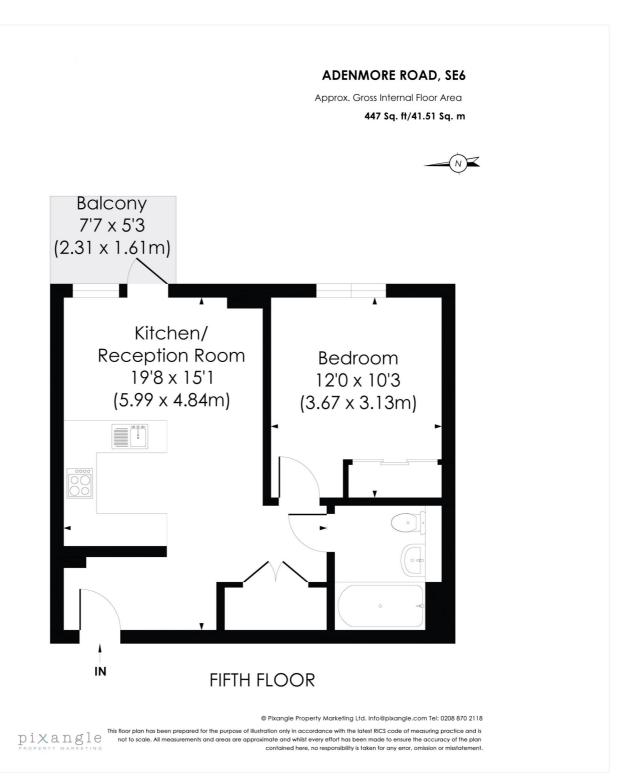

for every step...

This floorplan is for illustration purposes only and is not to scale. The position and size of doors, windows, appliances and other features are approximate.

COUNCIL TAX- B LOCAL AUTHORITY - LEWISHAM SERVICE CHARGE - £2,197 per annum GROUND RENT: £300 per annum TENURE - LEASEHOLD LEASE LENGTH -146 years SERVICES- Mains Electric, Water & Drainage. BROADBAND: Ultrafast Full Fibre Broadband available. FTTP (Fibre to the