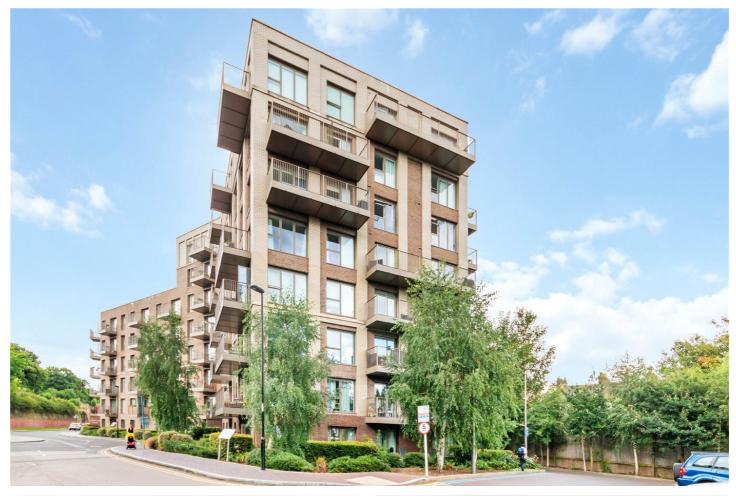

113 FERDINAND COURT, ADENMORE ROAD, LONDON, SE6 **£280,000** LEASEHOLD

A chain free, well laid out, light and airy one double bedroom flat with private balcony benefitting from far reaching views, located in a modern sought after new build development, a 5-minute walk to Catford Bridge & Catford mainland stations.

## **DESCRIPTION:**

The property consists of one double bedroom with built in wardrobes, an open plan kitchen living room with floor to ceiling glass doors leading out to a private east facing balcony with far reaching views across London. The living area has solid wood flooring, a smart fully integrated kitchen and is flooded with light. The property is chain free, in ready to move into condition and is being sold on a long lease.