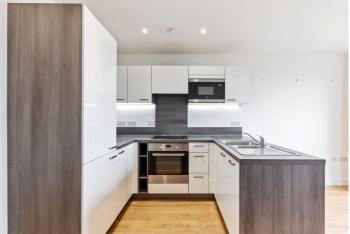

## **DESCRIPTION:**

The property consists of one double bedroom with built in wardrobes, an open plan kitchen living room with floor to ceiling glass doors leading out to a private east facing balcony with far reaching views across London. The living area has solid wood flooring, a smart fully integrated kitchen and is flooded with light. The property is chain free, in ready to move into condition and is being sold on a long lease.