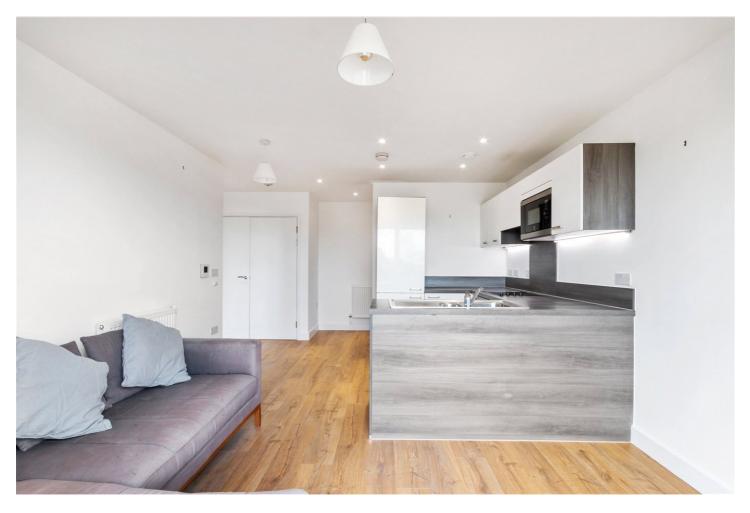

## **DESCRIPTION:**

The property consists of one double bedroom with built in wardrobes, an open plan kitchen living room with floor to ceiling glass doors leading out to a private east facing balcony with far reaching views across London. The living area has solid wood flooring, a smart fully integrated kitchen and is flooded with light. The property is chain free, in ready to move into condition and is being sold on a long lease.