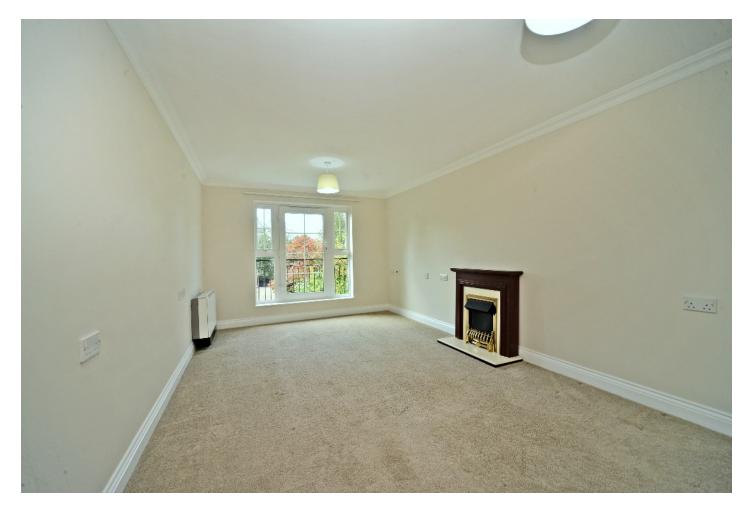

### AT A GLANCE...

- Entrance Hall
- Living/Dining Room 19'3" x 10'6" (5.9m x 3.2m)
- Kitchen 7'8" x 6'5" (2.3m x 2.0m)
- Bedroom 1 17'3" x 9' (5.3m x 2.7m)
- Bedroom 2 12'3" x 8'9" (3.7m x 2.7m)
- Bathroom
- Residents & Visitor Parking
- Communal Gardens
- Double Glazed Windows
- Convenient Location

#### THE PROPERTY

This Situated in the heart of Banstead Village, the property is well presented throughout and the accommodation comprises; entrance hall, sitting/dining room, fitted kitchen, two bedrooms and a shower room.