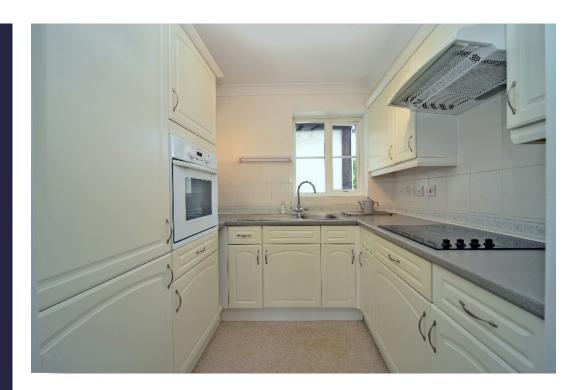

### AT A GLANCE...

- Entrance Hall
- Living/Dining Room 19'3" x 10'6" (5.9m x 3.2m)
- Kitchen 7'8" x 6'5" (2.3m x 2.0m)
- Bedroom 1 17'3" x 9' (5.3m x 2.7m)
- Bedroom 2 12'3" x 8'9" (3.7m x 2.7m)
- Bathroom
- Residents & Visitor Parking
- Communal Gardens
- Double Glazed Windows
- Convenient Location

#### THE PROPERTY

This Situated in the heart of Banstead Village, the property is well presented throughout and the accommodation comprises; entrance hall, sitting/dining room, fitted kitchen, two bedrooms and a shower room.