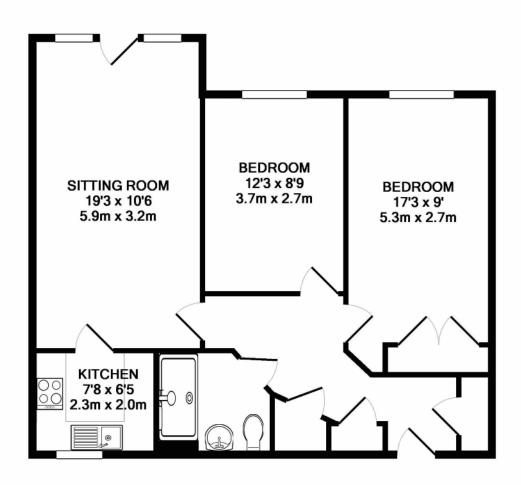

### AT A GLANCE...

- Entrance Hall
- Living/Dining Room 19'3" x 10'6" (5.9m x 3.2m)
- Kitchen 7'8" x 6'5" (2.3m x 2.0m)
- Bedroom 1 17'3" x 9' (5.3m x 2.7m)
- Bedroom 2 12'3" x 8'9" (3.7m x 2.7m)
- Bathroom
- Residents & Visitor Parking
- Communal Gardens
- Double Glazed Windows
- Convenient Location

#### TOTAL APPROX. FLOOR AREA 661 SQ.FT. (61.5 SQ.M.)

Whilst every attempt has been made to ensure the accuracy of the floor plan contained here, measurements of doors, windows, rooms and any other items are approximate and no responsibility is taken for any error, omission, or mis-statement. This plan is for illustrative purposes only and should be used as such by any prospective purchaser. The services, systems and appliances shown have not been tested and no guarantee as to their operability or efficiency can be given