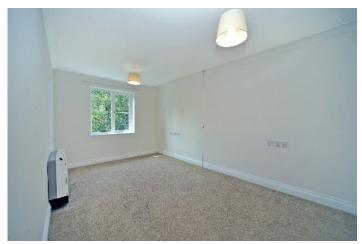

### AT A GLANCE...

- Entrance Hall
- Living/Dining Room 19'3" x 10'6" (5.9m x 3.2m)
- Kitchen 7'8" x 6'5" (2.3m x 2.0m)
- Bedroom 1 17'3" x 9' (5.3m x 2.7m)
- Bedroom 2 12'3" x 8'9" (3.7m x 2.7m)
- Bathroom
- Residents & Visitor Parking
- Communal Gardens
- Double Glazed Windows
- Convenient Location

#### THE PROPERTY

This Situated in the heart of Banstead Village, the property is well presented throughout and the accommodation comprises; entrance hall, sitting/dining room, fitted kitchen, two bedrooms and a shower room.