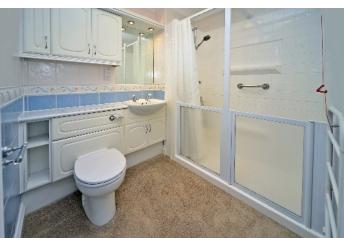

### AT A GLANCE...

- Entrance Hall
- Living/Dining Room 19'3" x 10'6" (5.9m x 3.2m)
- Kitchen 7'8" x 6'5" (2.3m x 2.0m)
- Bedroom 1 17'3" x 9' (5.3m x 2.7m)
- Bedroom 2 12'3" x 8'9" (3.7m x 2.7m)
- Bathroom
- Residents & Visitor Parking
- Communal Gardens
- Double Glazed Windows
- Convenient Location

#### THE PROPERTY

This Situated in the heart of Banstead Village, the property is well presented throughout and the accommodation comprises; entrance hall, sitting/dining room, fitted kitchen, two bedrooms and a shower room.