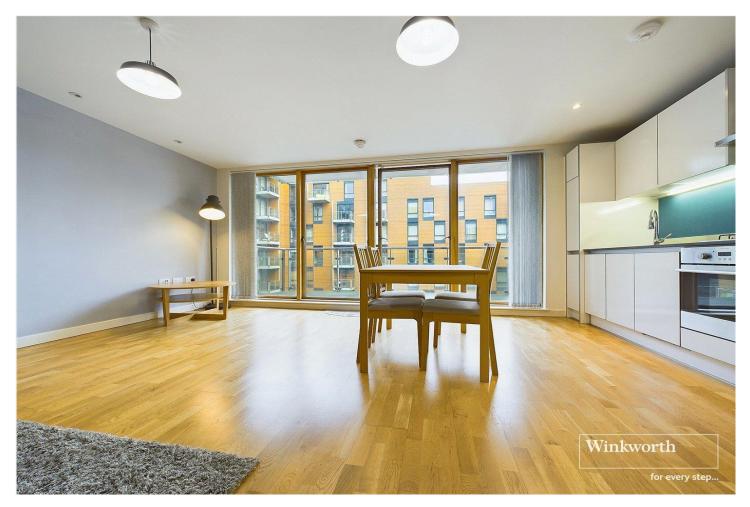

## **DESCRIPTION:**

Presented with no onward chain, this stylish sixth-floor apartment boasts two double bedrooms, including a master ensuite, complemented by an open plan kitchen/living/dining area and a sleek bathroom. Step out onto the larger than average balcony to enjoy city views or unwind in the attractive communal gardens. Conveniently located near the town centre and train station, this property offers a vibrant urban lifestyle. With lift access and secure Undercroft parking, this chic city apartment provides both convenience and style. Don't miss the chance to make this your new home — get in touch to schedule a viewing today.

## **AT A GLANCE**

- No Onward Chain
- 6th Floor With Lift
- Large Balcony
- Undercroft Parking
- Two Double Bedrooms
- Two Bathrooms
- Close To Town Centre & Train Sation
- Very Good Condition
- Communal Gardens