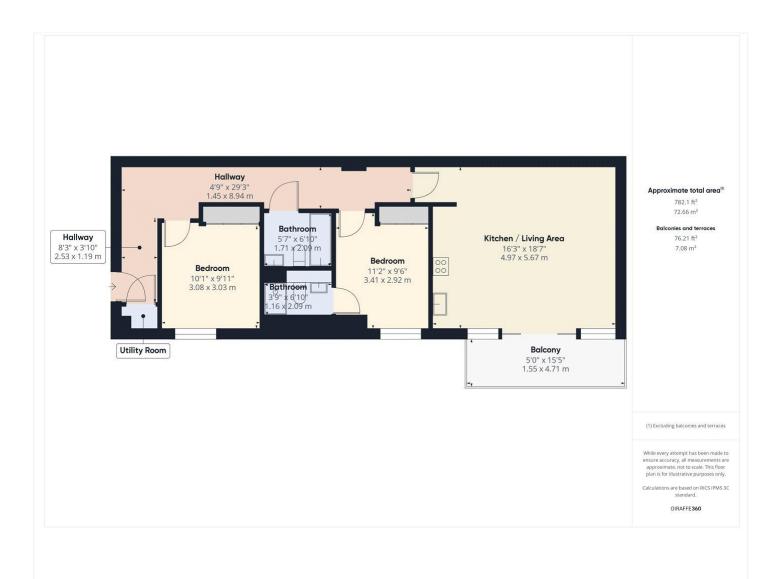

This floorplan is for illustration purposes only and is not to scale. The position and size of doors, windows, appliances and other features are approximate.

Reading | 0118 4022 300 | reading@winkworth.co.uk